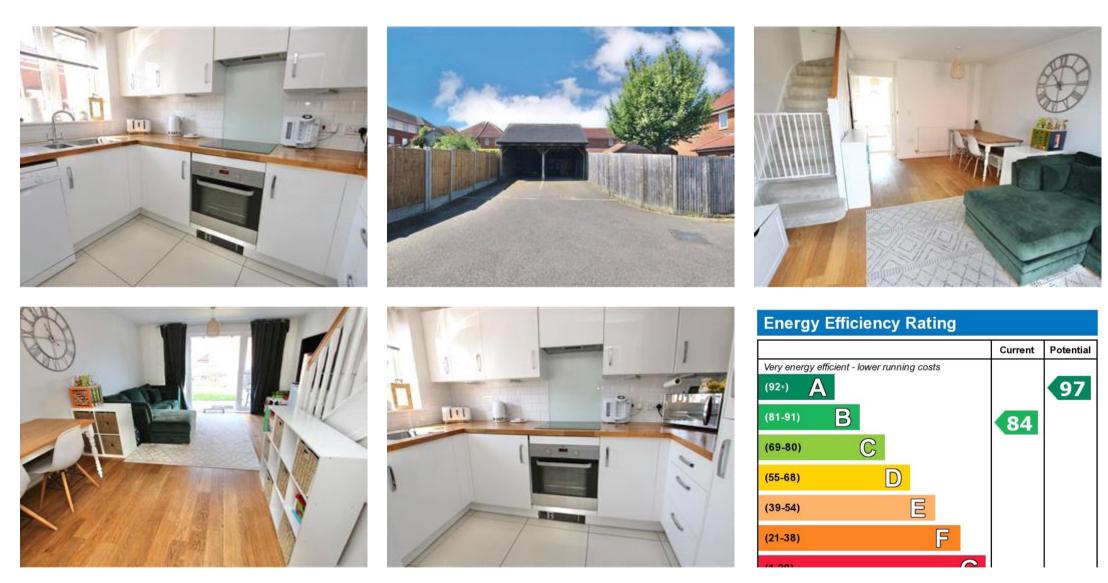

## Description

This modern terraced house is ideally located in the modern development in the popular village of Aylesham. The village has so much to offer with an array of shops, a leisure centre & a fantastic primary school. There are great transport links with bus routes, a train station and a short drive to the A2 to get to Canterbury and other surrounding areas. The property was built in 2016, so still has almost a year left on the build warranty, therefore the property is very modern. The house is set in a quiet road with a carport to the rear and two allocated parking spaces as well as plenty of visitors parking spaces in the surrounding area. On the ground floor the modern integrated kitchen is at the front of the property with a good range of white fitted units and polished wooden work surfaces, the large lounge/diner is at the rear of the house and is a fabulous size, with French doors leading out to the garden, there is also a downstairs WC and two storage cupboards. The first floor has two double bedrooms and a family bathroom, the main bedroom is a lovely size, with built in wardrobes and your very own ensuite shower room, this is very rare for a two bedroom house so this property is sure to stand out from the crowd. The rear garden is a good size with a patio and lawn and it's very private, there is rear access to a walkway, this leads to the carport and parking off the road for two cars. This will be a great house for first time buyers as well as anyone who would like a modern house in a village location, viewing is highly recommended.