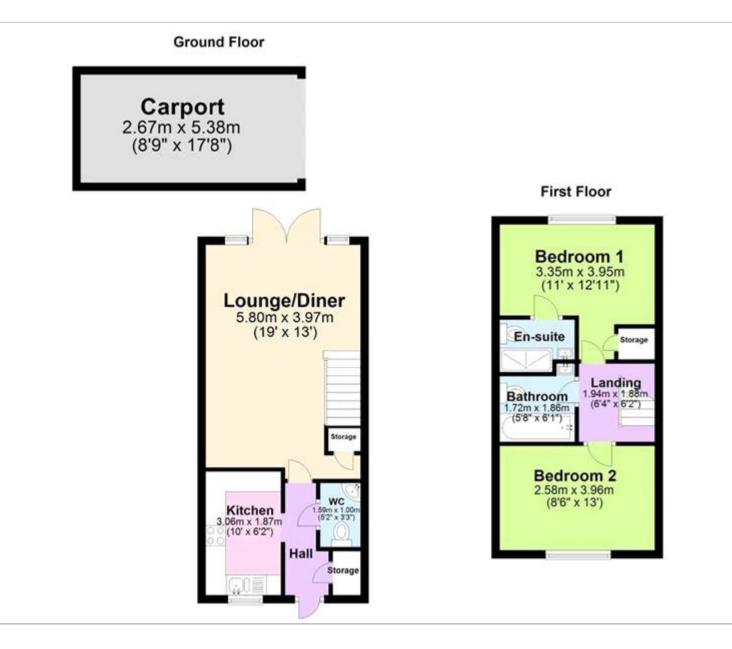

## Description

This modern terraced house is ideally located in the modern development in the popular village of Aylesham. The village has so much to offer with an array of shops, a leisure centre & a fantastic primary school. There are great transport links with bus routes, a train station and a short drive to the A2 to get to Canterbury and other surrounding areas. The property was built in 2016, so still has almost a year left on the build warranty, therefore the property is very modern. The house is set in a quiet road with a carport to the rear and two allocated parking spaces as well as plenty of visitors parking spaces in the surrounding area. On the ground floor the modern integrated kitchen is at the front of the property with a good range of white fitted units and polished wooden work surfaces, the large lounge/diner is at the rear of the house and is a fabulous size, with French doors leading out to the garden, there is also a downstairs WC and two storage cupboards. The first floor has two double bedrooms and a family bathroom, the main bedroom is a lovely size, with built in wardrobes and your very own ensuite shower room, this is very rare for a two bedroom house so this property is sure to stand out from the crowd. The rear garden is a good size with a patio and lawn and it's very private, there is rear access to a walkway, this leads to the carport and parking off the road for two cars. This will be a great house for first time buyers as well as anyone who would like a modern house in a village location, viewing is highly recommended.