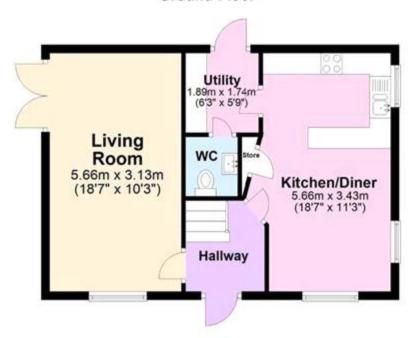

s full of sunlight, there is a good range of appliances and complimentary work surfaces with a door leading into a useful seperate utility room There is also a good sized hallway and a ground floor cloakroom. Upstairs this property has three good sized bedrooms, the master is huge and has an ensuite bathroom and there is a three piece white family bathroom too. Outside, this property just keeps on giving, there is a sunny lawned rear garden, which is not overlooked, with a decked patio and rear access to the carport and parking off the road for 2 vehicles. VIEWING HIGHLY RECOMMENDED



Council Tax Band: C

Tenure: Freehold

Parking options: Driveway, Garage, Off Street

Garden details: Enclosed Garden, Front Garden, Private Garden,

Rear Garden

## Tenure

Freehold

#### **Ground Floor**



#### First Floor















Viewing by appointment only Oatley & O'Connor Ltd - Head Office

Oatley & O'Connor, 27 Castle Street, Canterbury, Kent CT1 2PX Tel: 01227 903156 Email: <a href="mailto:james@oatleyandoconnor.com">james@oatleyandoconnor.com</a> Website: <a href="https://oatleyandoconnor.com/">https://oatleyandoconnor.com/</a>