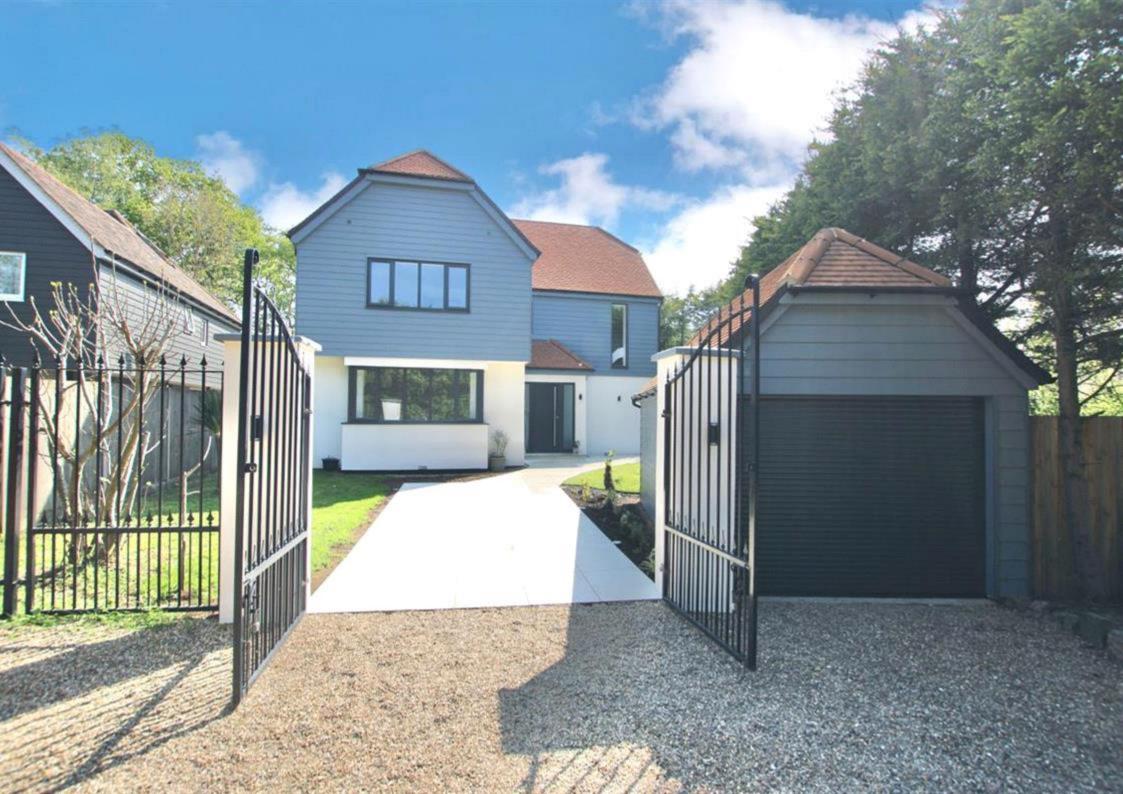

## Description

This Brand New Individually Designed Five Bedroom Detached House has the absolute WOW Factor both inside & out, the property is perfectly situated in Sutton Valance and would suit a large family who need plenty of space and a home which they can move straight into. The property is for sale with NO CHAIN and has a wonderful bespoke finish on the inside, this includes zoned under floor heating, a heat source pump, triple glazing to the rear and an oak staircase. This location is great as you are close the three excellent local schools, including pre-school, prep school and boarding school, the village also has an excellent golf course, St Mary's Church and an adventure golf course for a family day out, there are three pubs nearby too, which serve local ales and good food, this includes The Kings Head, The Queens Head & The Plough. As soon as you pull up outside this stunning home, you are sure to be impressed, there is a gravel driveway leading to the property, providing parking for 3 cars and a large garage with an electric roller door, so you can pop to the shops and then use your fob for access, there are also large wrought iron gates and space for another vehicle inside on the porcelain tiled driveway, The property is nice and private and is surrounded by it's own gardens and a fenced/walled boundary, there are also plenty of plants, shrubs and trees making for a pleasant green outlook from all windows and plenty of privacy. The property has been designed with the highest standards in mind, as the outside is covered with weather board, so you can just wipe them clean with no re-painting needed and the inside has been given the