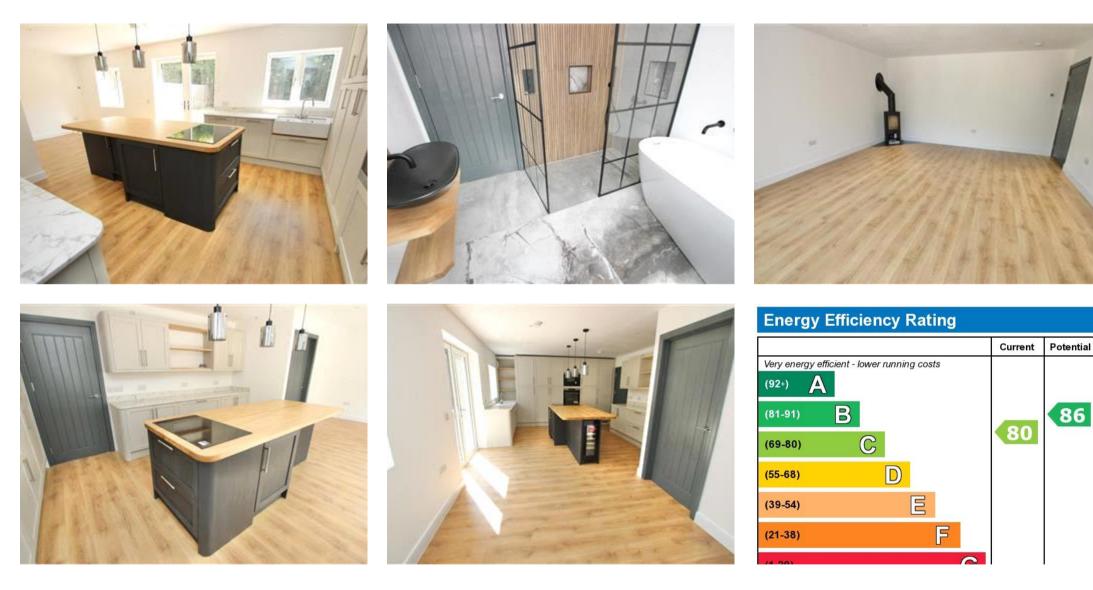

same loving care and attention to detail. Once inside the property, you will feel instantly at home, there is a large entrance hallway with a solid oak floor with the main bay fronted living room leading off here, there is a feature log burner in this room, ideal for a cosy night in. When you go through into the kitchen/breakfast room, you will definitely be amazed at what you see, the light & dark coloured shaker units are accompanied by beautiful granite and guartz worksurfaces and an oak centre island with plenty of space for sitting down in comfort, there is a full range of integrated appliances, with fridge/freezer, dishwasher and a 5 ring induction hob and oven, you will find space for the washing machine and tumble dryer in the secret hidden utility room. There is also a study, perfect if you need to work from home and a ground floor cloakroom. On the first floor, this fantastic family home boasts four double bedrooms, and a luxury family bathroom room and there is an amazing ensuite to bedroom 2, the landing is massive and full of natural light. The top floor provides a huge master bedroom, this room has a walk in dressing area and it's very own luxury Ensuite Wetroom. Outside this fabulous home just keeps on giving, the gardens wrap round the property, there is a good sized tiled patio perfect for sitting in the warm Kentish Sun and a large lawned area with a great range of colourful plants, shrubs and trees. VIEWING OF THIS FANTASTIC **PROPERTY IS HIGHLY RECOMMENDED** 