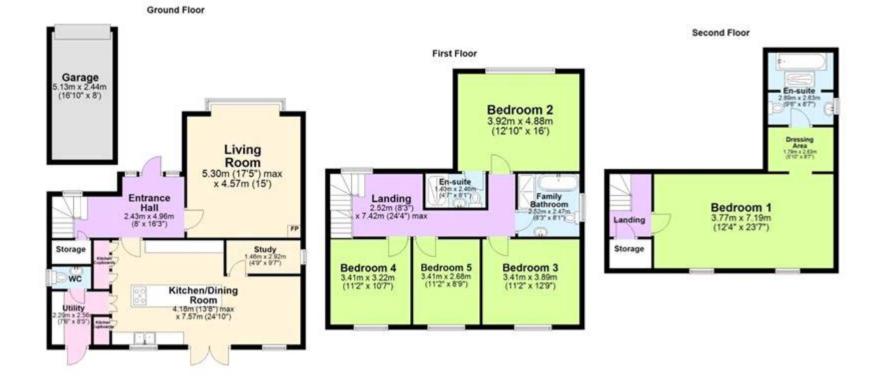

same loving care and attention to detail. Once inside the property, you will feel instantly at home, there is a large entrance hallway with a solid oak floor with the main bay fronted living room leading off here, there is a feature log burner in this room, ideal for a cosy night in. When you go through into the kitchen/breakfast room, you will definitely be amazed at what you see, the light & dark coloured shaker units are accompanied by beautiful granite and guartz worksurfaces and an oak centre island with plenty of space for sitting down in comfort, there is a full range of integrated appliances, with fridge/freezer, dishwasher and a 5 ring induction hob and oven, you will find space for the washing machine and tumble dryer in the secret hidden utility room. There is also a study, perfect if you need to work from home and a ground floor cloakroom. On the first floor, this fantastic family home boasts four double bedrooms, and a luxury family bathroom room and there is an amazing ensuite to bedroom 2, the landing is massive and full of natural light. The top floor provides a huge master bedroom, this room has a walk in dressing area and it's very own luxury Ensuite Wetroom. Outside this fabulous home just keeps on giving, the gardens wrap round the property, there is a good sized tiled patio perfect for sitting in the warm Kentish Sun and a large lawned area with a great range of colourful plants, shrubs and trees. VIEWING OF THIS FANTASTIC **PROPERTY IS HIGHLY RECOMMENDED** 