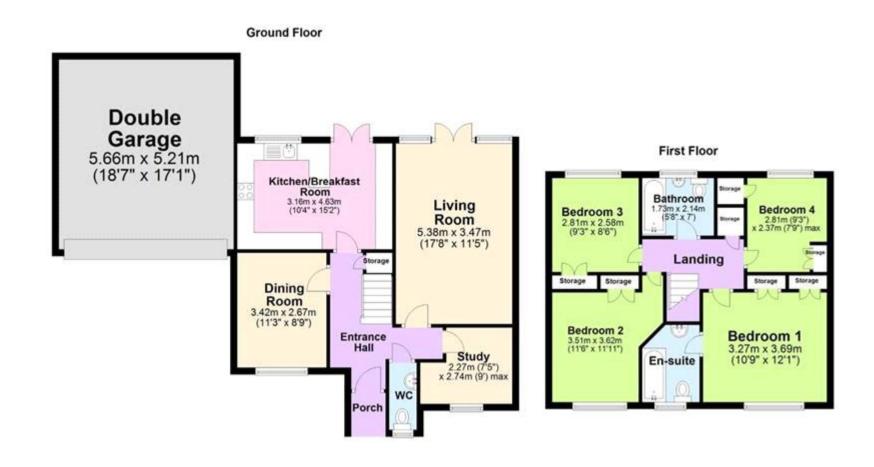

## **Description**

This Four Bedroom Executive Detached House is on the market for the first time since it was built by Berkely Homes, 29 years ago. This lovely property is ideally located in a guiet cul-de-sac in the village of Old Wives Lees, this is a place which is ideal for families, there is a village green and park in front of the property which is perfect for children to play safely. The village is located just outside of Canterbury and within easy reach of Ashford too, Chilham Castle is within easy reach of the house and there is a railway station nearby. Chartham has a good primary school and a good range of local shops and there is a farm shop and post office in Chilham. The village is nice and quiet with a genuine community spirit and is a great place to live. As soon as you arrive outside this property, you are sure to be impressed, the house has plenty of kerb appeal and is the biggest property in this small, select development. The house has a double garage with an electric up and over door and plenty of storage in the eaves and there is a double width driveway. You enter into a good sized hallway, the whole house is sunny and bright, with a cherry wood floor, which runs throughout the entire home. On the ground floor there are three reception rooms, a large living room, a separate formal dining room and a study, there is also a really good sized kitchen/breakfast room at the rear of the house overlooking the garden, the downstairs is completed by a ground floor cloakroom. Upstairs this house has four good sized bedrooms, the master bedroom has an ensuite and two fitted wardrobes, all the other three bedrooms have fitted wardrobes too, so it's ideal for

families with plenty of storage. There is also a three piece family bathroom with a white suite to complete the first floor. Outside the house has a good sized garden, there is a large patio and a lovely range of plants and shrubs in well stocked borders, there is access to both sides and a fenced surround, with some lovely views to the downs from the rear. VIEWING HIGHLY RECOMMENDED