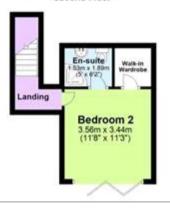

### Description

A beautiful and spacious Five Bedroom Detached Family Home with an incredibly versatile layout, one of a small development of only five detached homes built around the year 2000 all with a unique finish. Set back off the road up a private driveway for the development the property sits on a good size plot, the front door opens up and your eye is drawn straight away to the full-length windows in front giving a view out to the garden. The ground floor comprises a study, perfect for anyone now looking to work from home, cloakroom, separate playroom with beautiful views over the garden and a more formal lounge. To the right of the property is a modern kitchen/breakfast room with kitchen island and double doors leading to the paved patio, a utility room and access to what was formally the garage but has been transformed into the perfect entertainment space with a bar and pool table and stairs leading up to the fifth bedroom. To the first floor again there is a floor to ceiling window on the landing at both ends providing maximum light into the property and offering views across to the park, on this floor is the master bedroom suite with bi folding doors opening to a balcony, a walk in wardrobe and an en-suite bathroom, a further double bedroom with fitted wardrobe, a family bathroom and a single bedroom with feature cabin bed. The picture is complete on the second floor with a further double bedroom with bi folding doors with a Juliette balcony boasting elevated views across Dane Park & Margate, a walk-in wardrobe and en-suite shower room. Externally to the front of the property there is off street parking for 3-4 cars, the beautiful