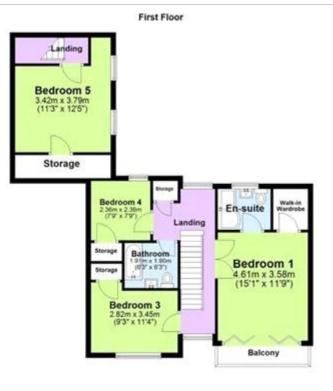

### Description

A beautiful and spacious Five Bedroom Detached Family Home with an incredibly versatile layout, one of a small development of only five detached homes built around the year 2000 all with a unique finish. Set back off the road up a private driveway for the development the property sits on a good size plot, the front door opens up and your eye is drawn straight away to the full-length windows in front giving a view out to the garden. The ground floor comprises a study, perfect for anyone now looking to work from home, cloakroom, separate playroom with beautiful views over the garden and a more formal lounge. To the right of the property is a modern kitchen/breakfast room with kitchen island and double doors leading to the paved patio, a utility room and access to what was formally the garage but has been transformed into the perfect entertainment space with a bar and pool table and stairs leading up to the fifth bedroom. To the first floor again there is a floor to ceiling window on the landing at both ends providing maximum light into the property and offering views across to the park, on this floor is the master bedroom suite with bi folding doors opening to a balcony, a walk in wardrobe and an en-suite bathroom, a further double bedroom with fitted wardrobe, a family bathroom and a single bedroom with feature cabin bed. The picture is complete on the second floor with a further double bedroom with bi folding doors with a Juliette balcony boasting elevated views across Dane Park & Margate, a walk-in wardrobe and en-suite shower room. Externally to the front of the property there is off street parking for 3-4 cars, the beautiful