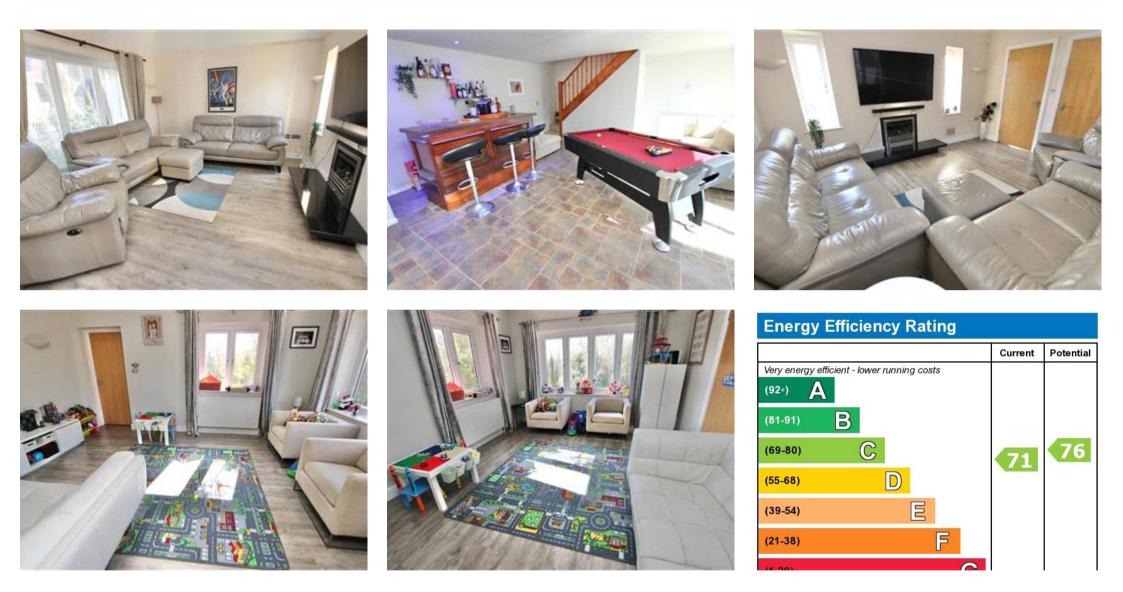

### Description

A beautiful and spacious Five Bedroom Detached Family Home with an incredibly versatile layout, one of a small development of only five detached homes built around the year 2000 all with a unique finish. Set back off the road up a private driveway for the development the property sits on a good size plot, the front door opens up and your eye is drawn straight away to the full-length windows in front giving a view out to the garden. The ground floor comprises a study, perfect for anyone now looking to work from home, cloakroom, separate playroom with beautiful views over the garden and a more formal lounge. To the right of the property is a modern kitchen/breakfast room with kitchen island and double doors leading to the paved patio, a utility room and access to what was formally the garage but has been transformed into the perfect entertainment space with a bar and pool table and stairs leading up to the fifth bedroom. To the first floor again there is a floor to ceiling window on the landing at both ends providing maximum light into the property and offering views across to the park, on this floor is the master bedroom suite with bi folding doors opening to a balcony, a walk in wardrobe and an en-suite bathroom, a further double bedroom with fitted wardrobe, a family bathroom and a single bedroom with feature cabin bed. The picture is complete on the second floor with a further double bedroom with bi folding doors with a Juliette balcony boasting elevated views across Dane Park & Margate, a walk-in wardrobe and en-suite shower room. Externally to the front of the property there is off street parking for 3-4 cars, the beautiful