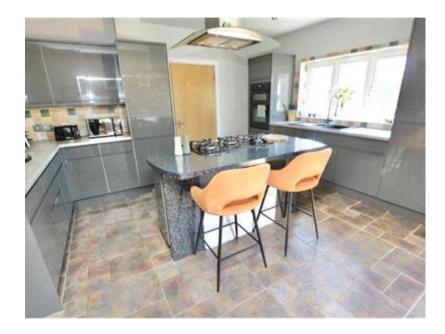

### Description

A beautiful and spacious Five Bedroom Detached Family Home with an incredibly versatile layout, one of a small development of only five detached homes built around the year 2000 all with a unique finish. Set back off the road up a private driveway for the development the property sits on a good size plot, the front door opens up and your eye is drawn straight away to the full-length windows in front giving a view out to the garden. The ground floor comprises a study, perfect for anyone now looking to work from home, cloakroom, separate playroom with beautiful views over the garden and a more formal lounge. To the right of the property is a modern kitchen/breakfast room with kitchen island and double doors leading to the paved patio, a utility room and access to what was formally the garage but has been transformed into the perfect entertainment space with a bar and pool table and stairs leading up to the fifth bedroom. To the first floor again there is a floor to ceiling window on the landing at both ends providing maximum light into the property and offering views across to the park, on this floor is the master bedroom suite with bi folding doors opening to a balcony, a walk in wardrobe and an en-suite bathroom, a further double bedroom with fitted wardrobe, a family bathroom and a single bedroom with feature cabin bed. The picture is complete on the second floor with a further double bedroom with bi folding doors with a Juliette balcony boasting elevated views across Dane Park & Margate, a walk-in wardrobe and en-suite shower room. Externally to the front of the property there is off street parking for 3-4 cars, the beautiful