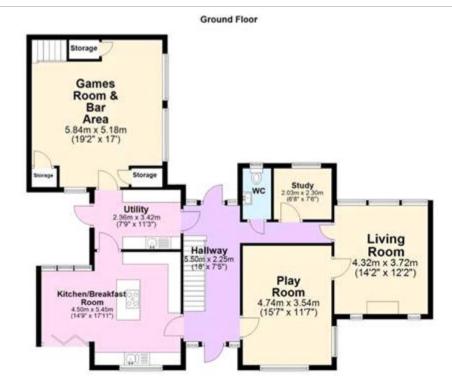

### Description

A beautiful and spacious Five Bedroom Detached Family Home with an incredibly versatile layout, one of a small development of only five detached homes built around the year 2000 all with a unique finish. Set back off the road up a private driveway for the development the property sits on a good size plot, the front door opens up and your eye is drawn straight away to the full-length windows in front giving a view out to the garden. The ground floor comprises a study, perfect for anyone now looking to work from home, cloakroom, separate playroom with beautiful views over the garden and a more formal lounge. To the right of the property is a modern kitchen/breakfast room with kitchen island and double doors leading to the paved patio, a utility room and access to what was formally the garage but has been transformed into the perfect entertainment space with a bar and pool table and stairs leading up to the fifth bedroom. To the first floor again there is a floor to ceiling window on the landing at both ends providing maximum light into the property and offering views across to the park, on this floor is the master bedroom suite with bi folding doors opening to a balcony, a walk in wardrobe and an en-suite bathroom, a further double bedroom with fitted wardrobe, a family bathroom and a single bedroom with feature cabin bed. The picture is complete on the second floor with a further double bedroom with bi folding doors with a Juliette balcony boasting elevated views across Dane Park & Margate, a walk-in wardrobe and en-suite shower room. Externally to the front of the property there is off street parking for 3-4 cars, the beautiful