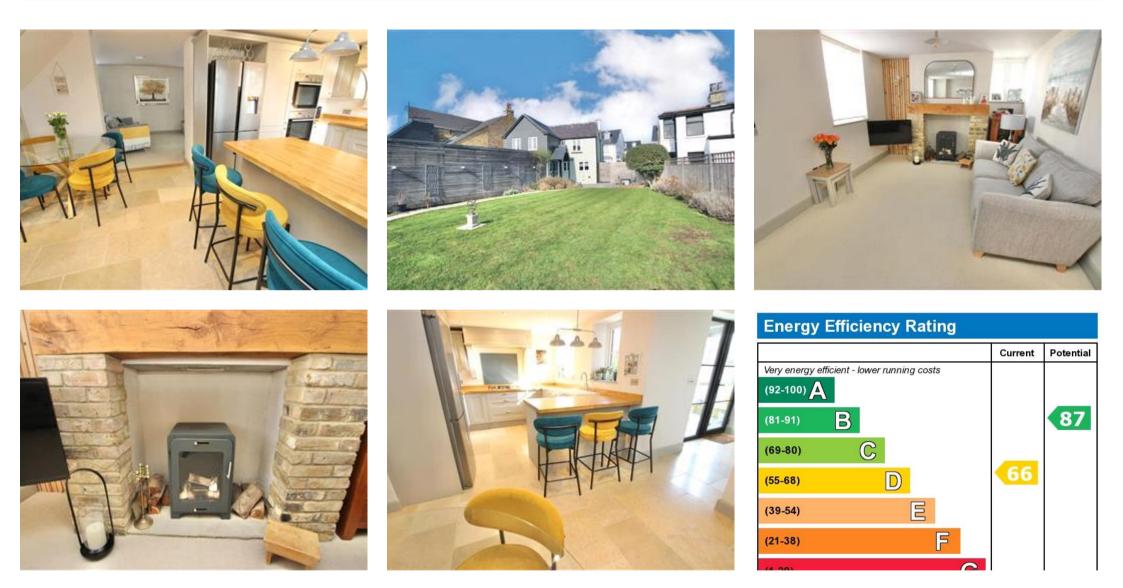

## Description

Forge House is a beautiful Link Detached Cottage which was fully re -furbished and extended in 2021. This property is absolutely stunning inside and out and is ready for the new owner, to move straight in. The property is located in the popular Kentish village of Monkton and is the perfect combination of a period home with a modern interior. making it an ideal place for buyers who want a character property, but with all the modern bells and whistles, this includes under floor heating throughout, integrated appliances and the highest quality fixture and fittings. As soon as you pull up outside this property, you are sure to be impressed by the kerb appeal, there is a double driveway to one side with parking for two vehicles and a gate for access to the house. The feature entrance hall with open porch and double mirrored doors is fantastic and you enter into a sunny hallway, this opens up to a large kitchen/breakfast room with a full range of integrated appliances, a breakfast bar and plenty of space for a table for dining. The large sunny lounge/diner opens up from here with it's dual aspect windows and log burner, the perfect place to relax after a busy day. The ground floor is completed by a utility room and a family bathroom. Upstairs the cottage has four really good sized bedrooms, the master has a an ensuite with a double shower cubicle and high quality fittings, and two of the other bedrooms have fitted wardrobes, there is also a seperate modern shower room with a double shower and immaculate Decor. Outside this lovely home just keeps on giving, the rear garden is huge with a walled surround and feature panelling, there is an extensive lawned

area and a large patio to sit in the warm Kentish sun, go through the gate and find the secret garden too, yet another large lawned area and a detached cabin/bar/workshop which has heating , power and light, perfect for garden parties and visiting family/friends, it also makes the perfect man cave. VIEWING HIGHLY RECOMMENDED