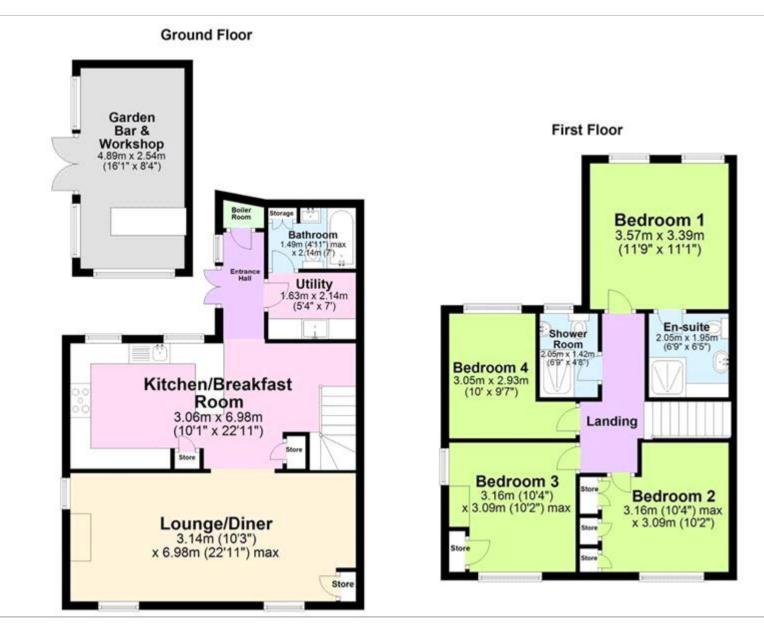

## Description

Forge House is a beautiful Link Detached Cottage which was fully re -furbished and extended in 2021. This property is absolutely stunning inside and out and is ready for the new owner, to move straight in. The property is located in the popular Kentish village of Monkton and is the perfect combination of a period home with a modern interior. making it an ideal place for buyers who want a character property, but with all the modern bells and whistles, this includes under floor heating throughout, integrated appliances and the highest quality fixture and fittings. As soon as you pull up outside this property, you are sure to be impressed by the kerb appeal, there is a double driveway to one side with parking for two vehicles and a gate for access to the house. The feature entrance hall with open porch and double mirrored doors is fantastic and you enter into a sunny hallway, this opens up to a large kitchen/breakfast room with a full range of integrated appliances, a breakfast bar and plenty of space for a table for dining. The large sunny lounge/diner opens up from here with it's dual aspect windows and log burner, the perfect place to relax after a busy day. The ground floor is completed by a utility room and a family bathroom. Upstairs the cottage has four really good sized bedrooms, the master has a an ensuite with a double shower cubicle and high quality fittings, and two of the other bedrooms have fitted wardrobes, there is also a seperate modern shower room with a double shower and immaculate Decor. Outside this lovely home just keeps on giving, the rear garden is huge with a walled surround and feature panelling, there is an extensive lawned

area and a large patio to sit in the warm Kentish sun, go through the gate and find the secret garden too, yet another large lawned area and a detached cabin/bar/workshop which has heating , power and light, perfect for garden parties and visiting family/friends, it also makes the perfect man cave. VIEWING HIGHLY RECOMMENDED