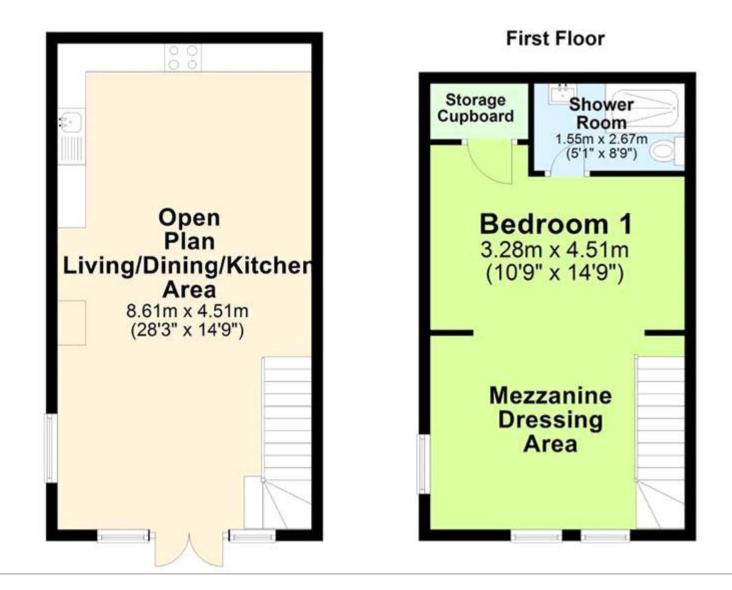

## Description

This Stunning One Bedroom Duplex Apartment is part of a beautiful period chapel, which was converted into luxury apartments in 2001. This property is located on the end of the terrace and has the benefit of being larger than the others and has a fabulous stain glass window, letting in loads of sunlight. The property is located in the village of Chartham and has the benefit of being within a short stroll of the local shop, a little further away, you will find the village centre with a couple of pubs, further shop and local railway station, there is also a local bus service into Canterbury and a recreation ground within a short walk of the property. The location is ideal for those who want to enjoy village lifestyle, but within easy reach of Canterbury. As soon as you arrive outside the property, you are sure to be impressed, the apartment has character and charm in abundance, with a modern interior and some lovely features. You enter through a double glazed door through the archway and into a huge open plan living space, this room has stairs up to the mezzanine level, two skylight windows and a beautiful arched stain glass window. This space is ideal for entertaining, there is a fully integrated kitchen and loads of space for dining, there is also another space to be used as a lounge, so you can chill out and watch television. Upstairs there is a large double bedroom, with a feature brick archway, and a modern shower room with a double walk in shower. Outside you will find a low maintenance paved garden with a wrought iron fence enclosing it, ideal for sitting in the warm Kentish sun. There are also communal gardens to the rear of