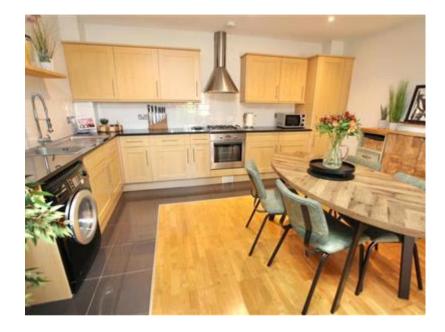

## Description

This Stunning One Bedroom Duplex Apartment is part of a beautiful period chapel, which was converted into luxury apartments in 2001. This property is located on the end of the terrace and has the benefit of being larger than the others and has a fabulous stain glass window, letting in loads of sunlight. The property is located in the village of Chartham and has the benefit of being within a short stroll of the local shop, a little further away, you will find the village centre with a couple of pubs, further shop and local railway station, there is also a local bus service into Canterbury and a recreation ground within a short walk of the property. The location is ideal for those who want to enjoy village lifestyle, but within easy reach of Canterbury. As soon as you arrive outside the property, you are sure to be impressed, the apartment has character and charm in abundance, with a modern interior and some lovely features. You enter through a double glazed door through the archway and into a huge open plan living space, this room has stairs up to the mezzanine level, two skylight windows and a beautiful arched stain glass window. This space is ideal for entertaining, there is a fully integrated kitchen and loads of space for dining, there is also another space to be used as a lounge, so you can chill out and watch television. Upstairs there is a large double bedroom, with a feature brick archway, and a modern shower room with a double walk in shower. Outside you will find a low maintenance paved garden with a wrought iron fence enclosing it, ideal for sitting in the warm Kentish sun. There are also communal gardens to the rear of