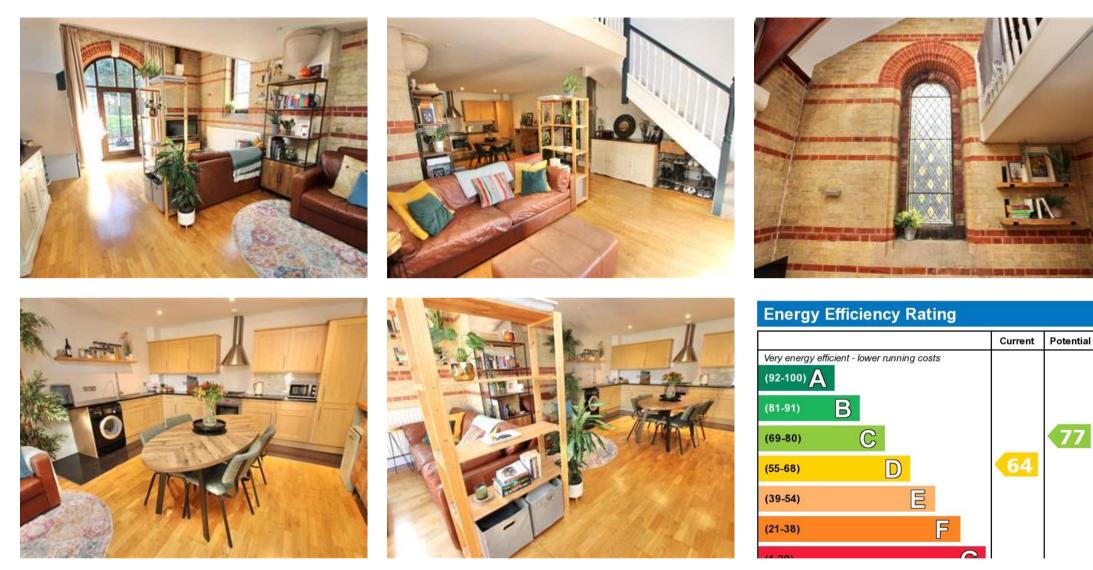

## Description

This Stunning One Bedroom Duplex Apartment is part of a beautiful period chapel, which was converted into luxury apartments in 2001. This property is located on the end of the terrace and has the benefit of being larger than the others and has a fabulous stain glass window, letting in loads of sunlight. The property is located in the village of Chartham and has the benefit of being within a short stroll of the local shop, a little further away, you will find the village centre with a couple of pubs, further shop and local railway station, there is also a local bus service into Canterbury and a recreation ground within a short walk of the property. The location is ideal for those who want to enjoy village lifestyle, but within easy reach of Canterbury. As soon as you arrive outside the property, you are sure to be impressed, the apartment has character and charm in abundance, with a modern interior and some lovely features. You enter through a double glazed door through the archway and into a huge open plan living space, this room has stairs up to the mezzanine level, two skylight windows and a beautiful arched stain glass window. This space is ideal for entertaining, there is a fully integrated kitchen and loads of space for dining, there is also another space to be used as a lounge, so you can chill out and watch television. Upstairs there is a large double bedroom, with a feature brick archway, and a modern shower room with a double walk in shower. Outside you will find a low maintenance paved garden with a wrought iron fence enclosing it, ideal for sitting in the warm Kentish sun. There are also communal gardens to the rear of