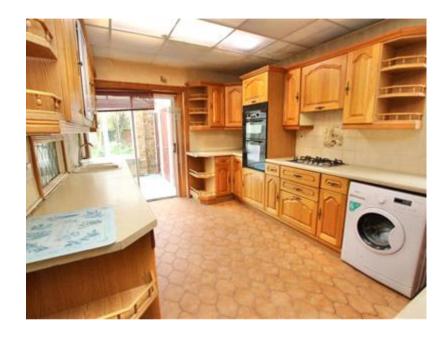

## **Description**

\*\* GUIDE PRICE £450,000 - £475,000 \*\* This Large Five Bedroom Detached House is ideally located on the west side of Ramsgate and is offered for sale with NO CHAIN \*\* This much loved family home will make a fantastic property for those who need a lot of space and are looking to buy a property that offers huge potential. The location is great with easy access to a good range of local shops and pubs, the seafront is only a short walk away and the town centre and harbour are within easy reach too. As soon as you arrive outside the property, you can see the house has plenty of kerb appeal. You enter through the porch and into a large entrance hallway. There are two good size reception rooms on the ground floor, with a large family kitchen, a massive conservatory and a downstairs toilet, there is also access to the garage and the garden from the conservatory too. The top two floors have five double bedrooms, three of which have a bay window and the other two are dual aspect, so this house is both sunny and light. Outside there is a lovely garden with a walled surround and a good range of plants, shrubs and trees, there is also a greenhouse and a large shed. EARLY VIEWING IS HIGHLY RECOMMENDED \*\*