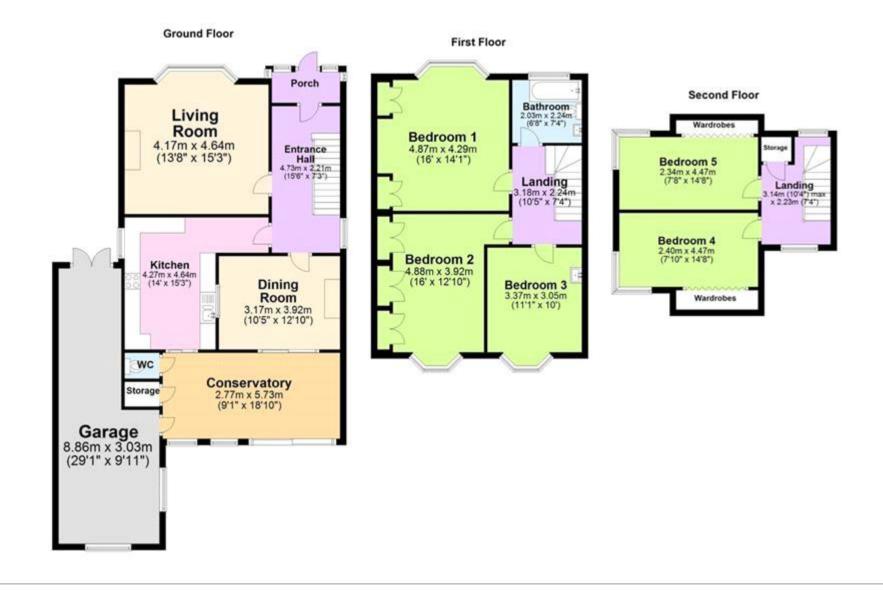

## **Description**

\*\* GUIDE PRICE £450,000 - £475,000 \*\* This Large Five Bedroom Detached House is ideally located on the west side of Ramsgate and is offered for sale with NO CHAIN \*\* This much loved family home will make a fantastic property for those who need a lot of space and are looking to buy a property that offers huge potential. The location is great with easy access to a good range of local shops and pubs, the seafront is only a short walk away and the town centre and harbour are within easy reach too. As soon as you arrive outside the property, you can see the house has plenty of kerb appeal. You enter through the porch and into a large entrance hallway. There are two good size reception rooms on the ground floor, with a large family kitchen, a massive conservatory and a downstairs toilet, there is also access to the garage and the garden from the conservatory too. The top two floors have five double bedrooms, three of which have a bay window and the other two are dual aspect, so this house is both sunny and light. Outside there is a lovely garden with a walled surround and a good range of plants, shrubs and trees, there is also a greenhouse and a large shed. EARLY VIEWING IS HIGHLY RECOMMENDED \*\*