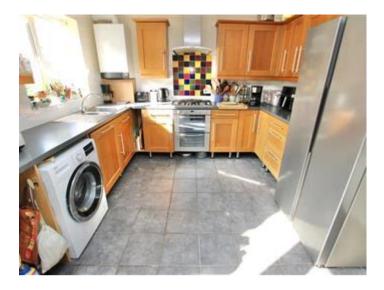

## **Description**

This Unique Three Bedroom Detached House is ideally located in a quiet cul-de-sac on Ramsgate's popular Westcliff, this property has a detached double garage with an electric roller door, a double width driveway with parking for 3/4 vehicles and wiring for an EV charger. The property has lovely views to the front over the church from the bay window and there are solar panels, which provide a reduced tariff and an income too, there is also a sunny walled rear garden with a lawn, a door to the garage and a gate to the rear. As soon as you arrive at the property, you are sure to be impressed, there is a good sized porch, perfect for coats and shoes, then a sunny entrance hallway. Leading off here is a family size kitchen/diner with a good range of units and some integrated appliances, there are also French doors out to the garden. The living room has a bay window and a fireplace and is a really good size, this also leads out onto the conservatory with it's recently refurbished roof, the property has three really good sized bedrooms upstairs, and the master bedroom has an ensuite with a double shower, there is also a family bathroom and a downstairs WC. VIEWING OF THIS PROPERTY IS HIGHLY RECOMMENDED