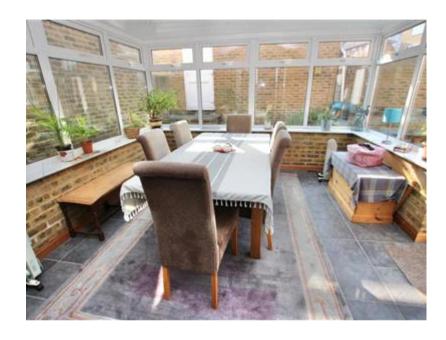

## **Description**

This Unique Three Bedroom Detached House is ideally located in a quiet cul-de-sac on Ramsgate's popular Westcliff, this property has a detached double garage with an electric roller door, a double width driveway with parking for 3/4 vehicles and wiring for an EV charger. The property has lovely views to the front over the church from the bay window and there are solar panels, which provide a reduced tariff and an income too, there is also a sunny walled rear garden with a lawn, a door to the garage and a gate to the rear. As soon as you arrive at the property, you are sure to be impressed, there is a good sized porch, perfect for coats and shoes, then a sunny entrance hallway. Leading off here is a family size kitchen/diner with a good range of units and some integrated appliances, there are also French doors out to the garden. The living room has a bay window and a fireplace and is a really good size, this also leads out onto the conservatory with it's recently refurbished roof, the property has three really good sized bedrooms upstairs, and the master bedroom has an ensuite with a double shower, there is also a family bathroom and a downstairs WC. VIEWING OF THIS PROPERTY IS HIGHLY RECOMMENDED