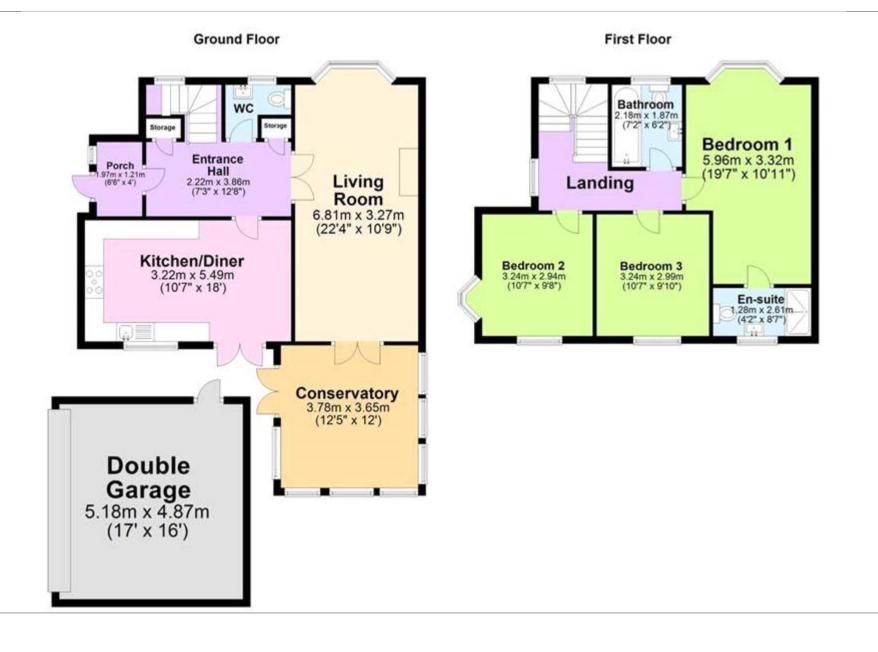

## **Description**

This Unique Three Bedroom Detached House is ideally located in a quiet cul-de-sac on Ramsgate's popular Westcliff, this property has a detached double garage with an electric roller door, a double width driveway with parking for 3/4 vehicles and wiring for an EV charger. The property has lovely views to the front over the church from the bay window and there are solar panels, which provide a reduced tariff and an income too, there is also a sunny walled rear garden with a lawn, a door to the garage and a gate to the rear. As soon as you arrive at the property, you are sure to be impressed, there is a good sized porch, perfect for coats and shoes, then a sunny entrance hallway. Leading off here is a family size kitchen/diner with a good range of units and some integrated appliances, there are also French doors out to the garden. The living room has a bay window and a fireplace and is a really good size, this also leads out onto the conservatory with it's recently refurbished roof, the property has three really good sized bedrooms upstairs, and the master bedroom has an ensuite with a double shower, there is also a family bathroom and a downstairs WC. VIEWING OF THIS PROPERTY IS HIGHLY RECOMMENDED