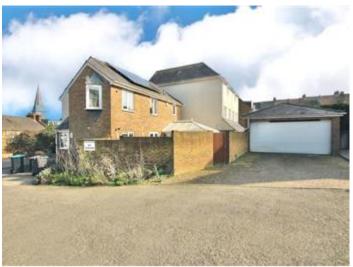

## **Description**

This Unique Three Bedroom Detached House is ideally located in a quiet cul-de-sac on Ramsgate's popular Westcliff, this property has a detached double garage with an electric roller door, a double width driveway with parking for 3/4 vehicles and wiring for an EV charger. The property has lovely views to the front over the church from the bay window and there are solar panels, which provide a reduced tariff and an income too, there is also a sunny walled rear garden with a lawn, a door to the garage and a gate to the rear. As soon as you arrive at the property, you are sure to be impressed, there is a good sized porch, perfect for coats and shoes, then a sunny entrance hallway. Leading off here is a family size kitchen/diner with a good range of units and some integrated appliances, there are also French doors out to the garden. The living room has a bay window and a fireplace and is a really good size, this also leads out onto the conservatory with it's recently refurbished roof, the property has three really good sized bedrooms upstairs, and the master bedroom has an ensuite with a double shower, there is also a family bathroom and a downstairs WC. VIEWING OF THIS PROPERTY IS HIGHLY RECOMMENDED