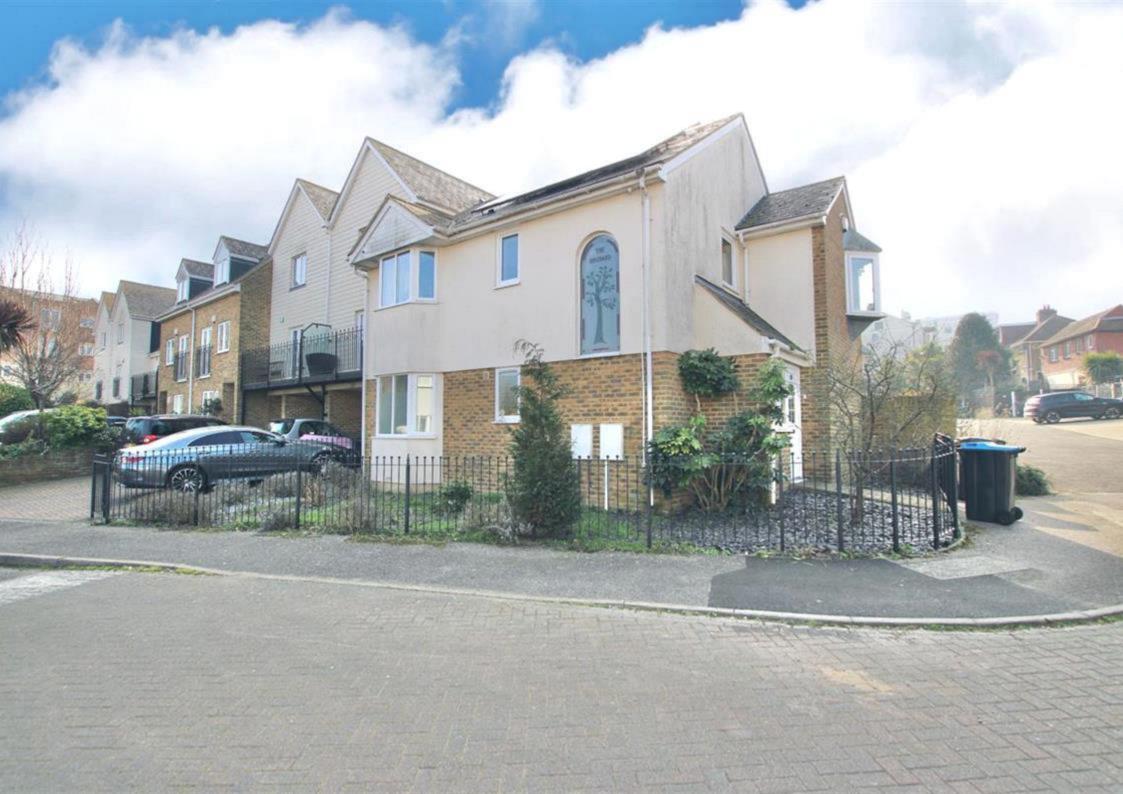

## Eldon Grove, Ramsgate, Kent

3 bedroom detached house for sale

## **Description**

This Unique Three Bedroom Detached House is ideally located in a quiet cul-de-sac on Ramsgate's popular Westcliff, this property has a detached double garage with an electric roller door, a double width driveway with parking for 3/4 vehicles and wiring for an EV charger. The property has lovely views to the front over the church from the bay window and there are solar panels, which provide a reduced tariff and an income too, there is also a sunny walled rear garden with a lawn, a door to the garage and a gate to the rear. As soon as you arrive at the property, you are sure to be impressed, there is a good sized porch, perfect for coats and shoes, then a sunny entrance hallway. Leading off here is a family size kitchen/diner with a good range of units and some integrated appliances, there are also French doors out to the garden. The living room has a bay window and a fireplace and is a really good size, this also leads out onto the conservatory with it's recently refurbished roof, the property has three really good sized bedrooms upstairs, and the master bedroom has an ensuite with a double shower, there is also a family bathroom and a downstairs WC. VIEWING OF THIS PROPERTY IS HIGHLY RECOMMENDED