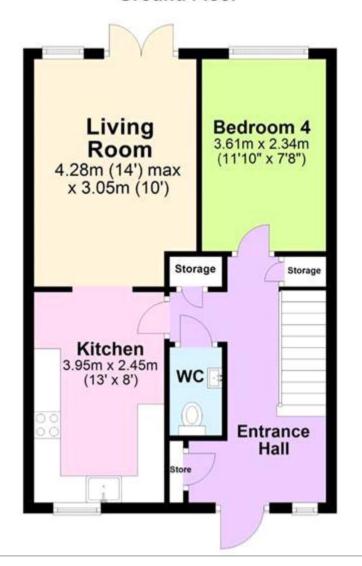

anterbury. The property is offered for sale CHAIN FREE and is presented in excellent condition throughout. There is a brand new fitted kitchen with white units, granite effect surfaces and appliances, there is also a good sized reception room and a fourth bedroom on the ground floor with a downstairs toilet. The hallway is a really good size with brand new grey carpets throughout the property, this house also has really good storage. Upstairs there are three double bedrooms and a luxury new fitted shower room. Outside the house has a good sized rear garden with a patio and lawn, there is a wall down one side and it's really private. VIEWING HIGHLY RECOMMENDED

Council Tax Band: C Tenure: Freehold

Garden details: Front Garden, Rear Garden

#### **Tenure**

Freehold



## **Ground Floor**



### First Floor















Viewing by appointment only Oatley & O'Connor Ltd - Head Office

Oatley & O'Connor, 27 Castle Street, Canterbury, Kent CT1 2PX Tel: 01227 903156 Email: <a href="mailto:james@oatleyandoconnor.com">james@oatleyandoconnor.com</a> Website: <a href="https://oatleyandoconnor.com/">https://oatleyandoconnor.com/</a>