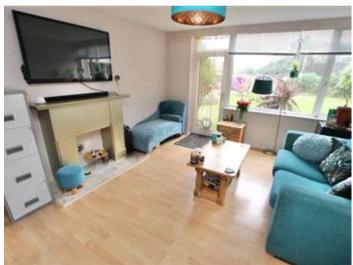

#### **Description**

This one bedroom ground floor garden apartment is ideally located in Canterbury in a guiet cul-de-sac in St Stephen's. This property has been well looked after by the current owner and is presented in good condition throughout. The property has a good sized lounge/diner with plenty of sunlight streaming in and direct access through a double glazed door to the gardens, perfect if you have a cat or a small dog, and ideal on washing day so you can dry your clothes on the washing lines. The kitchen is modern and well fitted with a good range of units and some appliances and the bathroom is a white three piece suite with a shower over the bath. There is a great size double bedroom with a fitted wardrobe and lovely garden views. Outside there is a huge residents garden, with a lawned area and two patios, there is also residents parking for 3 vehicles (allocated on a first come, first served basis) and a brick built external storage shed. VIEWING OF THIS PROPERTY IS HIGHLY RECOMMENDED