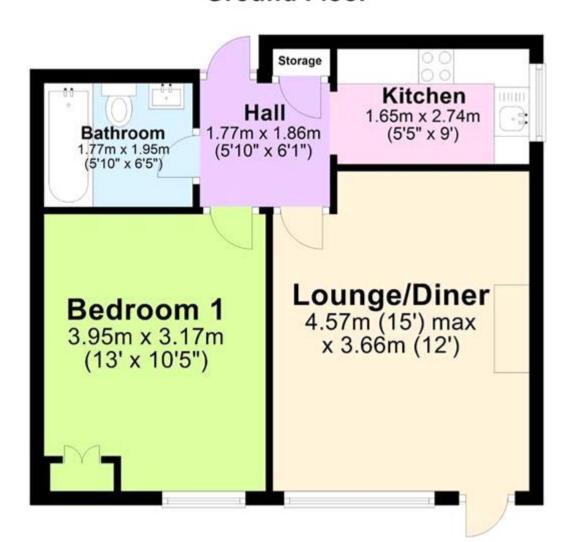

### **Ground Floor**

| Energy Efficiency Rating                    |          |           |
|---------------------------------------------|----------|-----------|
|                                             | Current  | Potential |
| Very energy efficient - lower running costs |          |           |
| (92-100) <b>A</b>                           |          |           |
| (81-91)                                     |          |           |
| (69-80)                                     | 71       | 76        |
| (55-68)                                     |          |           |
| (39-54)                                     |          |           |
| (21-38)                                     |          |           |
| 44 20)                                      | <u> </u> |           |