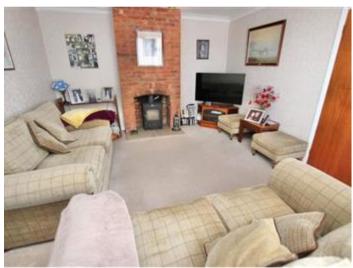

### **Description**

This Three Bedroom Period Semi-Detached House is available for immediate viewing and is located in the popular village of Preston. which is a guiet hamlet near to both Sandwich and Canterbury, in the Kent countryside, there is a local pub, butchers shop and a local village shop. This property has a driveway to the front and a walled boundary. As soon as you enter the property, you are sure to be at home, the property has a lovely feel to it, there is a living room at the front with a log burner and a fireplace, there is also a bay window, letting in plenty of sunlight. To the rear of the main house is a large family kitchen/diner, there is a range of units and complimentary work surfaces, a really spacious room with plenty of potential. The downstairs is completed by a useful utility room and another inner hallway. The property has three double bedrooms upstairs and the master has an ensuite shower room, there is also a family bathroom. Outside this property has a good sized mature rear garden, there is a lawn with a pleasant selection of plants and shrubs and side access to the property. The property also has solar panels to one side which are owned by the property, reducing your bills and providing an income at the same time. Viewing of this property is Highly Recommended

### **Ground Floor**