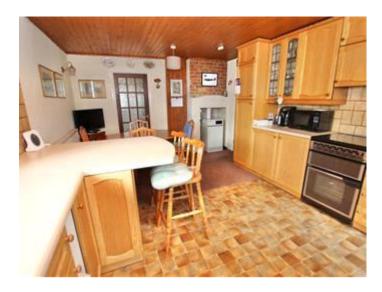

### **Description**

This Three Bedroom Period Semi-Detached House is available for immediate viewing and is located in the popular village of Preston. which is a guiet hamlet near to both Sandwich and Canterbury, in the Kent countryside, there is a local pub, butchers shop and a local village shop. This property has a driveway to the front and a walled boundary. As soon as you enter the property, you are sure to be at home, the property has a lovely feel to it, there is a living room at the front with a log burner and a fireplace, there is also a bay window, letting in plenty of sunlight. To the rear of the main house is a large family kitchen/diner, there is a range of units and complimentary work surfaces, a really spacious room with plenty of potential. The downstairs is completed by a useful utility room and another inner hallway. The property has three double bedrooms upstairs and the master has an ensuite shower room, there is also a family bathroom. Outside this property has a good sized mature rear garden, there is a lawn with a pleasant selection of plants and shrubs and side access to the property. The property also has solar panels to one side which are owned by the property, reducing your bills and providing an income at the same time. Viewing of this property is Highly Recommended

### **Ground Floor**