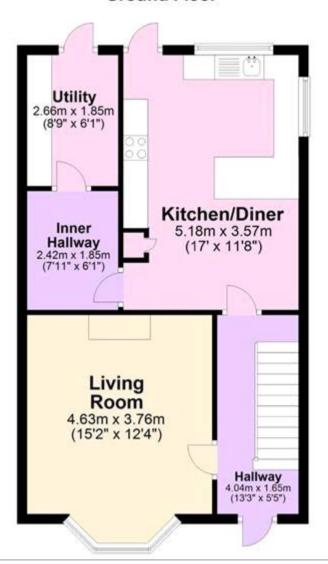

range of units and complimentary work surfaces, a really spacious room with plenty of potential. The downstairs is completed by a useful utility room and another inner hallway. The property has three double bedrooms upstairs and the master has an ensuite shower room, there is also a family bathroom. Outside this property has a good sized mature rear garden, there is a lawn with a pleasant selection of plants and shrubs and side access to the property. The property also has solar panels to one side which are owned by the property, reducing your bills and providing an income at the same time. Viewing of this property is Highly Recommended

Council Tax Band: C Tenure: Freehold

Parking options: Driveway

Garden details: Front Garden, Rear Garden



## Tenure

Freehold

### **Ground Floor**



#### First Floor













|                            |             |       | Current | Potentia |
|----------------------------|-------------|-------|---------|----------|
| Very energy efficient - lo | wer running | costs |         |          |
| (92-100) <b>A</b>          |             |       |         |          |
| (81-91) B                  |             |       |         | 87       |
| (69-80)                    | C           |       | -       |          |
| (55-68)                    | D           |       | 68      |          |
| (39-54)                    |             |       |         |          |
| (21-38)                    |             | 5     |         |          |

Viewing by appointment only
Oatley & O'Connor Ltd - Head Office
Oatley & O'Connor, 27 Castle Street,