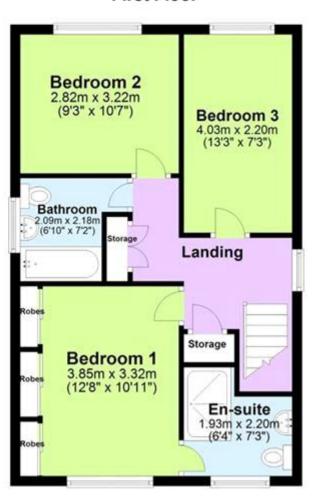

#### First Floor

|                            |             |       | Current | Potentia |
|----------------------------|-------------|-------|---------|----------|
| Very energy efficient - lo | wer running | costs |         |          |
| (92-100) <b>A</b>          |             |       |         |          |
| (81-91) B                  |             |       |         | 87       |
| (69-80)                    | C           |       | -       |          |
| (55-68)                    | D           |       | 68      |          |
| (39-54)                    |             |       |         |          |
| (21-38)                    |             | 5     |         |          |