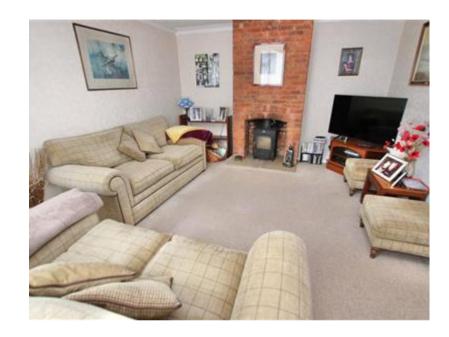

### **Description**

This Three Bedroom Period Semi-Detached House is available for immediate viewing and is located in the popular village of Preston. which is a guiet hamlet near to both Sandwich and Canterbury, in the Kent countryside, there is a local pub, butchers shop and a local village shop. This property has a driveway to the front and a walled boundary. As soon as you enter the property, you are sure to be at home, the property has a lovely feel to it, there is a living room at the front with a log burner and a fireplace, there is also a bay window, letting in plenty of sunlight. To the rear of the main house is a large family kitchen/diner, there is a range of units and complimentary work surfaces, a really spacious room with plenty of potential. The downstairs is completed by a useful utility room and another inner hallway. The property has three double bedrooms upstairs and the master has an ensuite shower room, there is also a family bathroom. Outside this property has a good sized mature rear garden, there is a lawn with a pleasant selection of plants and shrubs and side access to the property. The property also has solar panels to one side which are owned by the property, reducing your bills and providing an income at the same time. Viewing of this property is Highly Recommended