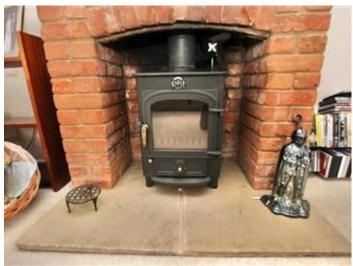

### **Description**

This Three Bedroom Period Semi-Detached House is available for immediate viewing and is located in the popular village of Preston. which is a guiet hamlet near to both Sandwich and Canterbury, in the Kent countryside, there is a local pub, butchers shop and a local village shop. This property has a driveway to the front and a walled boundary. As soon as you enter the property, you are sure to be at home, the property has a lovely feel to it, there is a living room at the front with a log burner and a fireplace, there is also a bay window, letting in plenty of sunlight. To the rear of the main house is a large family kitchen/diner, there is a range of units and complimentary work surfaces, a really spacious room with plenty of potential. The downstairs is completed by a useful utility room and another inner hallway. The property has three double bedrooms upstairs and the master has an ensuite shower room, there is also a family bathroom. Outside this property has a good sized mature rear garden, there is a lawn with a pleasant selection of plants and shrubs and side access to the property. The property also has solar panels to one side which are owned by the property, reducing your bills and providing an income at the same time. Viewing of this property is Highly Recommended