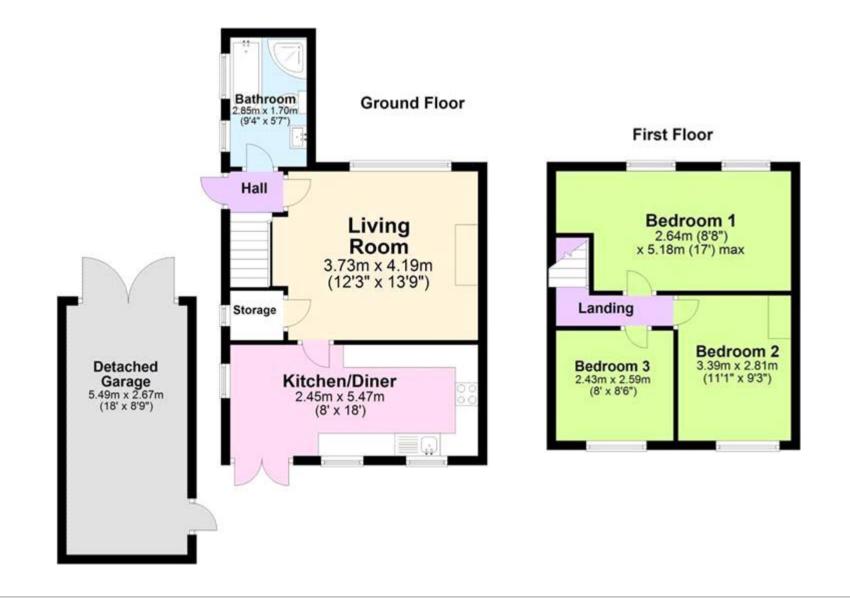

## **Description**

Ideally located in Aylesham is this Three Bedroom End of Terrace House, which comes with a large detached garage and a driveway for 2/3 vehicles. The house has been well decorated internally by the current owners and has been transformed into a comfortable family home. The village is a great place to bring up a family with a good primary school, a range of local shops including a Co-Op supermarket, a leisure centre and a post office. There are great transport links too with easy access to the A2, a regular bus service and the railway station providing access to London, Canterbury and Dover. As soon as you enter this property you will feel instantly at home, there is a bright sunny living room at the front with a fireplace, at the rear is a great sized family kitchen/diner with a good range of units and great views over the garden. The bathroom is a four piece white suite with a seperate shower cubicle and a bath. Upstairs there are three good sized bedrooms and the main bedroom is perfect for adults to have their own space. Outside this property keeps on giving, the rear garden is massive, there is a paved patio and a good sized lawned area, there is also a shed, a log store, both side and rear access and a door into the garage which has power and light. VIEWING HIGHLY RECOMMENDED