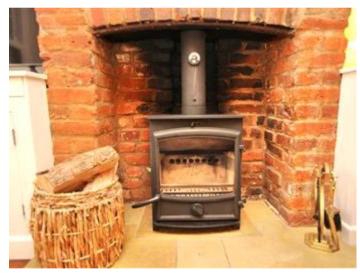

The living room at the front of the property features modern sash windows, bespoke storage cupboards, original floorboards, and a beautiful fireplace with a multi-fuel burning stove. The well-maintained kitchen is serviced by a great range of integrated appliances, wooden work surfaces, and ample storage options, including a spacious pantry.