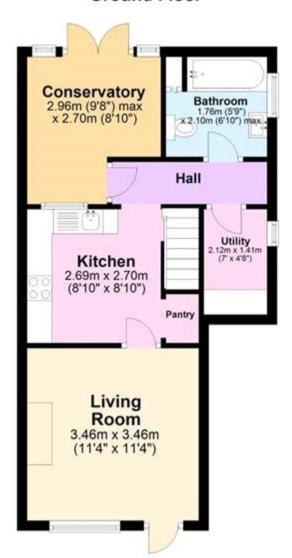

The living room at the front of the property features modern sash windows, bespoke storage cupboards, original floorboards, and a beautiful fireplace with a multi-fuel burning stove. The well-maintained kitchen is serviced by a great range of integrated appliances, wooden work surfaces, and ample storage options, including a spacious pantry.

This property also benefits from a dedicated utility/cloak room, a modern three-piece family bathroom, and additional living space in the form of a conservatory at the rear of the property. Upstairs, there are two generously sized bedrooms containing period features, bespoke cupboards, and lovely views of the surrounding areas.

#### **Ground Floor**

First Floor

Viewing by appointment only
Oatley & O'Connor Ltd - Head Office
Oatley & O'Connor, 27 Castle Street, Canterbury, Kent CT1 2PX
Tel: 01227 903156 Email: james@oatleyandoconnor.com Website: https://oatleyandoconnor.com/