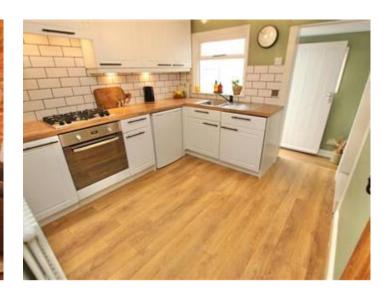

The living room at the front of the property features modern sash windows, bespoke storage cupboards, original floorboards, and a beautiful fireplace with a multi-fuel burning stove. The well-maintained kitchen is serviced by a great range of integrated appliances, wooden work surfaces, and ample storage options, including a spacious pantry.