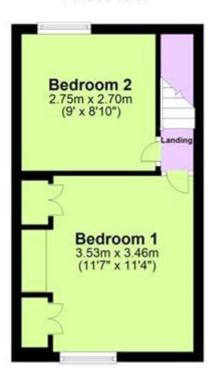

This property also benefits from a dedicated utility/cloak room, a modern three-piece family bathroom, and additional living space in the form of a conservatory at the rear of the property. Upstairs, there are two generously sized bedrooms containing period features, bespoke cupboards, and lovely views of the surrounding areas.

#### **Ground Floor**

First Floor

Viewing by appointment only
Oatley & O'Connor Ltd - Head Office
Oatley & O'Connor, 27 Castle Street, Canterbury, Kent CT1 2PX
Tel: 01227 903156 Email: james@oatleyandoconnor.com Website: https://oatleyandoconnor.com/