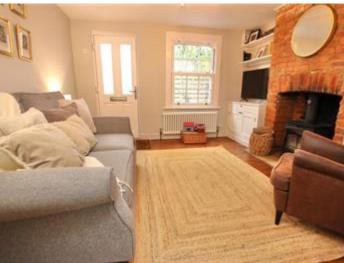

The living room at the front of the property features modern sash windows, bespoke storage cupboards, original floorboards, and a beautiful fireplace with a multi-fuel burning stove. The well-maintained kitchen is serviced by a great range of integrated appliances, wooden work surfaces, and ample storage options, including a spacious pantry.