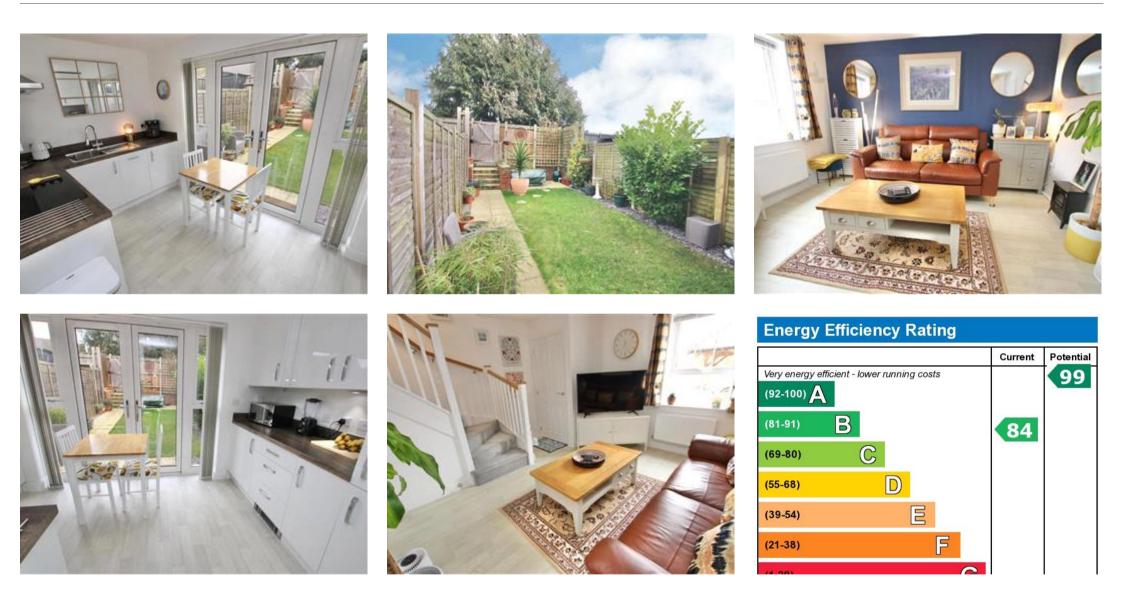

## Description

This modern terraced house is ideally located in the modern development in the popular village of Aylesham. The village has so much to offer with an array of shops, a leisure centre & a fantastic primary school. There are great transport links with bus routes, a train station and a short drive to the A2 to get to Canterbury and other surrounding areas. The property was built in 2020, so still has almost 5 years left on the build warranty, therefore the property is very modern. The house is set in a quiet road with two allocated parking spaces as well as plenty of visitor parking spaces in the surrounding area. On the ground floor, the lounge is set at the front of the property and the kitchen to the rear with a downstairs WC and large storage cupboard in the middle. The kitchen is very modern with an integrated washer/dryer, fridge/freezer and a dishwasher, there is also enough space for a table for dining. The kitchen leads to the paved & lawned sunny garden through double doors bringing so much light into the kitchen. To the end of the garden there is another sun patio and rear access. The first floor has two double bedrooms and a family bathroom, the main bedroom is a lovely size, with a built in cupboard and enough space for a dressing table / desk. This will be a great house for first time buyers as well as anyone who would like a modern house in a village location, viewing is highly recommended.