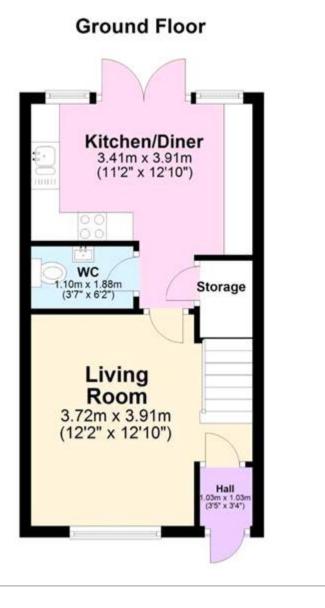

## Description

This modern terraced house is ideally located in the modern development in the popular village of Aylesham. The village has so much to offer with an array of shops, a leisure centre & a fantastic primary school. There are great transport links with bus routes, a train station and a short drive to the A2 to get to Canterbury and other surrounding areas. The property was built in 2020, so still has almost 5 years left on the build warranty, therefore the property is very modern. The house is set in a quiet road with two allocated parking spaces as well as plenty of visitor parking spaces in the surrounding area. On the ground floor, the lounge is set at the front of the property and the kitchen to the rear with a downstairs WC and large storage cupboard in the middle. The kitchen is very modern with an integrated washer/dryer, fridge/freezer and a dishwasher, there is also enough space for a table for dining. The kitchen leads to the paved & lawned sunny garden through double doors bringing so much light into the kitchen. To the end of the garden there is another sun patio and rear access. The first floor has two double bedrooms and a family bathroom, the main bedroom is a lovely size, with a built in cupboard and enough space for a dressing table / desk. This will be a great house for first time buyers as well as anyone who would like a modern house in a village location, viewing is highly recommended.