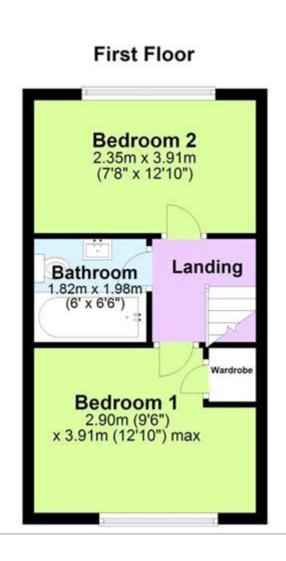

## Description

This modern terraced house is ideally located in the modern development in the popular village of Aylesham. The village has so much to offer with an array of shops, a leisure centre & a fantastic primary school. There are great transport links with bus routes, a train station and a short drive to the A2 to get to Canterbury and other surrounding areas. The property was built in 2020, so still has almost 5 years left on the build warranty, therefore the property is very modern. The house is set in a quiet road with two allocated parking spaces as well as plenty of visitor parking spaces in the surrounding area. On the ground floor, the lounge is set at the front of the property and the kitchen to the rear with a downstairs WC and large storage cupboard in the middle. The kitchen is very modern with an integrated washer/dryer, fridge/freezer and a dishwasher, there is also enough space for a table for dining. The kitchen leads to the paved & lawned sunny garden through double doors bringing so much light into the kitchen. To the end of the garden there is another sun patio and rear access. The first floor has two double bedrooms and a family bathroom, the main bedroom is a lovely size, with a built in cupboard and enough space for a dressing table / desk. This will be a great house for first time buyers as well as anyone who would like a modern house in a village location, viewing is highly recommended.