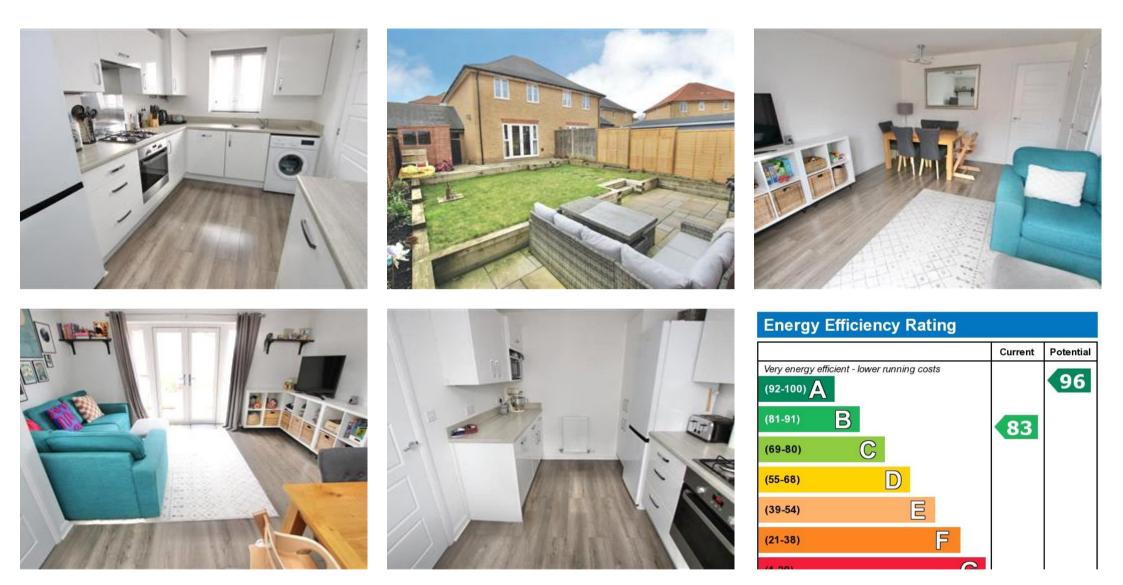

## Description

This Three Bedroom Semi-Detached Modern Family Home is presented in great condition throughout. Ideally located in Aylesham Village and perfectly located for local schools, the property is within easy reach of the local railway station and bus services. This house has a lovely sunny living space which is a perfect place to congregate and chill out, there are French Doors overlooking the lovely garden, there is a large kitchen at the front of the property, which has a full range of fitted units and some integrated appliances. This property has three toilets, including a downstairs cloakroom, family bathroom and an En-Suite, there are also three good sized bedrooms. Outside the house has a sunny lawned garden, complete with a patio and a shed, there is rear access to the car port and the driveway parking area to the front. VIEWING HIGHLY RECOMMENDED