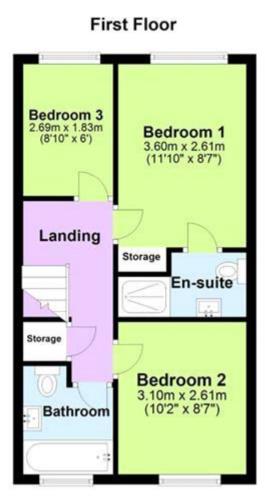

## Description

This Three Bedroom Semi-Detached Modern Family Home is presented in great condition throughout. Ideally located in Aylesham Village and perfectly located for local schools, the property is within easy reach of the local railway station and bus services. This house has a lovely sunny living space which is a perfect place to congregate and chill out, there are French Doors overlooking the lovely garden, there is a large kitchen at the front of the property, which has a full range of fitted units and some integrated appliances. This property has three toilets, including a downstairs cloakroom, family bathroom and an En-Suite, there are also three good sized bedrooms. Outside the house has a sunny lawned garden, complete with a patio and a shed, there is rear access to the car port and the driveway parking area to the front. VIEWING HIGHLY RECOMMENDED