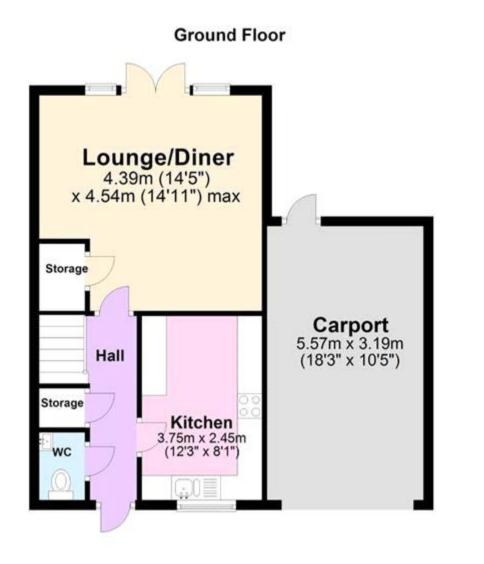

## Description

This Three Bedroom Semi-Detached Modern Family Home is presented in great condition throughout. Ideally located in Aylesham Village and perfectly located for local schools, the property is within easy reach of the local railway station and bus services. This house has a lovely sunny living space which is a perfect place to congregate and chill out, there are French Doors overlooking the lovely garden, there is a large kitchen at the front of the property, which has a full range of fitted units and some integrated appliances. This property has three toilets, including a downstairs cloakroom, family bathroom and an En-Suite, there are also three good sized bedrooms. Outside the house has a sunny lawned garden, complete with a patio and a shed, there is rear access to the car port and the driveway parking area to the front. VIEWING HIGHLY RECOMMENDED