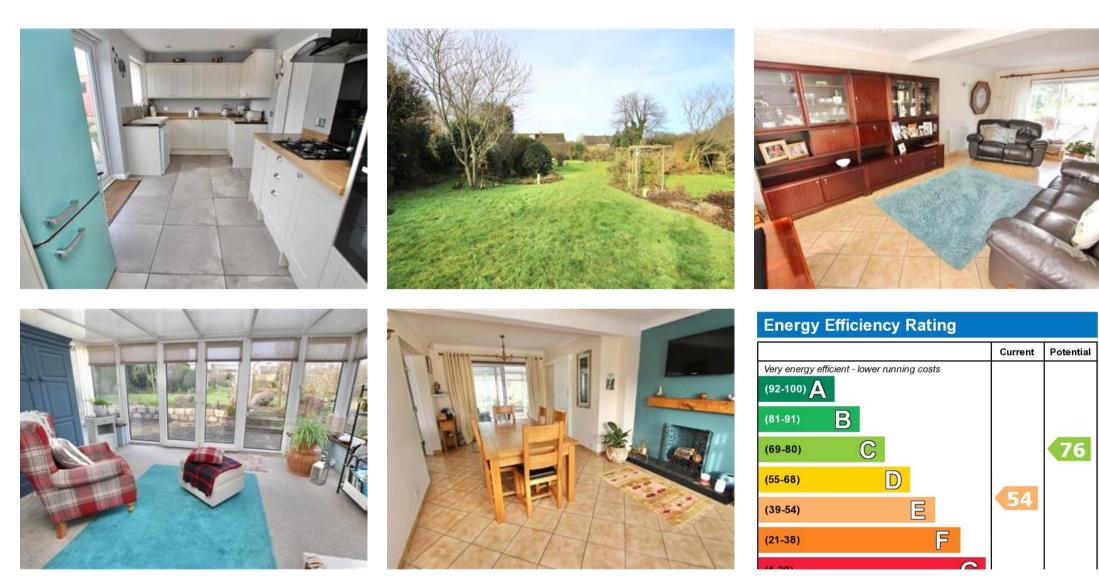

## Description

This Large Detached Chalet Bungalow is ideally located in the village of Eythorne in Kent, situated between Dover and Sandwich. The local area is well serviced with a great local shop and a good community, this also includes the local village pub and nearby primary school. There are plenty of good secondary schools within a short distance and a good range of supermarkets nearby. As soon as you pull up outside this property, you are sure to be impressed, the property has plenty of kerb appeal. There is a good sized front garden which includes a driveway for 4/5 vehicles, a garage and an additional carport too. You enter through a front porch and into a good sized hallway, the family/dining room leads off to the left and is a great space to congregate, this room is full of natural light, the large living room, conservatory and modern kitchen all lead off from here. The kitchen is well fitted with a good range of modern units and a range of appliances, it's at the rear of the property and has French Doors leading out onto the garden. There is also a seperate utility room for the washer and dryer and a luxury downstairs shower room. The two main living areas are a really good size and this property could easily suit a large family. The three bedrooms are all really good sized doubles, two are upstairs, this includes the master with an ensuite and dressing area, there is also a large double bedroom downstairs. The rear garden is absolutely huge and the whole plot is 0.41 Acres, there is an extensive patio with access to both sides of the property, the lawned area is substantial and there is a range of plants & shrubs with several outbuildings too, the lovely

range of trees gives great privacy to the property and this would be a brilliant garden for children to enjoy. Viewing of this property is highly recommended

Council Tax Band: E Tenure: Freehold Parking options: Driveway, Garage Garden details: Enclosed Garden, Front Garden, Private Garden, Rear Garden