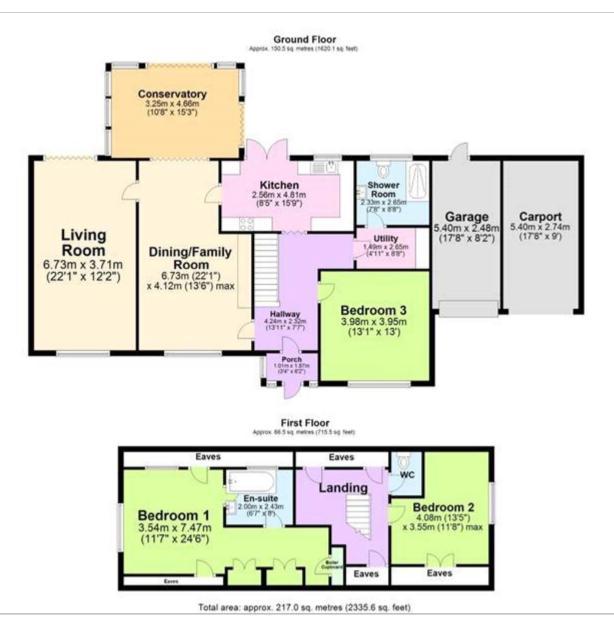

## Description

This Large Detached Chalet Bungalow is ideally located in the village of Eythorne in Kent, situated between Dover and Sandwich. The local area is well serviced with a great local shop and a good community, this also includes the local village pub and nearby primary school. There are plenty of good secondary schools within a short distance and a good range of supermarkets nearby. As soon as you pull up outside this property, you are sure to be impressed, the property has plenty of kerb appeal. There is a good sized front garden which includes a driveway for 4/5 vehicles, a garage and an additional carport too. You enter through a front porch and into a good sized hallway, the family/dining room leads off to the left and is a great space to congregate, this room is full of natural light, the large living room, conservatory and modern kitchen all lead off from here. The kitchen is well fitted with a good range of modern units and a range of appliances, it's at the rear of the property and has French Doors leading out onto the garden. There is also a seperate utility room for the washer and dryer and a luxury downstairs shower room. The two main living areas are a really good size and this property could easily suit a large family. The three bedrooms are all really good sized doubles, two are upstairs, this includes the master with an ensuite and dressing area, there is also a large double bedroom downstairs. The rear garden is absolutely huge and the whole plot is 0.41 Acres, there is an extensive patio with access to both sides of the property, the lawned area is substantial and there is a range of plants & shrubs with several outbuildings too, the lovely