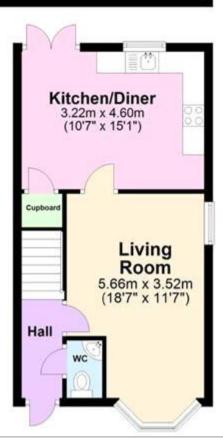

easy reach of the local railway station and bus services. This house has a lovely sunny living space which is a perfect place to congregate and chill out, the large kitchen/diner at the rear of the property has a full range of fitted units and some integrated appliances, there is also loads of room for dining and a good sized table. This property has three toilets, including a downstairs cloakroom, family bathroom and an En-Suite, there are also three good sized bedrooms. Outside the house has a sunny lawned garden, complete with a patio and a shed, there is rear access to the car barn and parking area. VIEWING HIGHLY RECOMMENDED

Council Tax Band: C Tenure: Freehold

Parking options: Garage, Off Street

Garden details: Private Garden

#### **Tenure**

Freehold



### **Ground Floor**





### First Floor















Viewing by appointment only Oatley & O'Connor Ltd - Head Office

Oatley & O'Connor, 27 Castle Street, Canterbury, Kent CT1 2PX Tel: 01227 903156 Email: <a href="mailto:james@oatleyandoconnor.com">james@oatleyandoconnor.com</a> Website: <a href="https://oatleyandoconnor.com/">https://oatleyandoconnor.com/</a>