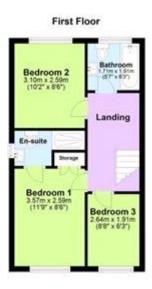

## Description

This Three Bedroom Semi-Detached Modern Family Home is presented in great condition throughout. Ideally located in Aylesham Village and perfectly located for local schools, the property is within easy reach of the local railway station and bus services. This house has a lovely sunny living space which is a perfect place to congregate and chill out, the large kitchen/diner at the rear of the property has a full range of fitted units and some integrated appliances, there is also loads of room for dining and a good sized table. This property has three toilets, including a downstairs cloakroom, family bathroom and an En-Suite, there are also three good sized bedrooms. Outside the house has a sunny lawned garden, complete with a patio and there is rear access to the car barn and parking area. VIEWING HIGHLY RECOMMENDED