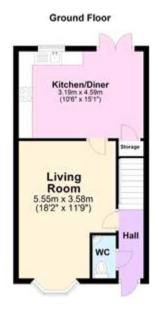

## Description

This Three Bedroom Semi-Detached Modern Family Home is presented in great condition throughout. Ideally located in Aylesham Village and perfectly located for local schools, the property is within easy reach of the local railway station and bus services. This house has a lovely sunny living space which is a perfect place to congregate and chill out, the large kitchen/diner at the rear of the property has a full range of fitted units and some integrated appliances, there is also loads of room for dining and a good sized table. This property has three toilets, including a downstairs cloakroom, family bathroom and an En-Suite, there are also three good sized bedrooms. Outside the house has a sunny lawned garden, complete with a patio and there is rear access to the car barn and parking area. VIEWING HIGHLY RECOMMENDED