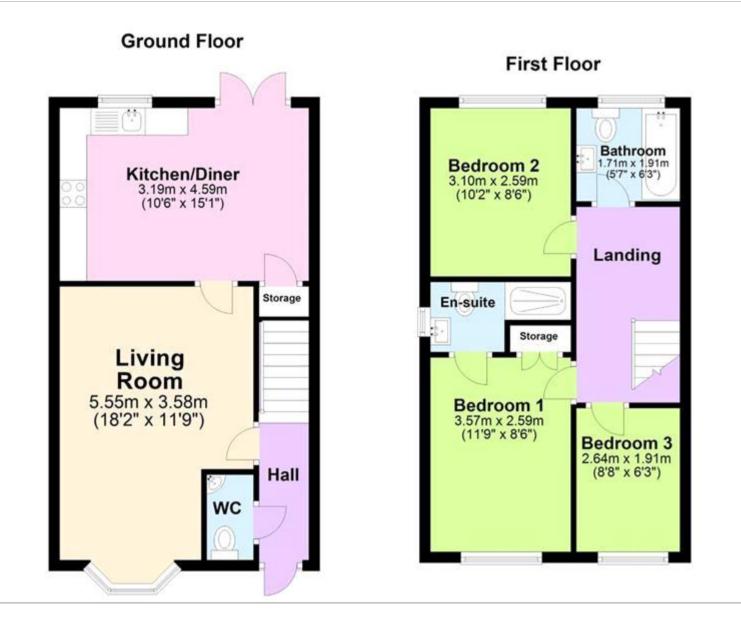

## Description

This Three Bedroom Semi-Detached Modern Family Home is presented in great condition throughout. Ideally located in Aylesham Village and perfectly located for local schools, the property is within easy reach of the local railway station and bus services. This house has a lovely sunny living space which is a perfect place to congregate and chill out, the large kitchen/diner at the rear of the property has a full range of fitted units and some integrated appliances, there is also loads of room for dining and a good sized table. This property has three toilets, including a downstairs cloakroom, family bathroom and an En-Suite, there are also three good sized bedrooms. Outside the house has a sunny lawned garden, complete with a patio and there is rear access to the car barn and parking area. VIEWING HIGHLY RECOMMENDED