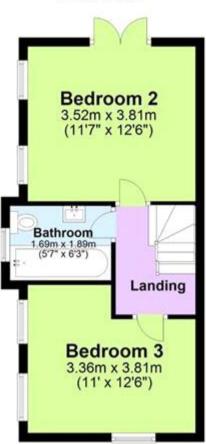

### First Floor

#### Second Floor

Viewing by appointment only Oatley & O'Connor Ltd - Head Office

Oatley & O'Connor, 27 Castle Street, Canterbury, Kent CT1 2PX Tel: 01227 903156 Email: <a href="mailto:james@oatleyandoconnor.com">james@oatleyandoconnor.com</a> Website: <a href="https://oatleyandoconnor.com/">https://oatleyandoconnor.com/</a>

### **Description**

This Four Bedroom Semi-Detached House is ideally located in the popular village of Ayelsham, the house is offered for sale with NO CHAIN. Aylesham is a great place for a family with plenty of amenities in the village, there is a local primary school, a Co-Op supermarket, several other shops, a leisure centre with a gym and there is a local railway station, providing access to London, Canterbury and Dover. As soon as you arrive outside this property, you are sure to be impressed, the house is in a quiet location and is set on a square, it's a large property with plenty of kerb appeal. You enter into a good sized hallway, there is a modern kitchen/diner to one side with French Doors out to the landscaped rear garden and then the sunny living room and a downstairs toilet are on the other side, There are four double bedrooms on the top two floors to this house, the master has an en-suite which also Jack & Jill's and there is a seperate family bathroom. Outside the property has a carport and parking for two cars, there is also a walled rear garden, with a good sized lawned area, side access and a patio. VIEWING **ADVISED** 