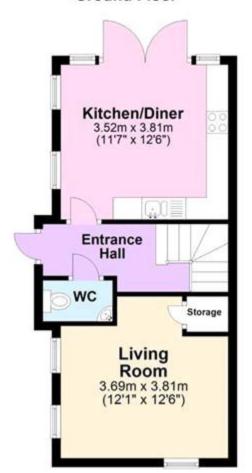

#### **Ground Floor**

### **Description**

This Four Bedroom Semi-Detached House is ideally located in the popular village of Ayelsham, the house is offered for sale with NO CHAIN. Aylesham is a great place for a family with plenty of amenities in the village, there is a local primary school, a Co-Op supermarket, several other shops, a leisure centre with a gym and there is a local railway station, providing access to London, Canterbury and Dover. As soon as you arrive outside this property, you are sure to be impressed, the house is in a quiet location and is set on a square, it's a large property with plenty of kerb appeal. You enter into a good sized hallway, there is a modern kitchen/diner to one side with French Doors out to the landscaped rear garden and then the sunny living room and a downstairs toilet are on the other side, There are four double bedrooms on the top two floors to this house, the master has an en-suite which also Jack & Jill's and there is a seperate family bathroom. Outside the property has a carport and parking for two cars, there is also a walled rear garden, with a good sized lawned area, side access and a patio. VIEWING **ADVISED** 