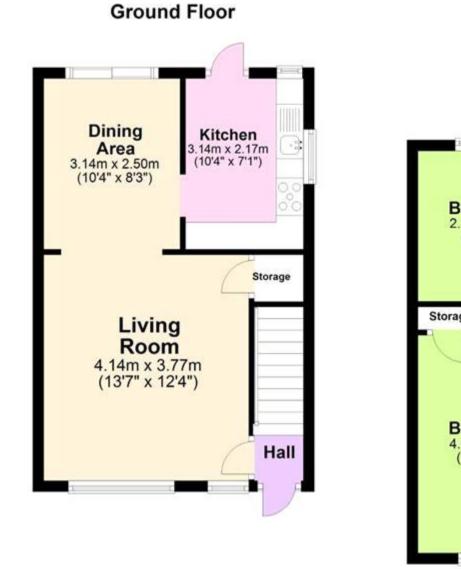

## Description

This Three Bedroom Semi-Detached Family Home is ideally located in Broadstairs, within easy reach of good schools and complete with driveway parking for two vehicles. The property is within a short walk of a good range of shops & Supermarkets, there are plenty of food options nearby and sports and leisure facilities too. As soon as you pull up outside, you are sure to be pleased as the property has kerb appeal and is set back nicely from the road. Once inside, you will find a well maintained and modern home. There is a good sized living area, which is open plan for both the lounge and dining space, full of sunlight as there are sliding doors leading out onto the garden. The kitchen is a modern and well decorated space, with a good range of units and worksurfaces, plenty of storage and a door leading out onto the garden. Upstairs this property has three good sized bedrooms and a modern family bathroom. Outside, there is a driveway at the front for two cars and a great rear garden, a patio and a covered pergola sitting area, there is a bar area and a hot tub, a great place to relax as a family or entertain guests. VIEWING **ADVISED** 

## Guide Price £325,000 Freehold

First Floor

| Enerav | Efficiency | Rating                                 |
|--------|------------|----------------------------------------|
|        |            | The second second second second second |