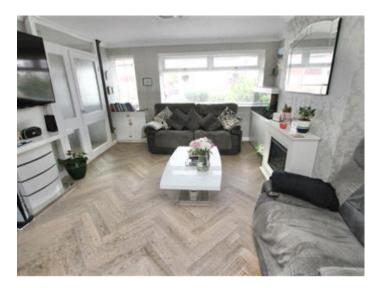

## Description

This Three Bedroom Semi-Detached Family Home is ideally located in Broadstairs, within easy reach of good schools and complete with driveway parking for two vehicles. The property is within a short walk of a good range of shops & Supermarkets, there are plenty of food options nearby and sports and leisure facilities too. As soon as you pull up outside, you are sure to be pleased as the property has kerb appeal and is set back nicely from the road. Once inside, you will find a well maintained and modern home. There is a good sized living area, which is open plan for both the lounge and dining space, full of sunlight as there are sliding doors leading out onto the garden. The kitchen is a modern and well decorated space, with a good range of units and worksurfaces, plenty of storage and a door leading out onto the garden. Upstairs this property has three good sized bedrooms and a modern family bathroom. Outside, there is a driveway at the front for two cars and a great rear garden, a patio and a covered pergola sitting area, there is a bar area and a hot tub, a great place to relax as a family or entertain guests. VIEWING **ADVISED** 