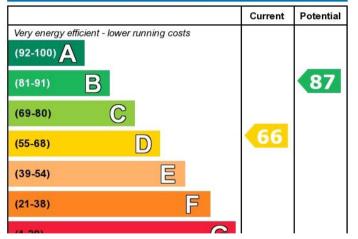

## Guide Price £325,000 Freehold

First Floor

| Enerav | Efficiency | Rating                                 |
|--------|------------|----------------------------------------|
|        |            | The second second second second second |