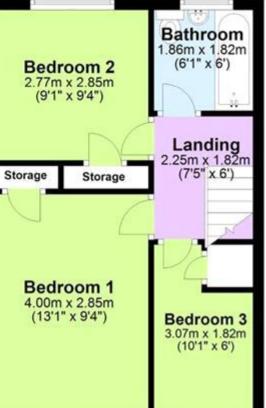

## Description

This Three Bedroom Semi-Detached Family Home is ideally located in Broadstairs, within easy reach of good schools and complete with driveway parking for two vehicles. The property is within a short walk of a good range of shops & Supermarkets, there are plenty of food options nearby and sports and leisure facilities too. As soon as you pull up outside, you are sure to be pleased as the property has kerb appeal and is set back nicely from the road. Once inside, you will find a well maintained and modern home. There is a good sized living area, which is open plan for both the lounge and dining space, full of sunlight as there are sliding doors leading out onto the garden. The kitchen is a modern and well decorated space, with a good range of units and worksurfaces, plenty of storage and a door leading out onto the garden. Upstairs this property has three good sized bedrooms and a modern family bathroom. Outside, there is a driveway at the front for two cars and a great rear garden, a patio and a covered pergola sitting area, there is a bar area and a hot tub, a great place to relax as a family or entertain guests. VIEWING **ADVISED** 

## Guide Price £325,000 Freehold

First Floor

| Enerav | Efficiency | Rating                                 |
|--------|------------|----------------------------------------|
|        |            | The second second second second second |