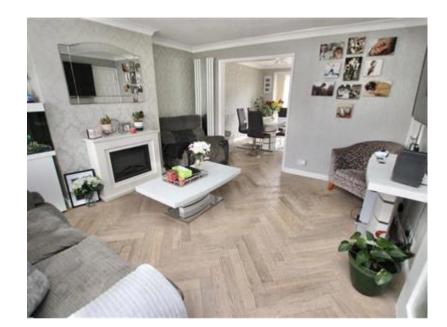

## Description

This Three Bedroom Semi-Detached Family Home is ideally located in Broadstairs, within easy reach of good schools and complete with driveway parking for two vehicles. The property is within a short walk of a good range of shops & Supermarkets, there are plenty of food options nearby and sports and leisure facilities too. As soon as you pull up outside, you are sure to be pleased as the property has kerb appeal and is set back nicely from the road. Once inside, you will find a well maintained and modern home. There is a good sized living area, which is open plan for both the lounge and dining space, full of sunlight as there are sliding doors leading out onto the garden. The kitchen is a modern and well decorated space, with a good range of units and worksurfaces, plenty of storage and a door leading out onto the garden. Upstairs this property has three good sized bedrooms and a modern family bathroom. Outside, there is a driveway at the front for two cars and a great rear garden, a patio and a covered pergola sitting area, there is a bar area and a hot tub, a great place to relax as a family or entertain guests. VIEWING **ADVISED** 