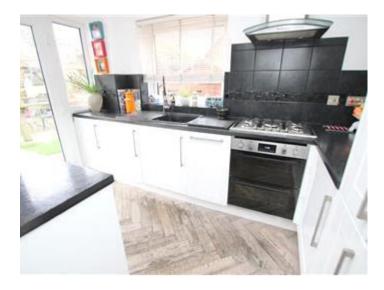

## Description

This Three Bedroom Semi-Detached Family Home is ideally located in Broadstairs, within easy reach of good schools and complete with driveway parking for two vehicles. The property is within a short walk of a good range of shops & Supermarkets, there are plenty of food options nearby and sports and leisure facilities too. As soon as you pull up outside, you are sure to be pleased as the property has kerb appeal and is set back nicely from the road. Once inside, you will find a well maintained and modern home. There is a good sized living area, which is open plan for both the lounge and dining space, full of sunlight as there are sliding doors leading out onto the garden. The kitchen is a modern and well decorated space, with a good range of units and worksurfaces, plenty of storage and a door leading out onto the garden. Upstairs this property has three good sized bedrooms and a modern family bathroom. Outside, there is a driveway at the front for two cars and a great rear garden, a patio and a covered pergola sitting area, there is a bar area and a hot tub, a great place to relax as a family or entertain guests. VIEWING **ADVISED** 