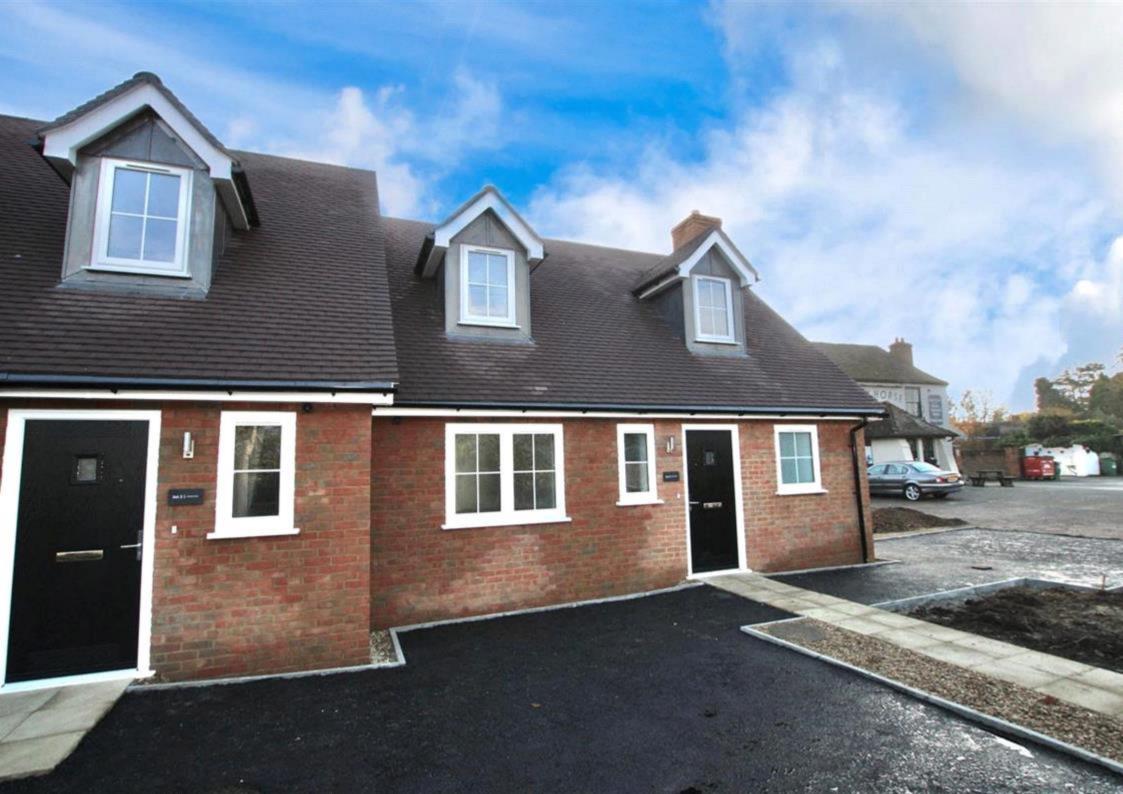

### **Description**

"Jet House" This Two Bedroom Semi-Detached Eco House is ideally located in the village of Densole, near Folkestone and is built and designed to a very high standard. This property is ready to move straight into and has plenty of kerb appeal with lead finished windows and high quality fixtures and fittings. There is a luxury integrated kitchen/breakfast room at the rear of the property with French doors out onto the garden, this comes complete with an oven. hob, dishwasher, there are high quality units and work surfaces. There is also a lounge/diner in this property with French doors leading out onto the patio and garden, plenty of space for a couple or small family to enjoy ample living space. There is also a good sized hallway with large storage cupboard and a luxury family bathroom downstairs. Upstairs there are two double bedrooms, both with feature bay windows. Outside this property has two car parking right outside the front door and side access, there is a landscaped rear garden with a patio, lawn and a raised bed, there is a fenced surround. VIEWING ADVISED