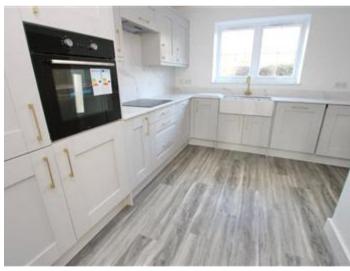

### **Description**

"Jet House" This Two Bedroom Semi-Detached Eco House is ideally located in the village of Densole, near Folkestone and is built and designed to a very high standard. This property is ready to move straight into and has plenty of kerb appeal with lead finished windows and high quality fixtures and fittings. There is a luxury integrated kitchen/breakfast room at the rear of the property with French doors out onto the garden, this comes complete with an oven. hob, dishwasher, there are high quality units and work surfaces. There is also a lounge/diner in this property with French doors leading out onto the patio and garden, plenty of space for a couple or small family to enjoy ample living space. There is also a good sized hallway with large storage cupboard and a luxury family bathroom downstairs. Upstairs there are two double bedrooms, both with feature bay windows. Outside this property has two car parking right outside the front door and side access, there is a landscaped rear garden with a patio, lawn and a raised bed, there is a fenced surround. VIEWING ADVISED