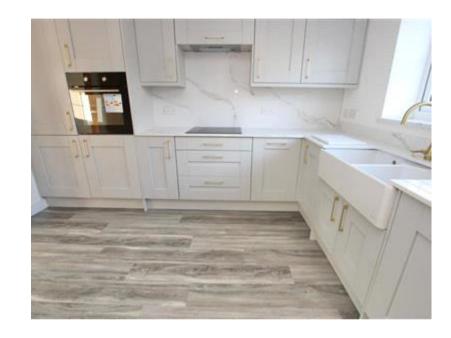

### **Description**

"Jet House" This Two Bedroom Semi-Detached Eco House is ideally located in the village of Densole, near Folkestone and is built and designed to a very high standard. This property is ready to move straight into and has plenty of kerb appeal with lead finished windows and high quality fixtures and fittings. There is a luxury integrated kitchen/breakfast room at the rear of the property with French doors out onto the garden, this comes complete with an oven. hob, dishwasher, there are high quality units and work surfaces. There is also a lounge/diner in this property with French doors leading out onto the patio and garden, plenty of space for a couple or small family to enjoy ample living space. There is also a good sized hallway with large storage cupboard and a luxury family bathroom downstairs. Upstairs there are two double bedrooms, both with feature bay windows. Outside this property has two car parking right outside the front door and side access, there is a landscaped rear garden with a patio, lawn and a raised bed, there is a fenced surround. VIEWING ADVISED