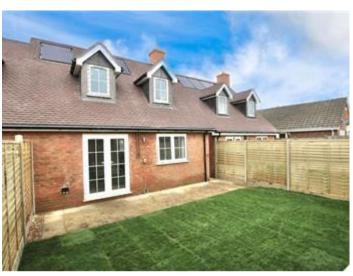

### **Description**

"Jet House" This Two Bedroom Semi-Detached Eco House is ideally located in the village of Densole, near Folkestone and is built and designed to a very high standard. This property is ready to move straight into and has plenty of kerb appeal with lead finished windows and high quality fixtures and fittings. There is a luxury integrated kitchen/breakfast room at the rear of the property with French doors out onto the garden, this comes complete with an oven. hob, dishwasher, there are high quality units and work surfaces. There is also a lounge/diner in this property with French doors leading out onto the patio and garden, plenty of space for a couple or small family to enjoy ample living space. There is also a good sized hallway with large storage cupboard and a luxury family bathroom downstairs. Upstairs there are two double bedrooms, both with feature bay windows. Outside this property has two car parking right outside the front door and side access, there is a landscaped rear garden with a patio, lawn and a raised bed, there is a fenced surround. VIEWING ADVISED