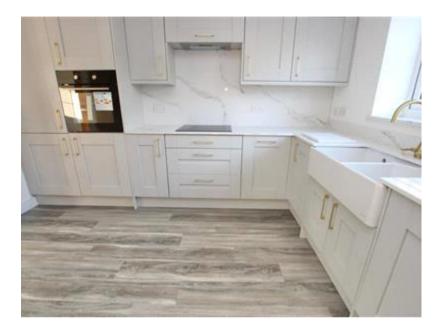

## Description

"Obsidian House" This Two Bedroom Semi-Detached Eco House is ideally located in the village of Densole, near Folkestone and is built and designed to a very high standard. This property is ready to move straight into and has plenty of kerb appeal with lead finished windows and high quality fixtures and fittings. There is a luxury integrated kitchen/breakfast room at the front of the property, this comes complete with an oven. hob, dishwasher, there are high quality units and work surfaces. There is a large lounge/diner in this property with French doors leading out onto the patio and garden, plenty of space for a couple or small family to enjoy ample living space. There is also a good sized hallway with large storage cupboard and a downstairs WC. Upstairs there are two double bedrooms, both with feature bay windows and a luxury family bathroom. Outside this property has two car parking right outside the front door and side access, there is a landscaped rear garden with a patio, lawn and a raised bed, there is a fenced surround. **VIEWING ADVISED** 