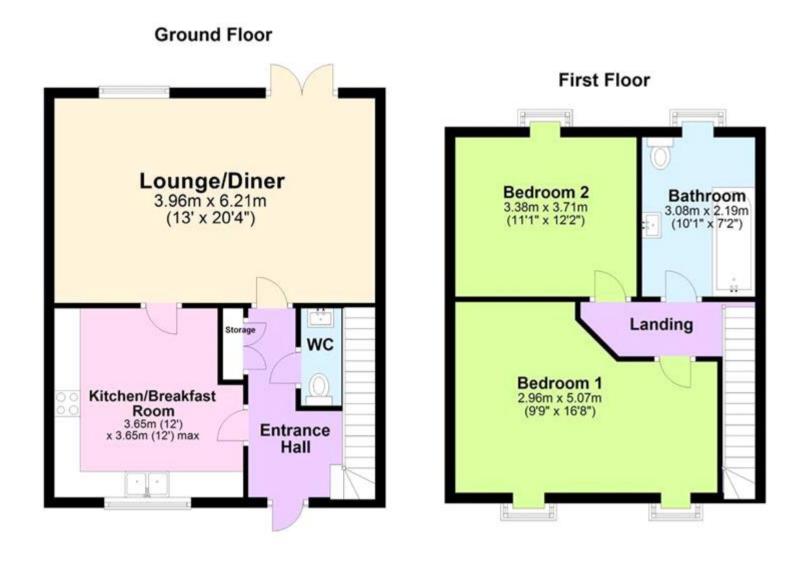

## Description

"Obsidian House" This Two Bedroom Semi-Detached Eco House is ideally located in the village of Densole, near Folkestone and is built and designed to a very high standard. This property is ready to move straight into and has plenty of kerb appeal with lead finished windows and high quality fixtures and fittings. There is a luxury integrated kitchen/breakfast room at the front of the property, this comes complete with an oven. hob, dishwasher, there are high quality units and work surfaces. There is a large lounge/diner in this property with French doors leading out onto the patio and garden, plenty of space for a couple or small family to enjoy ample living space. There is also a good sized hallway with large storage cupboard and a downstairs WC. Upstairs there are two double bedrooms, both with feature bay windows and a luxury family bathroom. Outside this property has two car parking right outside the front door and side access, there is a landscaped rear garden with a patio, lawn and a raised bed, there is a fenced surround. **VIEWING ADVISED** 