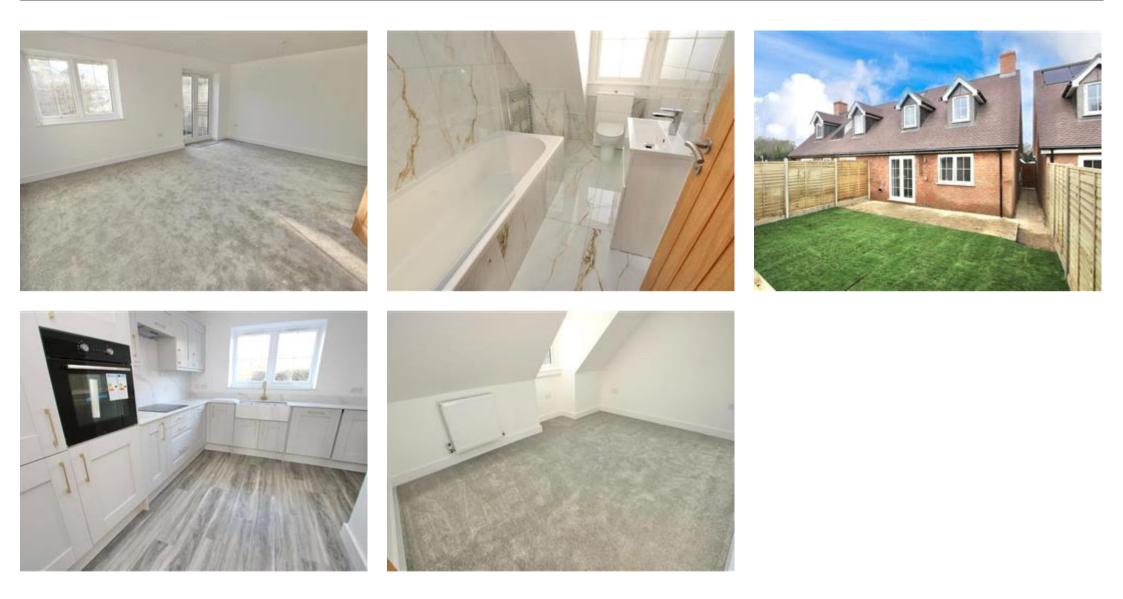

## Description

"Obsidian House" This Two Bedroom Semi-Detached Eco House is ideally located in the village of Densole, near Folkestone and is built and designed to a very high standard. This property is ready to move straight into and has plenty of kerb appeal with lead finished windows and high quality fixtures and fittings. There is a luxury integrated kitchen/breakfast room at the front of the property, this comes complete with an oven. hob, dishwasher, there are high quality units and work surfaces. There is a large lounge/diner in this property with French doors leading out onto the patio and garden, plenty of space for a couple or small family to enjoy ample living space. There is also a good sized hallway with large storage cupboard and a downstairs WC. Upstairs there are two double bedrooms, both with feature bay windows and a luxury family bathroom. Outside this property has two car parking right outside the front door and side access, there is a landscaped rear garden with a patio, lawn and a raised bed, there is a fenced surround. **VIEWING ADVISED** 