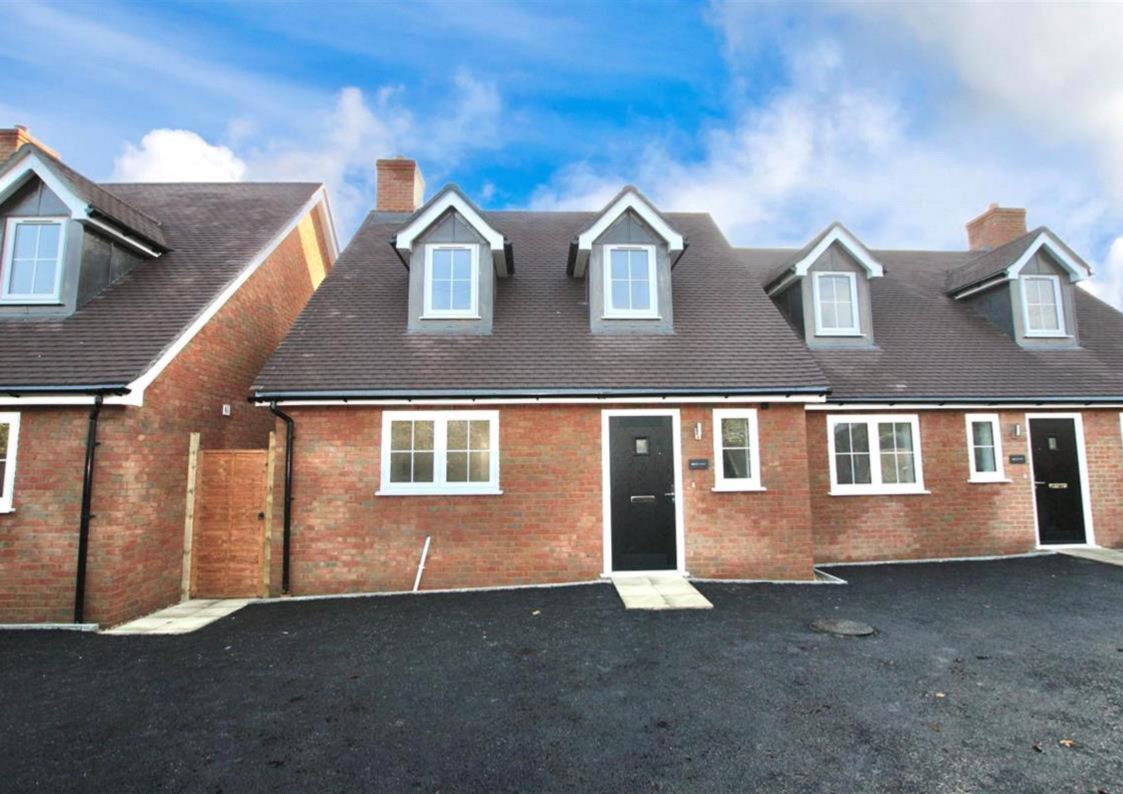

## Canterbury Road, Densole, Folkestone

## Description

"Obsidian House" This Two Bedroom Semi-Detached Eco House is ideally located in the village of Densole, near Folkestone and is built and designed to a very high standard. This property is ready to move straight into and has plenty of kerb appeal with lead finished windows and high quality fixtures and fittings. There is a luxury integrated kitchen/breakfast room at the front of the property, this comes complete with an oven. hob, dishwasher, there are high quality units and work surfaces. There is a large lounge/diner in this property with French doors leading out onto the patio and garden, plenty of space for a couple or small family to enjoy ample living space. There is also a good sized hallway with large storage cupboard and a downstairs WC. Upstairs there are two double bedrooms, both with feature bay windows and a luxury family bathroom. Outside this property has two car parking right outside the front door and side access, there is a landscaped rear garden with a patio, lawn and a raised bed, there is a fenced surround. **VIEWING ADVISED** 