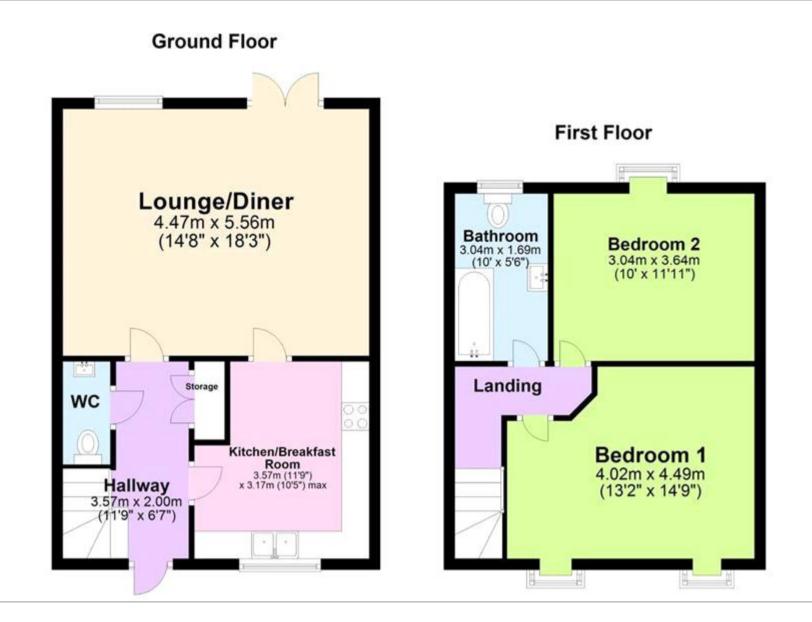

## Description

"Onyx House" This Two Bedroom Detached Eco House is ideally located in the village of Densole, near Folkestone and is built and designed to a very high standard. This property is ready to move straight into and has plenty of kerb appeal with lead finished windows and high quality fixtures and fittings. There is a luxury integrated kitchen/breakfast room at the front of the property, this comes complete with an oven. hob, dishwasher, there are high quality units and work surfaces. There is a large lounge/diner in this property with French doors leading out onto the patio and garden, plenty of space for a couple or small family to enjoy ample living space. There is also a good sized hallway with large storage cupboard and a downstairs WC. Upstairs there are two double bedrooms, both with feature bay windows and a luxury family bathroom. Outside this property has two car parking right outside the front door and side access, there is a landscaped rear garden with a patio, lawn and a raised bed, there is a fenced surround. **VIEWING ADVISED** 