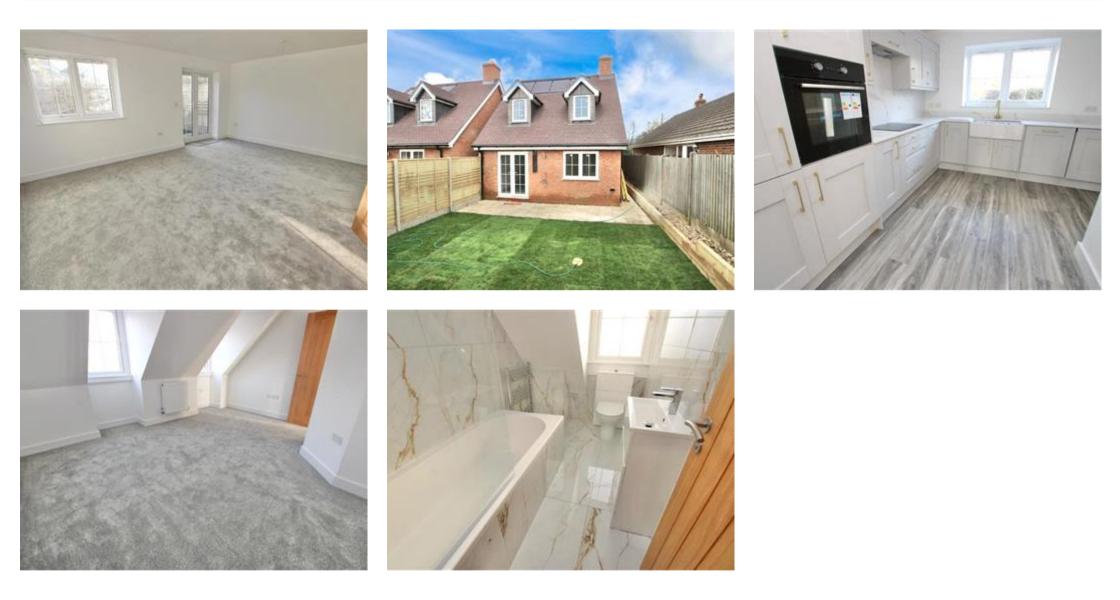

## Description

"Onyx House" This Two Bedroom Detached Eco House is ideally located in the village of Densole, near Folkestone and is built and designed to a very high standard. This property is ready to move straight into and has plenty of kerb appeal with lead finished windows and high quality fixtures and fittings. There is a luxury integrated kitchen/breakfast room at the front of the property, this comes complete with an oven. hob, dishwasher, there are high quality units and work surfaces. There is a large lounge/diner in this property with French doors leading out onto the patio and garden, plenty of space for a couple or small family to enjoy ample living space. There is also a good sized hallway with large storage cupboard and a downstairs WC. Upstairs there are two double bedrooms, both with feature bay windows and a luxury family bathroom. Outside this property has two car parking right outside the front door and side access, there is a landscaped rear garden with a patio, lawn and a raised bed, there is a fenced surround. **VIEWING ADVISED** 