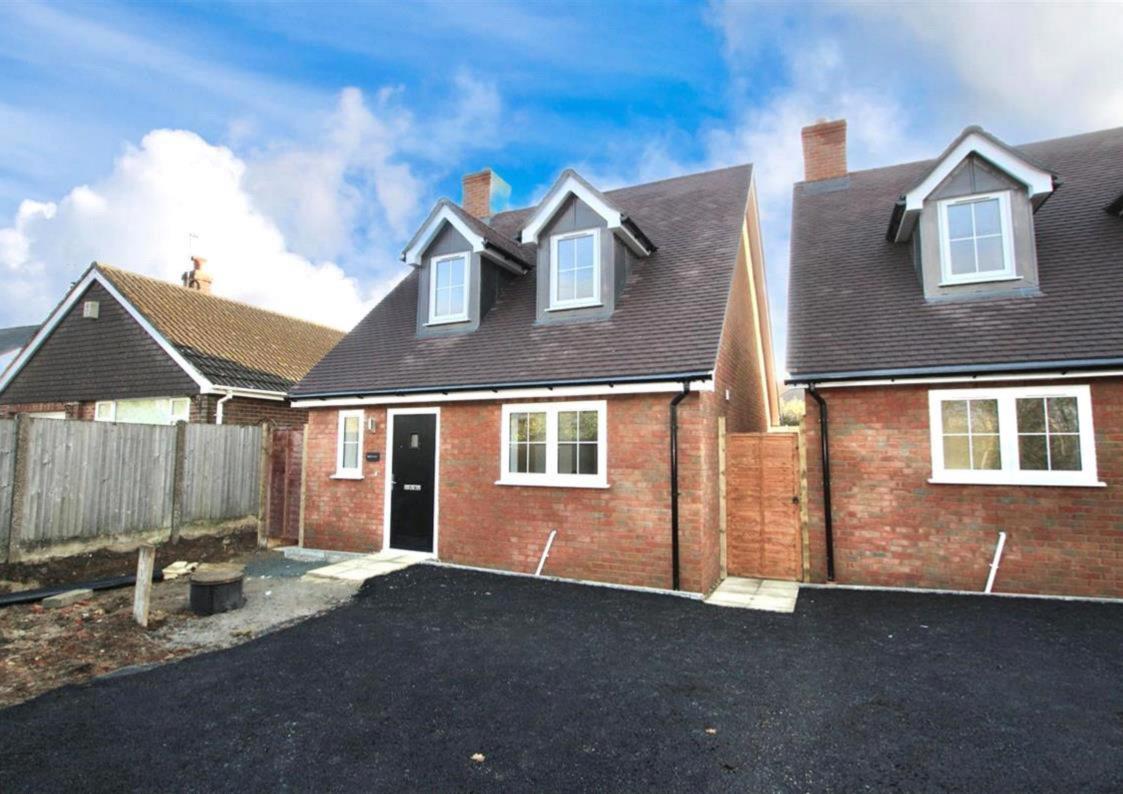

## Description

"Onyx House" This Two Bedroom Detached Eco House is ideally located in the village of Densole, near Folkestone and is built and designed to a very high standard. This property is ready to move straight into and has plenty of kerb appeal with lead finished windows and high quality fixtures and fittings. There is a luxury integrated kitchen/breakfast room at the front of the property, this comes complete with an oven. hob, dishwasher, there are high quality units and work surfaces. There is a large lounge/diner in this property with French doors leading out onto the patio and garden, plenty of space for a couple or small family to enjoy ample living space. There is also a good sized hallway with large storage cupboard and a downstairs WC. Upstairs there are two double bedrooms, both with feature bay windows and a luxury family bathroom. Outside this property has two car parking right outside the front door and side access, there is a landscaped rear garden with a patio, lawn and a raised bed, there is a fenced surround. **VIEWING ADVISED** 