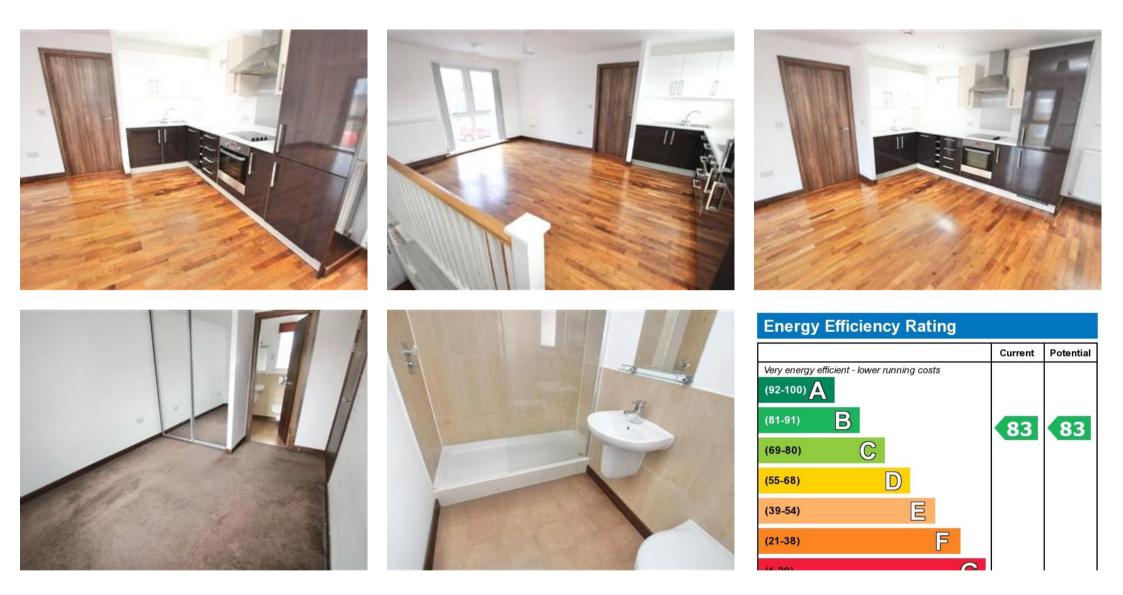

#### Description

\*\* NO CHAIN \*\* This Two Bedroom Modern Coach House Apartment is Freehold and the property is ideally located in Whitstable, just across the road from the large Tesco Superstore and with good transport and network links. This property has its very own front door, there is a small hallway on the ground floor, with stairs leading up to the apartment. All the living space to this home are on the first floor, there is a large open plan modern living space with an integrated kitchen and wooden floors, this is a great space and full of natural light, plenty of room for a sofa and a table for meal times. There are two good sized bedrooms with this apartment, the master has an ensuite and fitted wardrobe, there is also a seperate family bathroom, the fittings on both bathrooms are modern and clean. There is a large storage cupboard inside the property, which also houses the boiler and outside there is a storage shed with a lockable double glazed door. The property also has allocated parking for one car. VIEWING ADVISED