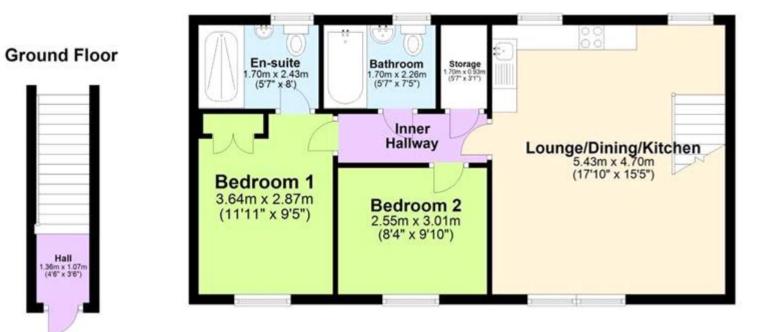

#### Description

\*\* NO CHAIN \*\* This Two Bedroom Modern Coach House Apartment is Freehold and the property is ideally located in Whitstable, just across the road from the large Tesco Superstore and with good transport and network links. This property has its very own front door, there is a small hallway on the ground floor, with stairs leading up to the apartment. All the living space to this home are on the first floor, there is a large open plan modern living space with an integrated kitchen and wooden floors, this is a great space and full of natural light, plenty of room for a sofa and a table for meal times. There are two good sized bedrooms with this apartment, the master has an ensuite and fitted wardrobe, there is also a seperate family bathroom, the fittings on both bathrooms are modern and clean. There is a large storage cupboard inside the property, which also houses the boiler and outside there is a storage shed with a lockable double glazed door. The property also has allocated parking for one car. VIEWING ADVISED

#### **First Floor**

Viewing by appointment only Oatley & O'Connor Ltd - Head Office Oatley & O'Connor, 27 Castle Street, Canterbury, Kent CT1 2PX Tel: 01227 903156 Email: james@oatleyandoconnor.com Website: https://oatleyandoconnor.com/