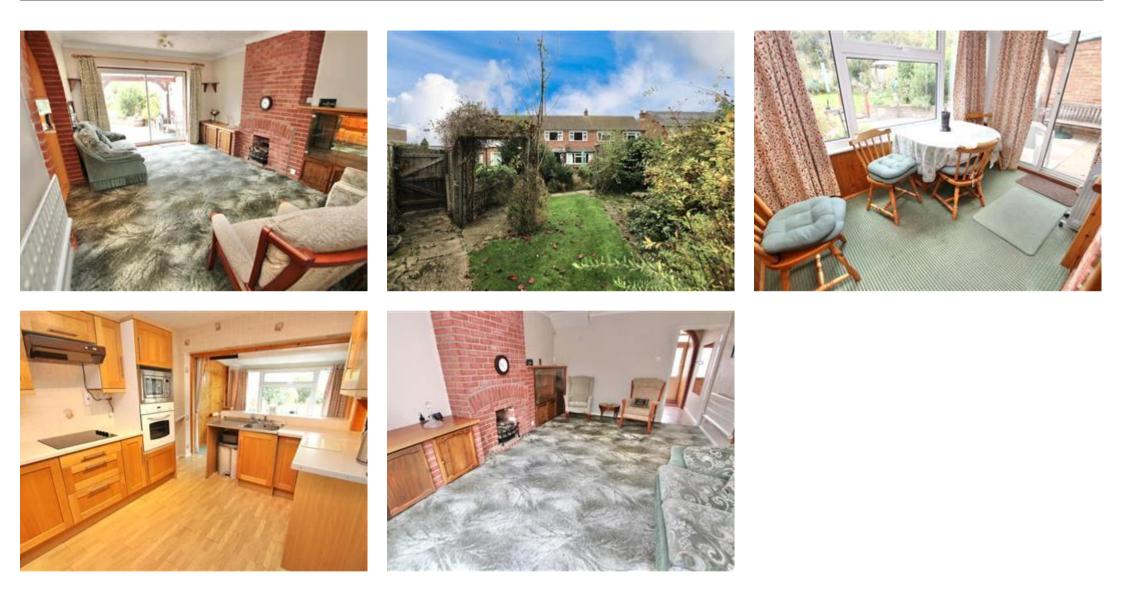

### Description

This Three Bedroom Family Home is ideally located in a guiet cul-de -sac location in Wincheap, close to the City Centre and to a good range of local schools and amenities. This property is for sale with NO CHAIN and has extensive rear gardens, this provides loads of potential and there are several outbuildings too. As soon as you pull up outside, you will find a well maintained home with a garage and a driveway, providing parking for at least 2 cars, there is a bright and spacious entrance hallway, and the essential downstairs WC. Go through the property and into a large living room with a fireplace and doors going out onto the garden, there is a feature opening going into the good sized family kitchen, which has a good range of fitted units, work surfaces and some appliances, there is an additional space to the rear which is used for dining. Upstairs, this property has three bedrooms all of which are a good size, there is also a family bathroom. Outside this lovely home comes into it's own, there is a huge outside space, several sections of lawned garden with mature plants and shrubs and seating areas, there is a greenhouse, two outbuilding and loads of potential, so much room to enjoy and loads of scope to put your own stamp on it! VIEWING ADVISED