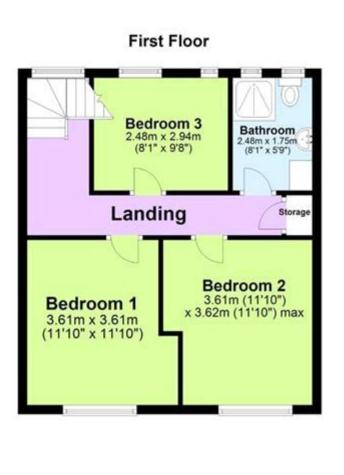

### Description

This Three Bedroom Family Home is ideally located in a guiet cul-de -sac location in Wincheap, close to the City Centre and to a good range of local schools and amenities. This property is for sale with NO CHAIN and has extensive rear gardens, this provides loads of potential and there are several outbuildings too. As soon as you pull up outside, you will find a well maintained home with a garage and a driveway, providing parking for at least 2 cars, there is a bright and spacious entrance hallway, and the essential downstairs WC. Go through the property and into a large living room with a fireplace and doors going out onto the garden, there is a feature opening going into the good sized family kitchen, which has a good range of fitted units, work surfaces and some appliances, there is an additional space to the rear which is used for dining. Upstairs, this property has three bedrooms all of which are a good size, there is also a family bathroom. Outside this lovely home comes into it's own, there is a huge outside space, several sections of lawned garden with mature plants and shrubs and seating areas, there is a greenhouse, two outbuilding and loads of potential, so much room to enjoy and loads of scope to put your own stamp on it! VIEWING ADVISED