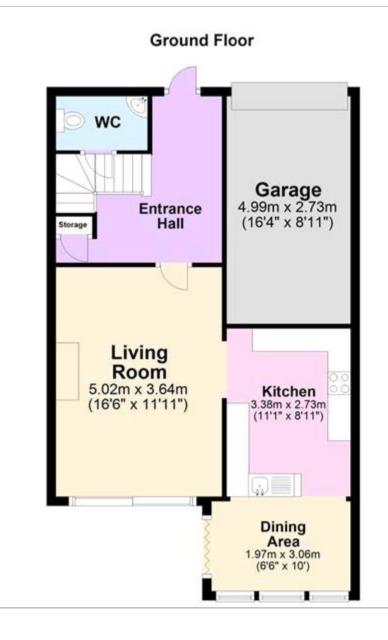

### Description

This Three Bedroom Family Home is ideally located in a guiet cul-de -sac location in Wincheap, close to the City Centre and to a good range of local schools and amenities. This property is for sale with NO CHAIN and has extensive rear gardens, this provides loads of potential and there are several outbuildings too. As soon as you pull up outside, you will find a well maintained home with a garage and a driveway, providing parking for at least 2 cars, there is a bright and spacious entrance hallway, and the essential downstairs WC. Go through the property and into a large living room with a fireplace and doors going out onto the garden, there is a feature opening going into the good sized family kitchen, which has a good range of fitted units, work surfaces and some appliances, there is an additional space to the rear which is used for dining. Upstairs, this property has three bedrooms all of which are a good size, there is also a family bathroom. Outside this lovely home comes into it's own, there is a huge outside space, several sections of lawned garden with mature plants and shrubs and seating areas, there is a greenhouse, two outbuilding and loads of potential, so much room to enjoy and loads of scope to put your own stamp on it! VIEWING ADVISED