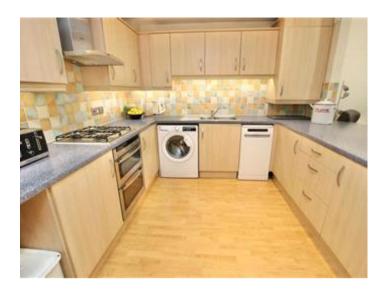

## **Description**

This Two Bedroom Riverside Apartment is part of small gated development in the centre of the seaside town of Dover in Kent. This property comes complete with a garage, which is ideal for storage and the views from the property are outstanding. As soon as you arrive in this quiet gated courtyard, you will instantly feel at home, this property is on the top floor and has full height ceilings with feature windows, the property is full of natural light. There is a large open plan living, dining, kitchen with riverside views, the kitchen is well fitted and modern with all the necessary appliances, the living area benefits from a vaulted ceiling so it feels huge. The hallway leads to two really good sized bedrooms, the master has an ensuite shower room and a vaulted ceiling, there is plenty of space for a couple to be comfortable, the 2nd bedroom has a box bay window letting in plenty of light and there is a family bathroom too. Viewing of this property is highly recommended.