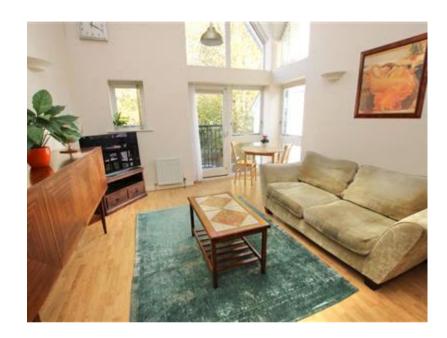

## **Description**

This Two Bedroom Riverside Apartment is part of small gated development in the centre of the seaside town of Dover in Kent. This property comes complete with a garage, which is ideal for storage and the views from the property are outstanding. As soon as you arrive in this quiet gated courtyard, you will instantly feel at home, this property is on the top floor and has full height ceilings with feature windows, the property is full of natural light. There is a large open plan living, dining, kitchen with riverside views, the kitchen is well fitted and modern with all the necessary appliances, the living area benefits from a vaulted ceiling so it feels huge. The hallway leads to two really good sized bedrooms, the master has an ensuite shower room and a vaulted ceiling, there is plenty of space for a couple to be comfortable, the 2nd bedroom has a box bay window letting in plenty of light and there is a family bathroom too. Viewing of this property is highly recommended.