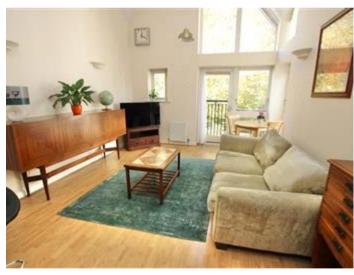

## **Description**

This Two Bedroom Riverside Apartment is part of small gated development in the centre of the seaside town of Dover in Kent. This property comes complete with a garage, which is ideal for storage and the views from the property are outstanding. As soon as you arrive in this quiet gated courtyard, you will instantly feel at home, this property is on the top floor and has full height ceilings with feature windows, the property is full of natural light. There is a large open plan living, dining, kitchen with riverside views, the kitchen is well fitted and modern with all the necessary appliances, the living area benefits from a vaulted ceiling so it feels huge. The hallway leads to two really good sized bedrooms, the master has an ensuite shower room and a vaulted ceiling, there is plenty of space for a couple to be comfortable, the 2nd bedroom has a box bay window letting in plenty of light and there is a family bathroom too. Viewing of this property is highly recommended.