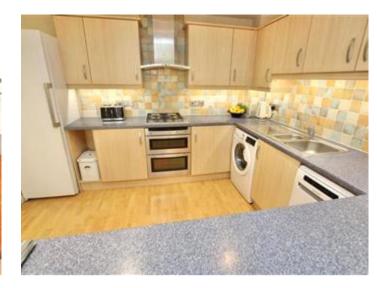

## **Description**

This Two Bedroom Riverside Apartment is part of small gated development in the centre of the seaside town of Dover in Kent. This property comes complete with a garage, which is ideal for storage and the views from the property are outstanding. As soon as you arrive in this quiet gated courtyard, you will instantly feel at home, this property is on the top floor and has full height ceilings with feature windows, the property is full of natural light. There is a large open plan living, dining, kitchen with riverside views, the kitchen is well fitted and modern with all the necessary appliances, the living area benefits from a vaulted ceiling so it feels huge. The hallway leads to two really good sized bedrooms, the master has an ensuite shower room and a vaulted ceiling, there is plenty of space for a couple to be comfortable, the 2nd bedroom has a box bay window letting in plenty of light and there is a family bathroom too. Viewing of this property is highly recommended.

## **Ground Floor** Garage 5.59m x 2.80m (18'4" x 9'2") Hallway 1.61m x 4.84m (5'3" x 15'10") Storage **Bedroom 1** Bathroom 1.82m x 1.96m . (6' x 6'5") 4.64m x 3.72m (15'3" x 12'2") Living/Dining/Kitchen 7.82m (25'8") max x 3.65m (12') Bedroom 2 2.88m x 3.38m (9'5" x 11'1") En-suite 1.60m x 1.96m (5'3" x 6'5")