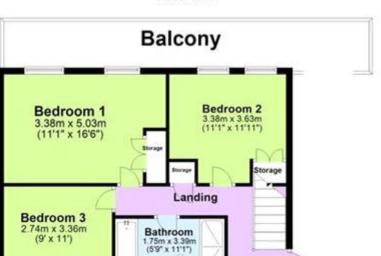

## **Description**

This Fantastic 1960's Detached House is perfectly located on Winterstoke Crescent in Ramsgate, right beside King George VI Park and occupying a plot right by the seafront. This lovely home has a balcony on the front, to make the most of the stunning sea views, a great place to enjoy an afternoon or evening in the warm Kentish sun. As soon as you approach this property, it's clear to see that the house is an enviable location, the property has kerb appeal too with a pretty walled front garden and block-paved driveway, leading to the garage and front door. As you enter there is a porch with hanging space for coats and then a bright entrance hallway. There are four living areas downstairs, a spacious lounge with a fireplace and three large double glazed windows to the front, this room is flooded with sunlight, there is then a dining area and a family room with French Doors out onto the garden, there is also a breakfast room as part of a modern kitchen, which is well fitted with a good range of units and appliances this leads through to a downstairs shower room, WC and a utility room. Upstairs this house has three good sized double bedrooms, there is also a huge family bathroom too with a four piece suite including an extra large walk in shower, There is access from the landing to a front balcony, which has stunning sea views, this is a fantastic selling point in one of Ramsgate's premier locations. Outside the property has a lovely rear garden with a summerhouse which is properly built and has power, water and light, there is also a large shed with power and light too, the whole garden area is landscaped and an ideal place to