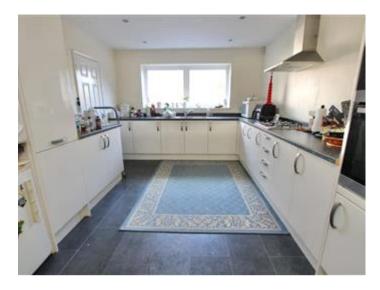

## **Description**

This Fantastic 1960's Detached House is perfectly located on Winterstoke Crescent in Ramsgate, right beside King George VI Park and occupying a plot right by the seafront. This lovely home has a balcony on the front, to make the most of the stunning sea views, a great place to enjoy an afternoon or evening in the warm Kentish sun. As soon as you approach this property, it's clear to see that the house is an enviable location, the property has kerb appeal too with a pretty walled front garden and block-paved driveway, leading to the garage and front door. As you enter there is a porch with hanging space for coats and then a bright entrance hallway. There are four living areas downstairs, a spacious lounge with a fireplace and three large double glazed windows to the front, this room is flooded with sunlight, there is then a dining area and a family room with French Doors out onto the garden, there is also a breakfast room as part of a modern kitchen, which is well fitted with a good range of units and appliances this leads through to a downstairs shower room, WC and a utility room. Upstairs this house has three good sized double bedrooms, there is also a huge family bathroom too with a four piece suite including an extra large walk in shower, There is access from the landing to a front balcony, which has stunning sea views, this is a fantastic selling point in one of Ramsgate's premier locations. Outside the property has a lovely rear garden with a summerhouse which is properly built and has power, water and light, there is also a large shed with power and light too, the whole garden area is landscaped and an ideal place to