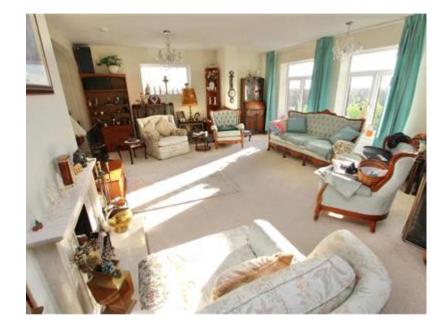

## **Description**

This Fantastic 1960's Detached House is perfectly located on Winterstoke Crescent in Ramsgate, right beside King George VI Park and occupying a plot right by the seafront. This lovely home has a balcony on the front, to make the most of the stunning sea views, a great place to enjoy an afternoon or evening in the warm Kentish sun. As soon as you approach this property, it's clear to see that the house is an enviable location, the property has kerb appeal too with a pretty walled front garden and block-paved driveway, leading to the garage and front door. As you enter there is a porch with hanging space for coats and then a bright entrance hallway. There are four living areas downstairs, a spacious lounge with a fireplace and three large double glazed windows to the front, this room is flooded with sunlight, there is then a dining area and a family room with French Doors out onto the garden, there is also a breakfast room as part of a modern kitchen, which is well fitted with a good range of units and appliances this leads through to a downstairs shower room, WC and a utility room. Upstairs this house has three good sized double bedrooms, there is also a huge family bathroom too with a four piece suite including an extra large walk in shower, There is access from the landing to a front balcony, which has stunning sea views, this is a fantastic selling point in one of Ramsgate's premier locations. Outside the property has a lovely rear garden with a summerhouse which is properly built and has power, water and light, there is also a large shed with power and light too, the whole garden area is landscaped and an ideal place to