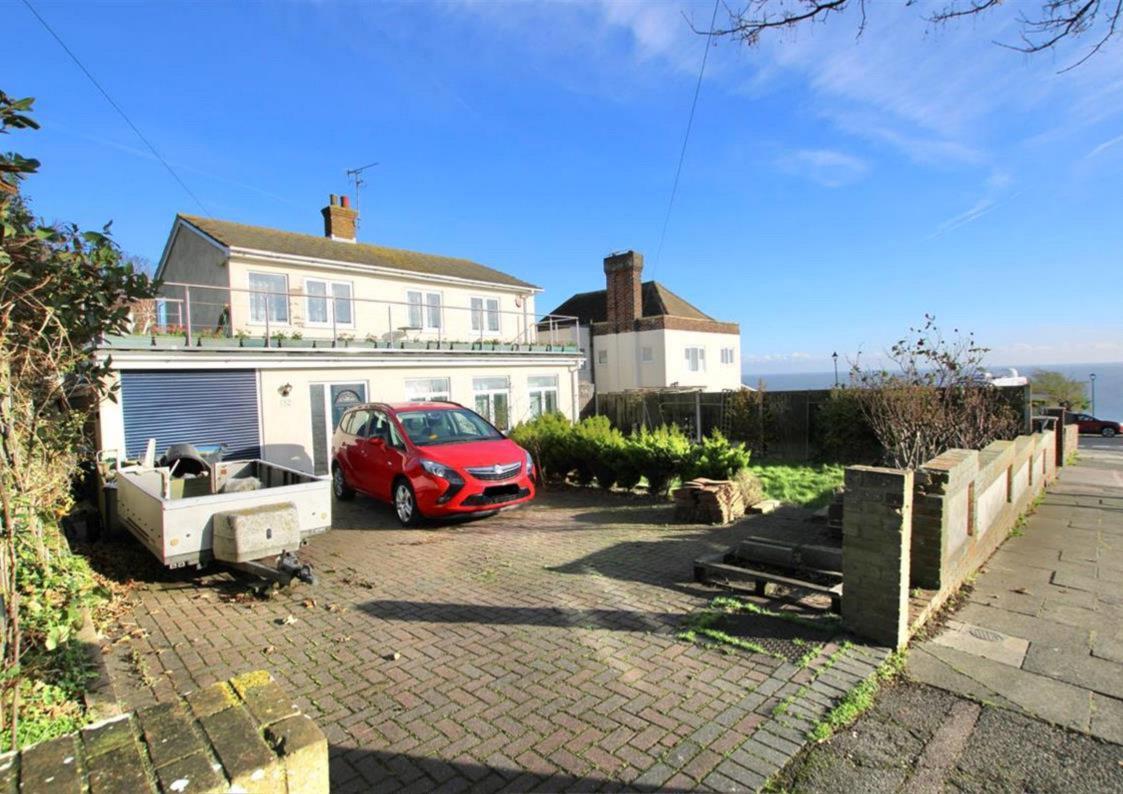

## Winterstoke Crescent, Ramsgate

3 bedroom detached house for sale

## **Description**

This Fantastic 1960's Detached House is perfectly located on Winterstoke Crescent in Ramsgate, right beside King George VI Park and occupying a plot right by the seafront. This lovely home has a balcony on the front, to make the most of the stunning sea views, a great place to enjoy an afternoon or evening in the warm Kentish sun. As soon as you approach this property, it's clear to see that the house is an enviable location, the property has kerb appeal too with a pretty walled front garden and block-paved driveway, leading to the garage and front door. As you enter there is a porch with hanging space for coats and then a bright entrance hallway. There are four living areas downstairs, a spacious lounge with a fireplace and three large double glazed windows to the front, this room is flooded with sunlight, there is then a dining area and a family room with French Doors out onto the garden, there is also a breakfast room as part of a modern kitchen, which is well fitted with a good range of units and appliances this leads through to a downstairs shower room, WC and a utility room. Upstairs this house has three good sized double bedrooms, there is also a huge family bathroom too with a four piece suite including an extra large walk in shower, There is access from the landing to a front balcony, which has stunning sea views, this is a fantastic selling point in one of Ramsgate's premier locations. Outside the property has a lovely rear garden with a summerhouse which is properly built and has power, water and light, there is also a large shed with power and light too, the whole garden area is landscaped and an ideal place to