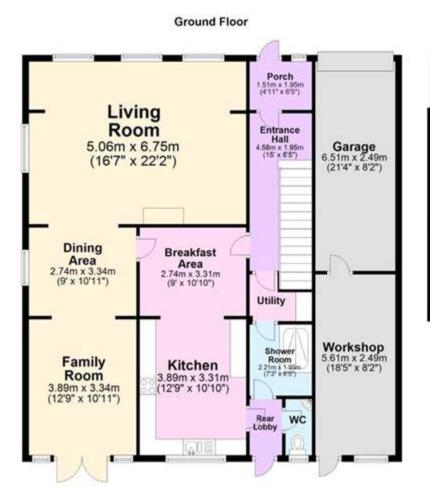

## **Description**

This Fantastic 1960's Detached House is perfectly located on Winterstoke Crescent in Ramsgate, right beside King George VI Park and occupying a plot right by the seafront. This lovely home has a balcony on the front, to make the most of the stunning sea views, a great place to enjoy an afternoon or evening in the warm Kentish sun. As soon as you approach this property, it's clear to see that the house is an enviable location, the property has kerb appeal too with a pretty walled front garden and block-paved driveway, leading to the garage and front door. As you enter there is a porch with hanging space for coats and then a bright entrance hallway. There are four living areas downstairs, a spacious lounge with a fireplace and three large double glazed windows to the front, this room is flooded with sunlight, there is then a dining area and a family room with French Doors out onto the garden, there is also a breakfast room as part of a modern kitchen, which is well fitted with a good range of units and appliances this leads through to a downstairs shower room, WC and a utility room. Upstairs this house has three good sized double bedrooms, there is also a huge family bathroom too with a four piece suite including an extra large walk in shower, There is access from the landing to a front balcony, which has stunning sea views, this is a fantastic selling point in one of Ramsgate's premier locations. Outside the property has a lovely rear garden with a summerhouse which is properly built and has power, water and light, there is also a large shed with power and light too, the whole garden area is landscaped and an ideal place to

relax in the sun. Access to the huge workshop and Large Separate Garage are either from the rear garden or the electric roller door to the front of the house. VIEWING OF THIS PROPERTY IS HIGHLY RECOMMENDED