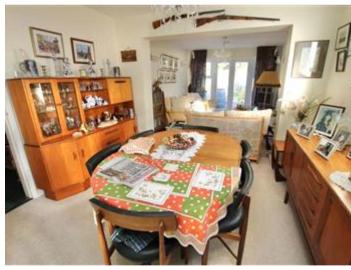

## **Description**

This Fantastic 1960's Detached House is perfectly located on Winterstoke Crescent in Ramsgate, right beside King George VI Park and occupying a plot right by the seafront. This lovely home has a balcony on the front, to make the most of the stunning sea views, a great place to enjoy an afternoon or evening in the warm Kentish sun. As soon as you approach this property, it's clear to see that the house is an enviable location, the property has kerb appeal too with a pretty walled front garden and block-paved driveway, leading to the garage and front door. As you enter there is a porch with hanging space for coats and then a bright entrance hallway. There are four living areas downstairs, a spacious lounge with a fireplace and three large double glazed windows to the front, this room is flooded with sunlight, there is then a dining area and a family room with French Doors out onto the garden, there is also a breakfast room as part of a modern kitchen, which is well fitted with a good range of units and appliances this leads through to a downstairs shower room, WC and a utility room. Upstairs this house has three good sized double bedrooms, there is also a huge family bathroom too with a four piece suite including an extra large walk in shower, There is access from the landing to a front balcony, which has stunning sea views, this is a fantastic selling point in one of Ramsgate's premier locations. Outside the property has a lovely rear garden with a summerhouse which is properly built and has power, water and light, there is also a large shed with power and light too, the whole garden area is landscaped and an ideal place to