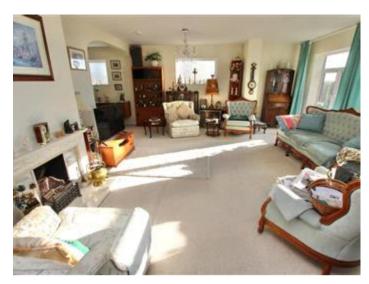

## **Description**

This Fantastic 1960's Detached House is perfectly located on Winterstoke Crescent in Ramsgate, right beside King George VI Park and occupying a plot right by the seafront. This lovely home has a balcony on the front, to make the most of the stunning sea views, a great place to enjoy an afternoon or evening in the warm Kentish sun. As soon as you approach this property, it's clear to see that the house is an enviable location, the property has kerb appeal too with a pretty walled front garden and block-paved driveway, leading to the garage and front door. As you enter there is a porch with hanging space for coats and then a bright entrance hallway. There are four living areas downstairs, a spacious lounge with a fireplace and three large double glazed windows to the front, this room is flooded with sunlight, there is then a dining area and a family room with French Doors out onto the garden, there is also a breakfast room as part of a modern kitchen, which is well fitted with a good range of units and appliances this leads through to a downstairs shower room, WC and a utility room. Upstairs this house has three good sized double bedrooms, there is also a huge family bathroom too with a four piece suite including an extra large walk in shower, There is access from the landing to a front balcony, which has stunning sea views, this is a fantastic selling point in one of Ramsgate's premier locations. Outside the property has a lovely rear garden with a summerhouse which is properly built and has power, water and light, there is also a large shed with power and light too, the whole garden area is landscaped and an ideal place to