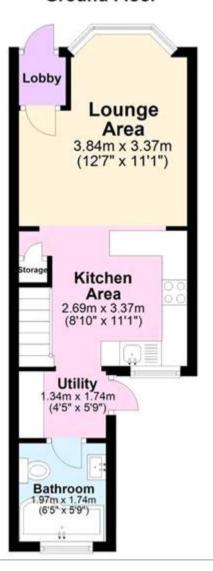

s a good sized living room at the front of the house with a bay window letting in plenty of sunlight, this is open plan to a high quality white fitted kitchen with some integrated appliances. The rear of the house has a useful utility room and access to the rear garden, there is then a modern three piece family bathroom with a shower over the bath. Upstairs, this property has two good sized bedrooms, the master is a perfect size for a couple to have their own space. Outside there is a landscaped rear garden with a patio and astro-turf lawn, there is plenty of space to sit outside in the wark Kentish sun. The property is well located for access to both the town centre, harbour and local transport links.

Council Tax Band: A Tenure: Freehold

#### **Tenure**

Freehold



# **Ground Floor**



## **First Floor**













|                         |             |          | Current | Potentia |
|-------------------------|-------------|----------|---------|----------|
| Very energy efficient - | lower runni | ng costs |         |          |
| (92-100)                |             |          |         |          |
| (81-91) B               |             |          |         | 90       |
| (01-01)                 |             |          |         | -        |
| (69-80)                 | C           |          | 70      |          |
| (55-68)                 |             |          | 70      |          |
|                         | رقا         |          |         |          |
| (39-54)                 |             |          |         |          |
| (21-38)