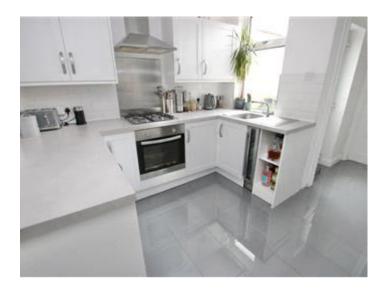

### **Description**

This Two Bedroom Terraced House is offered for sale in the seaside town of Folkestone. This property has been turned into a modern comfortable home and is ready to move straight in. There is a good sized living room at the front of the house with a bay window letting in plenty of sunlight, this is open plan to a high quality white fitted kitchen with some integrated appliances. The rear of the house has a useful utility room and access to the rear garden, there is then a modern three piece family bathroom with a shower over the bath. Upstairs, this property has two good sized bedrooms, the master is a perfect size for a couple to have their own space. Outside there is a landscaped rear garden with a patio and astro-turf lawn, there is plenty of space to sit outside in the wark Kentish sun. The property is well located for access to both the town centre, harbour and local transport links.