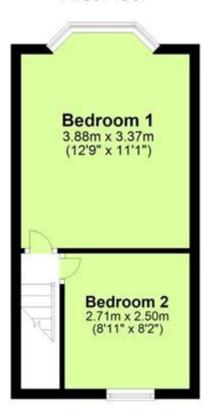

## **First Floor**

|                         |             |          | Current | Potentia |
|-------------------------|-------------|----------|---------|----------|
| Very energy efficient - | lower runni | ng costs |         |          |
| (92-100)                |             |          |         |          |
| (81-91) B               |             |          |         | 90       |
| (01-01)                 |             |          |         | -        |
| (69-80)                 | C           |          | 70      |          |
| (55-68)                 |             |          | 70      |          |
|                         | رقا         |          |         |          |
| (39-54)                 |             |          |         |          |
| (21-38)                 |             | E        |         |          |