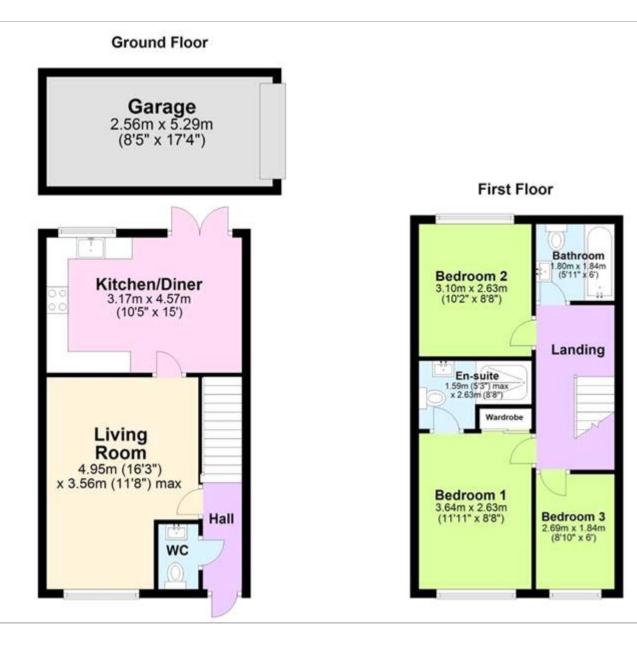

## Description

This Three Bedroom End of Terrace House is ideally located in the popular village of Aylesham, an up and coming area in between Dover and Canterbury. The village has plenty of facilities with a Co-Op shop, Leisure Centre & Gym, Railway Station and several other local shops too, there is also a good primary school so this property, will make the perfect family home. As soon as you arrive outside this lovely property, you will find a well maintained home in a modern development, the house has plenty of kerb appeal with a range of colourful plants & shrubs in the front garden leading to the front door. As soon as you cross the threshold, you will feel instantly at home. There is a bright and sunny living room with plenty of space for the family to spread out and a good sized hallway, with the essential downstairs toilet. The modern kitchen/diner is at the rear of the house, overlooking the garden, there are a good range of fitted white units and some integrated appliances, there are French doors letting in plenty of sunlight, leading out onto the patio. Upstairs, the house has three bedrooms all of which are a good size, the master bedroom has an ensuite with a double shower and there are fitted wardrobes too. There is also a modern three piece family bathroom, so this family home is ready for you to move straight in. Outside, there is a lovely rear garden with a patio and artificial grass, with side access too and a huge wooden summerhouse, perfect for a playroom. To the rear there is a garage which provides great extra storage and there is parking for another car too. VIEWING **ADVISED** 