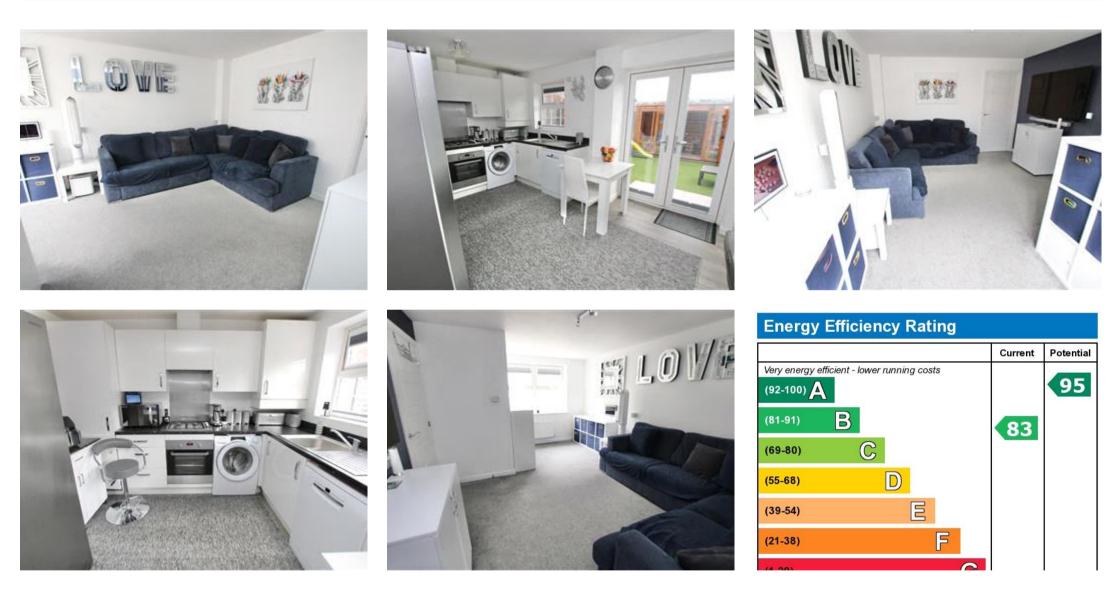

## Description

This Three Bedroom End of Terrace House is ideally located in the popular village of Aylesham, an up and coming area in between Dover and Canterbury. The village has plenty of facilities with a Co-Op shop, Leisure Centre & Gym, Railway Station and several other local shops too, there is also a good primary school so this property, will make the perfect family home. As soon as you arrive outside this lovely property, you will find a well maintained home in a modern development, the house has plenty of kerb appeal with a range of colourful plants & shrubs in the front garden leading to the front door. As soon as you cross the threshold, you will feel instantly at home. There is a bright and sunny living room with plenty of space for the family to spread out and a good sized hallway, with the essential downstairs toilet. The modern kitchen/diner is at the rear of the house, overlooking the garden, there are a good range of fitted white units and some integrated appliances, there are French doors letting in plenty of sunlight, leading out onto the patio. Upstairs, the house has three bedrooms all of which are a good size, the master bedroom has an ensuite with a double shower and there are fitted wardrobes too. There is also a modern three piece family bathroom, so this family home is ready for you to move straight in. Outside, there is a lovely rear garden with a patio and artificial grass, with side access too and a huge wooden summerhouse, perfect for a playroom. To the rear there is a garage which provides great extra storage and there is parking for another car too. VIEWING **ADVISED** 