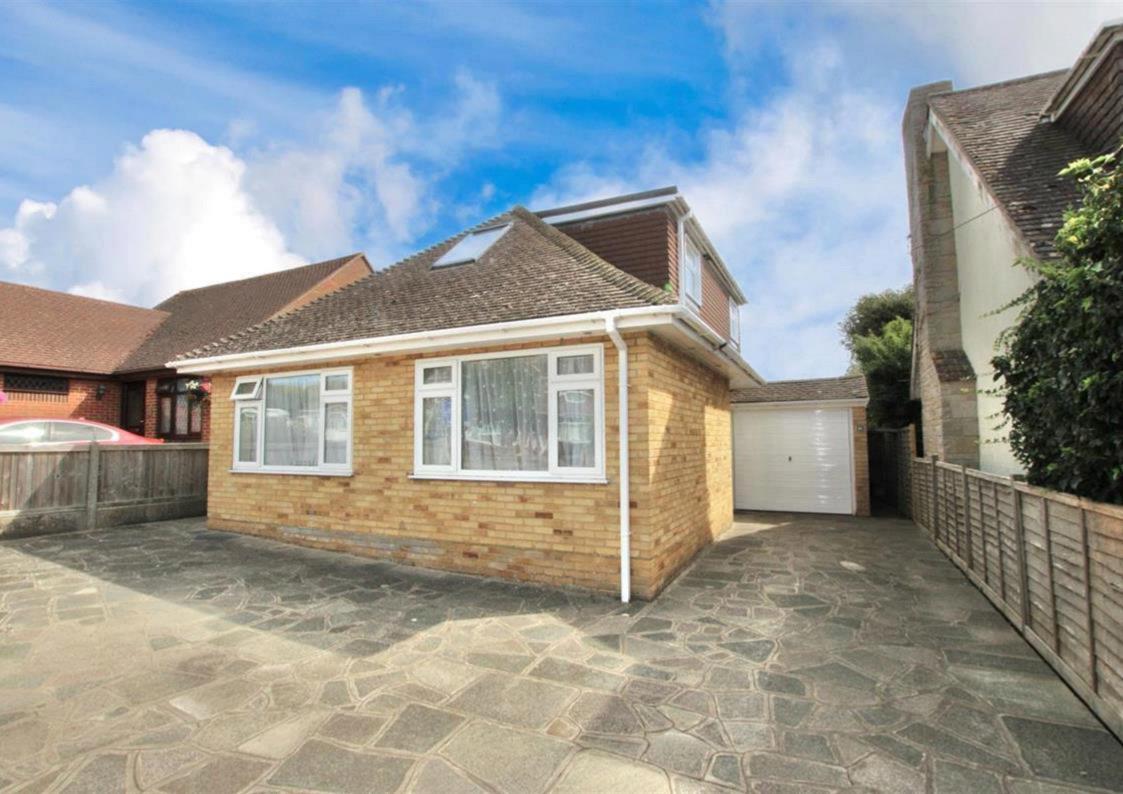

## Sea View Road, Cliffsend, Ramsgate

Offers Over £425,000 Freehold

4 bedroom detached house for sale

#### **Description**

This Four Bedroom Detached Chalet Bungalow is ideally located in a popular road in the popular village of Cliffsend, this property has plenty of kerb appeal and there is a driveway to the front for 3/4 cars, there is also a garage which is ideal for storage with both front and rear access. The property occupies a good sized plot and there is a great sized mature lawned rear garden, there is a patio with a pergola covering it, a great place for a barbeque or to sit in the sunshine and plenty of colourful plants, shrubs and bushes, at the top of the garden is an open field with a lovely view of the crescent bay of Pegwell. Once inside this property, you will not be disappointed, the bright and sunny entrance hall has wooden flooring and freshly painted walls. The large open plan living space downstairs, combines a kitchen, dining area and living room, this whole area is sunny and bright, the kitchen has a centre island and a good range of fitted white units and some integrated appliances. The dining area and living room are open and there are French doors leading out onto the patio area. This lovely home has two double bedroom downstairs and a modern newly decorated family bathroom upstairs there are a further two double bedrooms, the master has fitted wardrobes and a modern en-suite shower room. Viewing of this spacious family home is highly recommended.