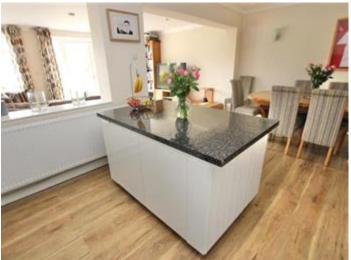

#### **Description**

This Four Bedroom Detached Chalet Bungalow is ideally located in a popular road in the popular village of Cliffsend, this property has plenty of kerb appeal and there is a driveway to the front for 3/4 cars, there is also a garage which is ideal for storage with both front and rear access. The property occupies a good sized plot and there is a great sized mature lawned rear garden, there is a patio with a pergola covering it, a great place for a barbeque or to sit in the sunshine and plenty of colourful plants, shrubs and bushes, at the top of the garden is an open field with a lovely view of the crescent bay of Pegwell. Once inside this property, you will not be disappointed, the bright and sunny entrance hall has wooden flooring and freshly painted walls. The large open plan living space downstairs, combines a kitchen, dining area and living room, this whole area is sunny and bright, the kitchen has a centre island and a good range of fitted white units and some integrated appliances. The dining area and living room are open and there are French doors leading out onto the patio area. This lovely home has two double bedroom downstairs and a modern newly decorated family bathroom upstairs there are a further two double bedrooms, the master has fitted wardrobes and a modern en-suite shower room. Viewing of this spacious family home is highly recommended.