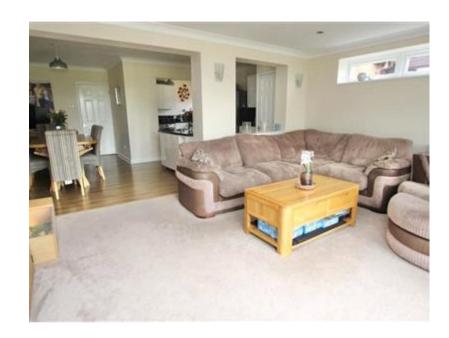

#### **Description**

This Four Bedroom Detached Chalet Bungalow is ideally located in a popular road in the popular village of Cliffsend, this property has plenty of kerb appeal and there is a driveway to the front for 3/4 cars, there is also a garage which is ideal for storage with both front and rear access. The property occupies a good sized plot and there is a great sized mature lawned rear garden, there is a patio with a pergola covering it, a great place for a barbeque or to sit in the sunshine and plenty of colourful plants, shrubs and bushes, at the top of the garden is an open field with a lovely view of the crescent bay of Pegwell. Once inside this property, you will not be disappointed, the bright and sunny entrance hall has wooden flooring and freshly painted walls. The large open plan living space downstairs, combines a kitchen, dining area and living room, this whole area is sunny and bright, the kitchen has a centre island and a good range of fitted white units and some integrated appliances. The dining area and living room are open and there are French doors leading out onto the patio area. This lovely home has two double bedroom downstairs and a modern newly decorated family bathroom upstairs there are a further two double bedrooms, the master has fitted wardrobes and a modern en-suite shower room. Viewing of this spacious family home is highly recommended.