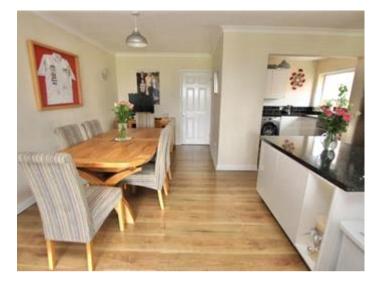

#### **Description**

This Four Bedroom Detached Chalet Bungalow is ideally located in a popular road in the popular village of Cliffsend, this property has plenty of kerb appeal and there is a driveway to the front for 3/4 cars, there is also a garage which is ideal for storage with both front and rear access. The property occupies a good sized plot and there is a great sized mature lawned rear garden, there is a patio with a pergola covering it, a great place for a barbeque or to sit in the sunshine and plenty of colourful plants, shrubs and bushes, at the top of the garden is an open field with a lovely view of the crescent bay of Pegwell. Once inside this property, you will not be disappointed, the bright and sunny entrance hall has wooden flooring and freshly painted walls. The large open plan living space downstairs, combines a kitchen, dining area and living room, this whole area is sunny and bright, the kitchen has a centre island and a good range of fitted white units and some integrated appliances. The dining area and living room are open and there are French doors leading out onto the patio area. This lovely home has two double bedroom downstairs and a modern newly decorated family bathroom upstairs there are a further two double bedrooms, the master has fitted wardrobes and a modern en-suite shower room. Viewing of this spacious family home is highly recommended.