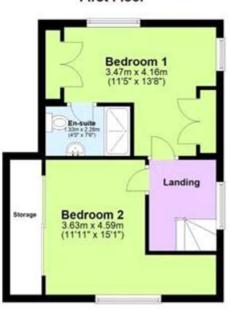

# **Ground Floor** Lounge Area 3.75m x 4.90m (12'3" x 16'1") Garage 5.41m x 2.58m (17'9" x 8'5") Kitchen/Diner 4.53m (14\*10\*) max x 5.55m (18\*2\*) Hallway Bathroom - 2.57m x 1.79m (8'5" x 5"11") Bedroom 3 3.52m x 2.61m (11'7" x 8'7") Bedroom 4 2.70m x 3.48m (8'10" x 11'5")

#### First Floor

|                             |               |      | Current | Potentia |
|-----------------------------|---------------|------|---------|----------|
| Very energy efficient - low | ver running c | osts |         |          |
| (92-100) <b>A</b>           |               |      |         |          |
| (81-91) B                   |               |      |         | 85       |
| (69-80)                     | 0             |      | 74      |          |
| (55-68)                     | D             |      |         |          |
| (39-54)                     |               |      |         |          |
| (21-38)                     |               | F    |         |          |