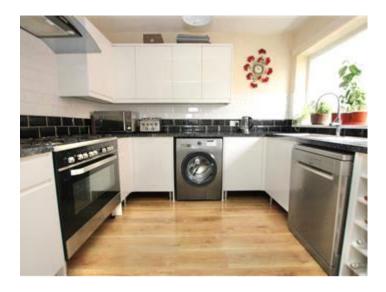

#### **Description**

This Four Bedroom Detached Chalet Bungalow is ideally located in a popular road in the popular village of Cliffsend, this property has plenty of kerb appeal and there is a driveway to the front for 3/4 cars, there is also a garage which is ideal for storage with both front and rear access. The property occupies a good sized plot and there is a great sized mature lawned rear garden, there is a patio with a pergola covering it, a great place for a barbeque or to sit in the sunshine and plenty of colourful plants, shrubs and bushes, at the top of the garden is an open field with a lovely view of the crescent bay of Pegwell. Once inside this property, you will not be disappointed, the bright and sunny entrance hall has wooden flooring and freshly painted walls. The large open plan living space downstairs, combines a kitchen, dining area and living room, this whole area is sunny and bright, the kitchen has a centre island and a good range of fitted white units and some integrated appliances. The dining area and living room are open and there are French doors leading out onto the patio area. This lovely home has two double bedroom downstairs and a modern newly decorated family bathroom upstairs there are a further two double bedrooms, the master has fitted wardrobes and a modern en-suite shower room. Viewing of this spacious family home is highly recommended.