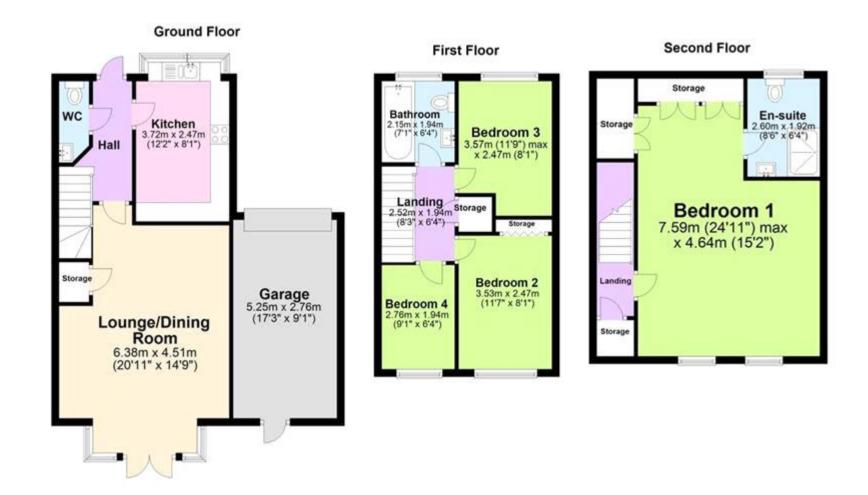

## **Description**

This Stunning Modern Four Bedroom Semi-Detached Family Home is ideally located in a quiet road, in the popular village of Aylesham in Kent. This property is in an ideal location for a young family, the house is within walking distance of the local primary school and is also well situated for access to the village centre with it's good variety of shops, a leisure centre and the local railway station which provides a service to London, Canterbury and Dover. As soon as you pull up outside this property, it's clear to see that it is well maintained, the house has plenty of kerb appeal too. Once inside you will fell instantly at home, there is a good sized entrance hallway, with a downstairs toilet to one side and the modern fitted kitchen to the other, the kitchen has a great range of white gloss units and integrated appliances, there is also space for a breakfast table for the morning rush with the children. The lounge/diner is at the rear of the property and is huge, there is loads of sunlight in this room with French doors leading out to the garden, this will be the hub of your family home, with plenty of space to spread out and relax. On the first floor, there are three bedrooms, two good sized doubles and another which would make a great nursery or home office, there is also a family bathroom here too. The top floor provides a very impressive master bedroom, loads of fitted wardrobes and a modern ensuite shower room, this room makes a great haven for adults to relax in peace and quiet after a busy working day. Outside this property has a garage and parking to one side, the rear garden is a good size too and has been landscaped