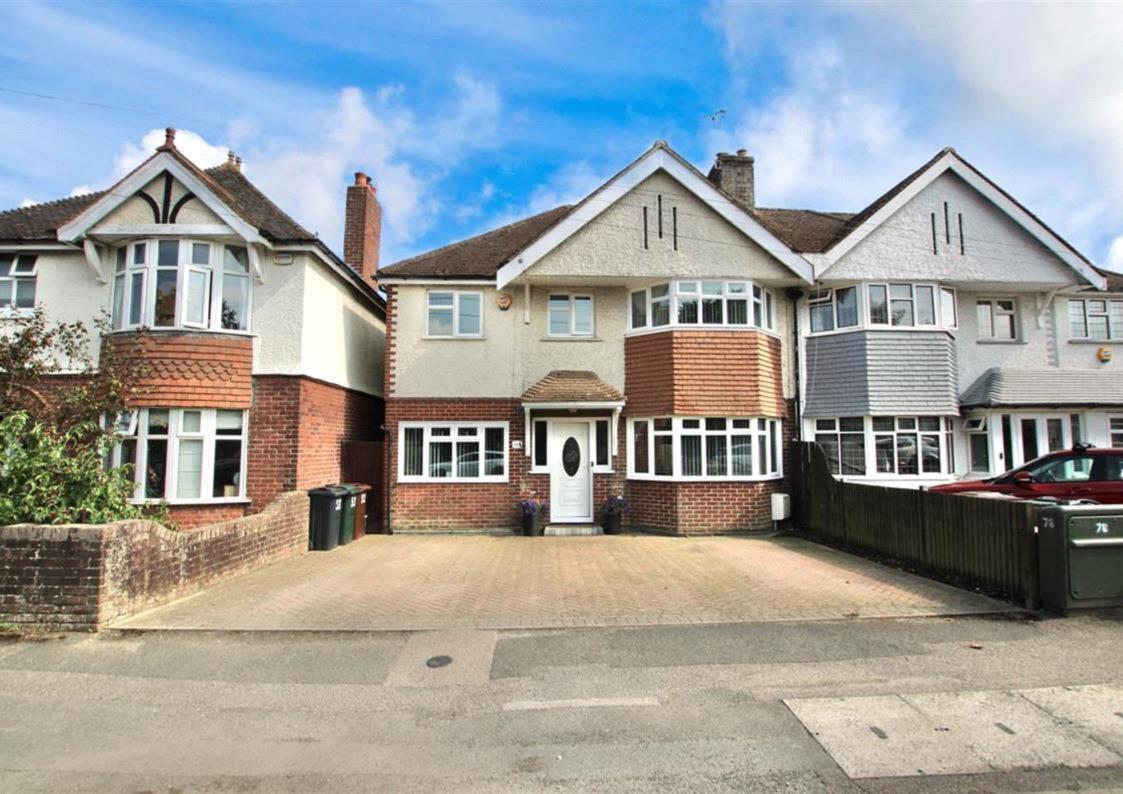

As soon as you pull up outside this property, you are sure to be impressed, there is a driveway at the front, which provides off road parking for three vehicles and the house has plenty of kerb appeal. As you cross the threshold, you will feel instantly at home, there is a large hallway, there are reception rooms to both sides, one to the left is currently a salon and the living room to the right has a huge bay window, letting in plenty of sunlight and a log burner for cosy nights in. As you go through the property, there is a spacious modern kitchen/diner, the fitted kitchen is beautiful with a range of cream gloss fitted units, wooden work surfaces and integrated appliances, there is a butler sink and a breakfast bar, the dining area has plenty of space for family meals and a large table. To the rear is an extended family room with two sets of Bi-Fold doors and skylight windows, this is a lovely space to relax as a family. Completing the downstairs is a good sized utility room and a downstairs WC. Upstairs the property has four bedrooms, three