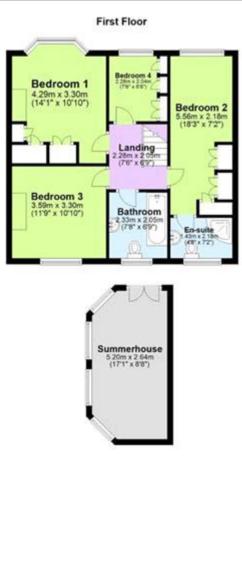

## Guide Price £495,000 Freehold

good sized doubles and a single, three of the rooms have fitted wardrobes and there is an en-suite shower room to one of the bedrooms too. There is also a modern three piece family bathroom with a shower over the bath. Outside this fabulous home keeps on giving, there is a huge rear garden with a decked patio and a covered 7 person hot tub which is included in the sale, there is a large lawned area with a pretty range of plants, shrubs and trees, a covered pond area, a summerhouse and a large workshop which is split into two sections, perfect for hobbies or kids sleepovers. Viewing of this property is highly recommended.