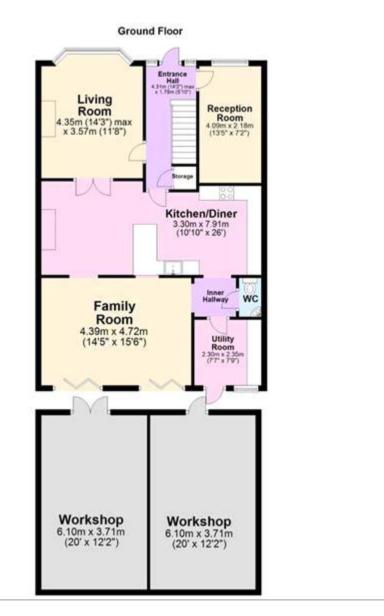

As soon as you pull up outside this property, you are sure to be impressed, there is a driveway at the front, which provides off road parking for three vehicles and the house has plenty of kerb appeal. As you cross the threshold, you will feel instantly at home, there is a large hallway, there are reception rooms to both sides, one to the left is currently a salon and the living room to the right has a huge bay window, letting in plenty of sunlight and a log burner for cosy nights in. As you go through the property, there is a spacious modern kitchen/diner, the fitted kitchen is beautiful with a range of cream gloss fitted units, wooden work surfaces and integrated appliances, there is a butler sink and a breakfast bar, the dining area has plenty of space for family meals and a large table. To the rear is an extended family room with two sets of Bi-Fold doors and skylight windows, this is a lovely space to relax as a family. Completing the downstairs is a good sized utility room and a downstairs WC. Upstairs the property has four bedrooms, three

## Guide Price £495,000 Freehold

good sized doubles and a single, three of the rooms have fitted wardrobes and there is an en-suite shower room to one of the bedrooms too. There is also a modern three piece family bathroom with a shower over the bath. Outside this fabulous home keeps on giving, there is a huge rear garden with a decked patio and a covered 7 person hot tub which is included in the sale, there is a large lawned area with a pretty range of plants, shrubs and trees, a covered pond area, a summerhouse and a large workshop which is split into two sections, perfect for hobbies or kids sleepovers. Viewing of this property is highly recommended.