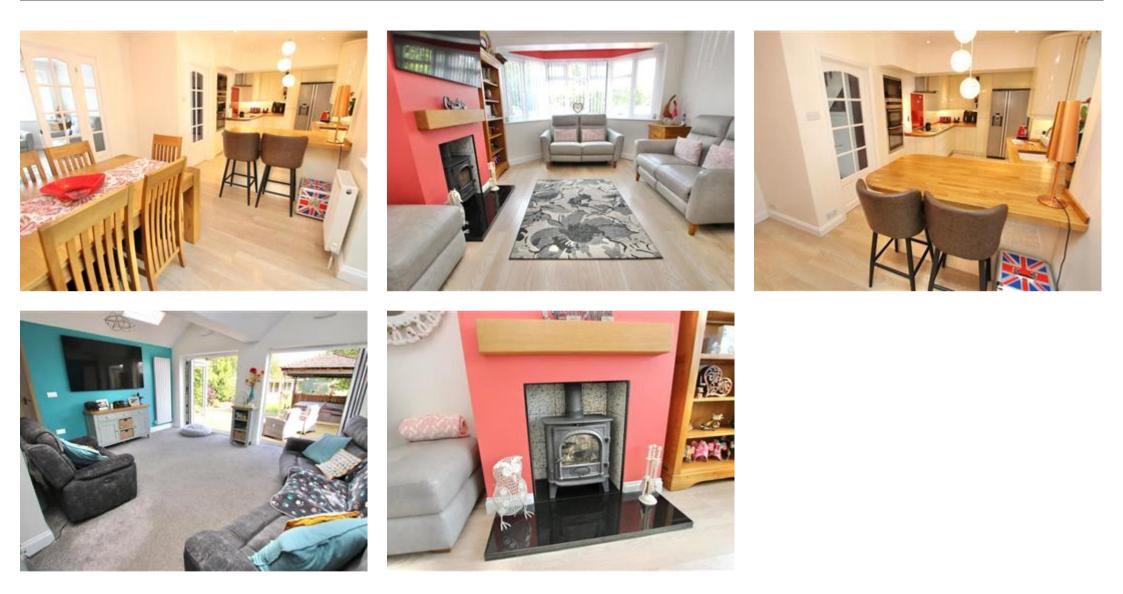

As soon as you pull up outside this property, you are sure to be impressed, there is a driveway at the front, which provides off road parking for three vehicles and the house has plenty of kerb appeal. As you cross the threshold, you will feel instantly at home, there is a large hallway, there are reception rooms to both sides, one to the left is currently a salon and the living room to the right has a huge bay window, letting in plenty of sunlight and a log burner for cosy nights in. As you go through the property, there is a spacious modern kitchen/diner, the fitted kitchen is beautiful with a range of cream gloss fitted units, wooden work surfaces and integrated appliances, there is a butler sink and a breakfast bar, the dining area has plenty of space for family meals and a large table. To the rear is an extended family room with two sets of Bi-Fold doors and skylight windows, this is a lovely space to relax as a family. Completing the downstairs is a good sized utility room and a downstairs WC. Upstairs the property has four bedrooms, three