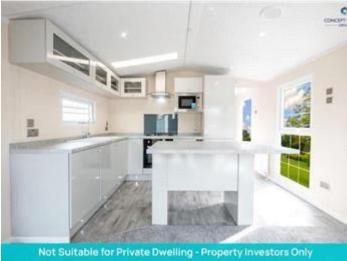

#### **Description**

This newly built buy-to-let modular home has 2 bedrooms, open-plan kitchen, and a separate shower/bath. These homes are manufactured to BS3632 standards meaning they can be used as permanent residences. A unit's lifespan is up to 60 years and all homes come with full insurance cover. There is a break clause in the contract every 24 months. All homes come fully managed and with a fixed income return which the homeowner receives monthly.