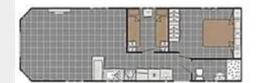

#### **Tenure**

Leasehold

Small

32" X 12"

2 Bedroom

L Shaped Kitchen

Shower & Bath

Medium