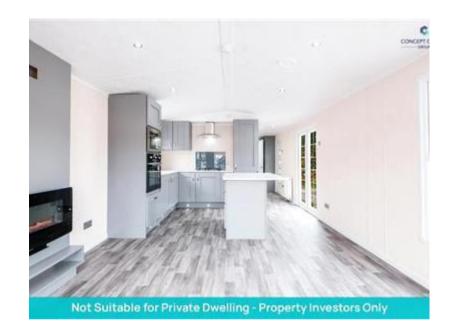

Not Suitable for Private Dwelling - Property Investors Only

#### **Description**

This newly built buy-to-let modular home has 2 bedrooms, open-plan kitchen, and a separate shower/bath. These homes are manufactured to BS3632 standards meaning they can be used as permanent residences. A unit's lifespan is up to 60 years and all homes come with full insurance cover. There is a break clause in the contract every 24 months. All homes come fully managed and with a fixed income return which the homeowner receives monthly.