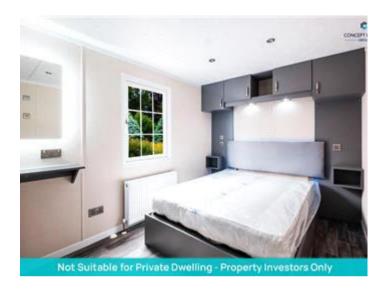

#### **Description**

This newly built buy-to-let modular home has 2 bedrooms, open-plan kitchen, and a separate shower/bath. These homes are manufactured to BS3632 standards meaning they can be used as permanent residences. A unit's lifespan is up to 60 years and all homes come with full insurance cover. There is a break clause in the contract every 24 months. All homes come fully managed and with a fixed income return which the homeowner receives monthly.