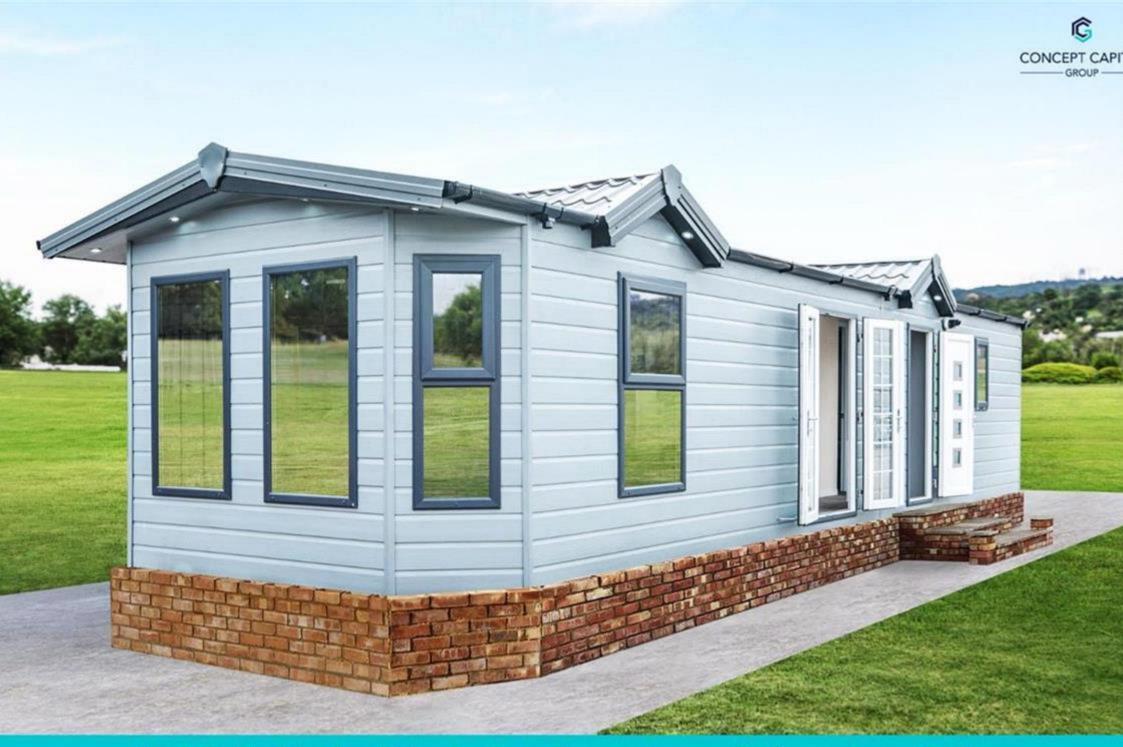

# Sauleskalns, Ship Lane, Sutton At Hone, Dartford

### £40,999 Leasehold

2 bedroom park home for sale

#### **Description**

This newly built buy-to-let modular home has 2 bedrooms, open-plan kitchen, and a separate shower/bath. These homes are manufactured to BS3632 standards meaning they can be used as permanent residences. A unit's lifespan is up to 60 years and all homes come with full insurance cover. There is a break clause in the contract every 24 months. All homes come fully managed and with a fixed income return which the homeowner receives monthly.