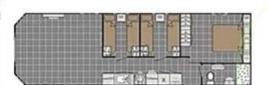

#### **Description**

This newly built buy-to-let modular home has 2 bedrooms, open-plan kitchen, and a separate shower/bath. These homes are manufactured to BS3632 standards meaning they can be used as permanent residences. A unit's lifespan is up to 60 years and all homes come with full insurance cover. There is a break clause in the contract every 24 months. All homes come fully managed and with a fixed income return which the homeowner receives monthly.

#### **Tenure**

Leasehold

Small

32" X 12"

2 Bedroom

L Shaped Kitchen

Shower & Bath

Medium

36" X 12"

2 or 3 Bedroom L Shaped or U Shaped Shower & Bath Kitchen (2 bed only) I Shaped Kitchen (3 bed only)

Large

2 or 3 Bedroom L Shaped or U Shaped

Kitchen (2 bed only)

I Shaped Kitchen

(3 bed only)

Shower & Bath