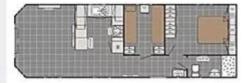

36" X 12"

2 or 3 Bedroom L Shaped or U Shaped Shower & Bath Kitchen (2 bed only) I Shaped Kitchen (3 bed only)

Large

2 or 3 Bedroom L Shaped or U Shaped

Kitchen (2 bed only)

I Shaped Kitchen

(3 bed only)

Shower & Bath