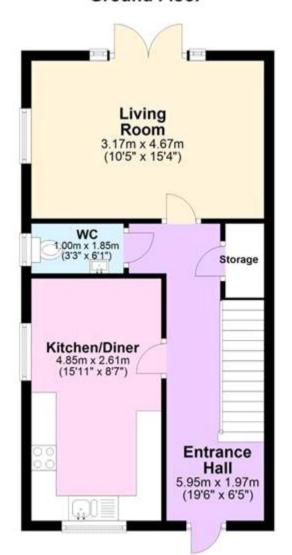

h French doors leading out onto the garden and loads of space to chill out after a busy day, there is also a downstairs toilet. Upstairs the property has three good sized bedrooms, the master has an En-Suite shower room and there is a three piece modern family bathroom. Outside the house has a driveway to the front for 2 cars and there is an additional space to the side for another vehicle too, so you have off road parking for 3 cars with this modern property. The rear garden is lovely and has been landscaped by the current owner, there is an area of artificial grass and some colourful plants



and shrubs, there is also a shed with power and light and side access with a walled surround. EARLY VIEWING ADVISED

Council Tax Band: C Tenure: Freehold

# Tenure

Freehold

### **Ground Floor**



### First Floor















Viewing by appointment only Oatley & O'Connor Ltd - Head Office

Oatley & O'Connor, 27 Castle Street, Canterbury, Kent CT1 2PX Tel: 01227 903156 Email: <a href="mailto:james@oatleyandoconnor.com">james@oatleyandoconnor.com</a> Website: <a href="https://oatleyandoconnor.com/">https://oatleyandoconnor.com/</a>