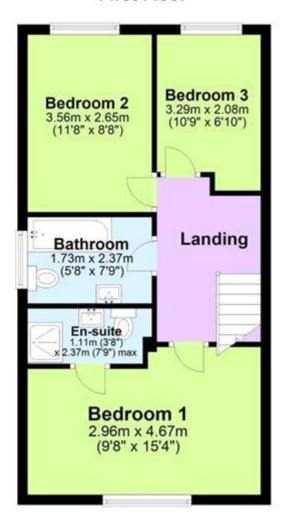

### First Floor

Viewing by appointment only Oatley & O'Connor Ltd - Head Office

Oatley & O'Connor, 27 Castle Street, Canterbury, Kent CT1 2PX Tel: 01227 903156 Email: <a href="mailto:james@oatleyandoconnor.com">james@oatleyandoconnor.com</a> Website: <a href="https://oatleyandoconnor.com/">https://oatleyandoconnor.com/</a>

## **Description**

This Three Bedroom Modern End of Terrace House is ideally located in a quiet cul-de-sac in the popular village of Westbere in Canterbury. This lovely home is only 5 years old and has been built to a very high standard, there is also over 5 years left on the new build warranty. This location is ideal for first time buyers and couples, you can easily get into the City Centre from here and there is also a good range of local shops, pubs and supermarkets within easy reach of the property. The modern cul-de-sac is quiet and well laid out, there is a park where the children can play and a good secondary school just over the road. As soon as you cross the threshold to this property, you will feel instantly at home, the hallway is huge and is very bright with feature grey wooden flooring. The modern integrated Kitchen/Diner has a full range of appliances, this includes a dishwasher, washing machine, oven, hob and extractor hood. There is plenty of space for a full size table for dining and the room has dual aspect sunlight. The living room is also full of sunshine with French doors leading out onto the garden and loads of space to chill out after a busy day, there is also a downstairs toilet. Upstairs the property has three good sized bedrooms, the master has an En-Suite shower room and there is a three piece modern family bathroom. Outside the house has a driveway to the front for 2 cars and there is an additional space to the side for another vehicle too, so you have off road parking for 3 cars with this modern property. The rear garden is lovely and has been landscaped by the current owner, there is an area of artificial grass and some colourful plants