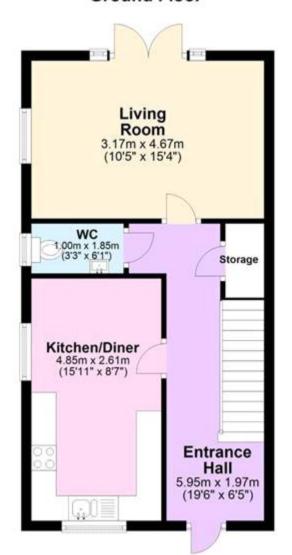

### **Ground Floor**

## **Description**

This Three Bedroom Modern End of Terrace House is ideally located in a quiet cul-de-sac in the popular village of Westbere in Canterbury. This lovely home is only 5 years old and has been built to a very high standard, there is also over 5 years left on the new build warranty. This location is ideal for first time buyers and couples, you can easily get into the City Centre from here and there is also a good range of local shops, pubs and supermarkets within easy reach of the property. The modern cul-de-sac is quiet and well laid out, there is a park where the children can play and a good secondary school just over the road. As soon as you cross the threshold to this property, you will feel instantly at home, the hallway is huge and is very bright with feature grey wooden flooring. The modern integrated Kitchen/Diner has a full range of appliances, this includes a dishwasher, washing machine, oven, hob and extractor hood. There is plenty of space for a full size table for dining and the room has dual aspect sunlight. The living room is also full of sunshine with French doors leading out onto the garden and loads of space to chill out after a busy day, there is also a downstairs toilet. Upstairs the property has three good sized bedrooms, the master has an En-Suite shower room and there is a three piece modern family bathroom. Outside the house has a driveway to the front for 2 cars and there is an additional space to the side for another vehicle too, so you have off road parking for 3 cars with this modern property. The rear garden is lovely and has been landscaped by the current owner, there is an area of artificial grass and some colourful plants