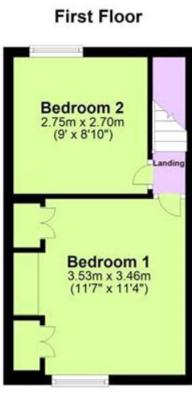

## Description

Be Quick To View! This stunning two bedroom end of terrace house which is tucked away in a quiet location, in the popular Kentish village of Wingham. The village centre is within a short stroll of the property, this includes a great range of amenities, two local pubs, both of which serve good food, there is a local bakery and shop too, as well as a Post Office, there is also a bus service taking you to both Canterbury and Sandwich. As soon as you arrive outside this lovely home, you are sure to be impressed, the current owners have improved the property so much, making into a wonderful property, which is ready to move straight into. The living room is at the front of the house, this has a feature brick chimney breast and a log burner, perfect for a cosy night in. The modern integrated fitted kitchen is at the rear of the property, there is a great range of fitted white units and complimentary wooden work surfaces, there are integrated appliances too and a spacious pantry, perfect for food storage, the view over the garden from the kitchen is a true delight. The property has even more to offer downstairs, there is a sunny and light conservatory, this offers useful extra living space and makes an ideal spot to work from home, again the views from the French doors over the garden are spectacular. There is also a useful utility room to hide away the washing and ironing and a modern three piece white family bathroom. Upstairs there are two good sized bedrooms, the master has a period fireplace and fitted cupboards and both rooms have lovely views. Outside is where this property offers even more wow factor, the rear garden is extensive and has