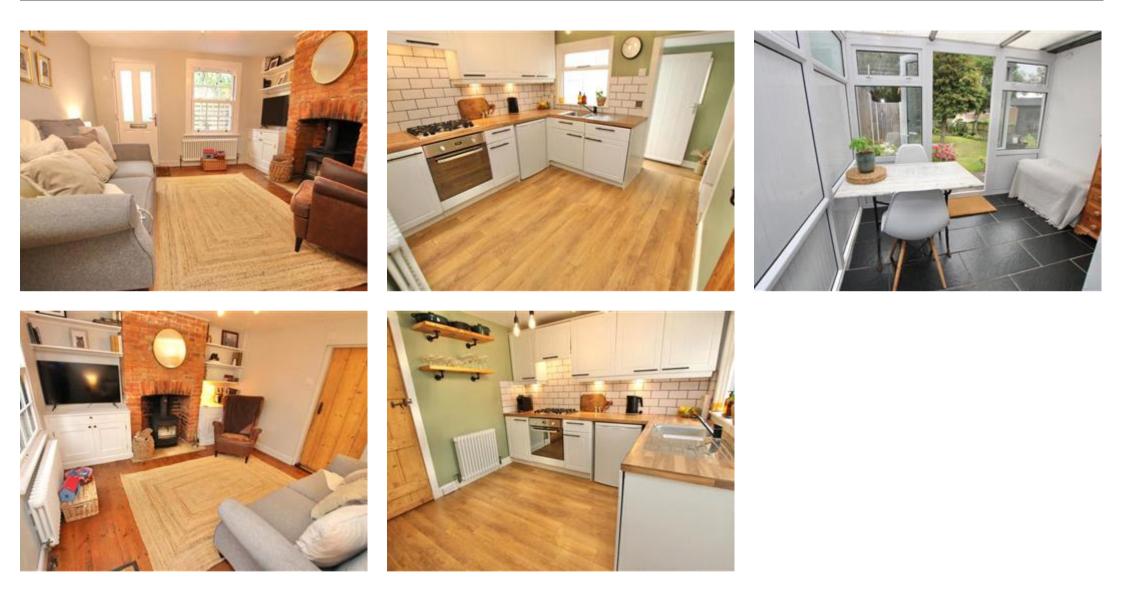

## Description

Be Quick To View! This stunning two bedroom end of terrace house which is tucked away in a quiet location, in the popular Kentish village of Wingham. The village centre is within a short stroll of the property, this includes a great range of amenities, two local pubs, both of which serve good food, there is a local bakery and shop too, as well as a Post Office, there is also a bus service taking you to both Canterbury and Sandwich. As soon as you arrive outside this lovely home, you are sure to be impressed, the current owners have improved the property so much, making into a wonderful property, which is ready to move straight into. The living room is at the front of the house, this has a feature brick chimney breast and a log burner, perfect for a cosy night in. The modern integrated fitted kitchen is at the rear of the property, there is a great range of fitted white units and complimentary wooden work surfaces, there are integrated appliances too and a spacious pantry, perfect for food storage, the view over the garden from the kitchen is a true delight. The property has even more to offer downstairs, there is a sunny and light conservatory, this offers useful extra living space and makes an ideal spot to work from home, again the views from the French doors over the garden are spectacular. There is also a useful utility room to hide away the washing and ironing and a modern three piece white family bathroom. Upstairs there are two good sized bedrooms, the master has a period fireplace and fitted cupboards and both rooms have lovely views. Outside is where this property offers even more wow factor, the rear garden is extensive and has