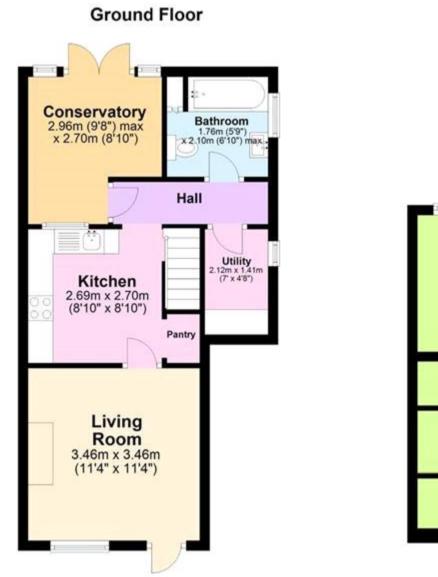

## Description

Be Quick To View! This stunning two bedroom end of terrace house which is tucked away in a quiet location, in the popular Kentish village of Wingham. The village centre is within a short stroll of the property, this includes a great range of amenities, two local pubs, both of which serve good food, there is a local bakery and shop too, as well as a Post Office, there is also a bus service taking you to both Canterbury and Sandwich. As soon as you arrive outside this lovely home, you are sure to be impressed, the current owners have improved the property so much, making into a wonderful property, which is ready to move straight into. The living room is at the front of the house, this has a feature brick chimney breast and a log burner, perfect for a cosy night in. The modern integrated fitted kitchen is at the rear of the property, there is a great range of fitted white units and complimentary wooden work surfaces, there are integrated appliances too and a spacious pantry, perfect for food storage, the view over the garden from the kitchen is a true delight. The property has even more to offer downstairs, there is a sunny and light conservatory, this offers useful extra living space and makes an ideal spot to work from home, again the views from the French doors over the garden are spectacular. There is also a useful utility room to hide away the washing and ironing and a modern three piece white family bathroom. Upstairs there are two good sized bedrooms, the master has a period fireplace and fitted cupboards and both rooms have lovely views. Outside is where this property offers even more wow factor, the rear garden is extensive and has