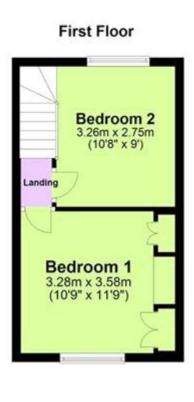

## Description

This Two Bedroom Terraced House is offered for sale with NO CHAIN in the popular location of South Ashford. The property is within easy reach of both the town centre and railway station, you can also walk around the road to Victoria Park, which is a lovely open green space, full of trees. This property is tucked away in a quiet location, there is street parking on the road in front of the property and a pretty front garden. You enter through a porch and into the living room, this room has a fireplace as a focal point and a double glazed window, overlooking the front garden. The kitchen has plenty of well fitted cupboards and complimentary work surfaces and there is also a new range cooker, which is included in the sale. The Bathroom is downstairs at the rear of the house and there is another lobby which provides access to the garden. Upstairs there are two double bedrooms. The rear garden is huge and has loads of potential to make a fantastic outside space. This property needs some TLC, but once complete, will make an excellent family home, investment or first time purchase. VIEWING ADVISED