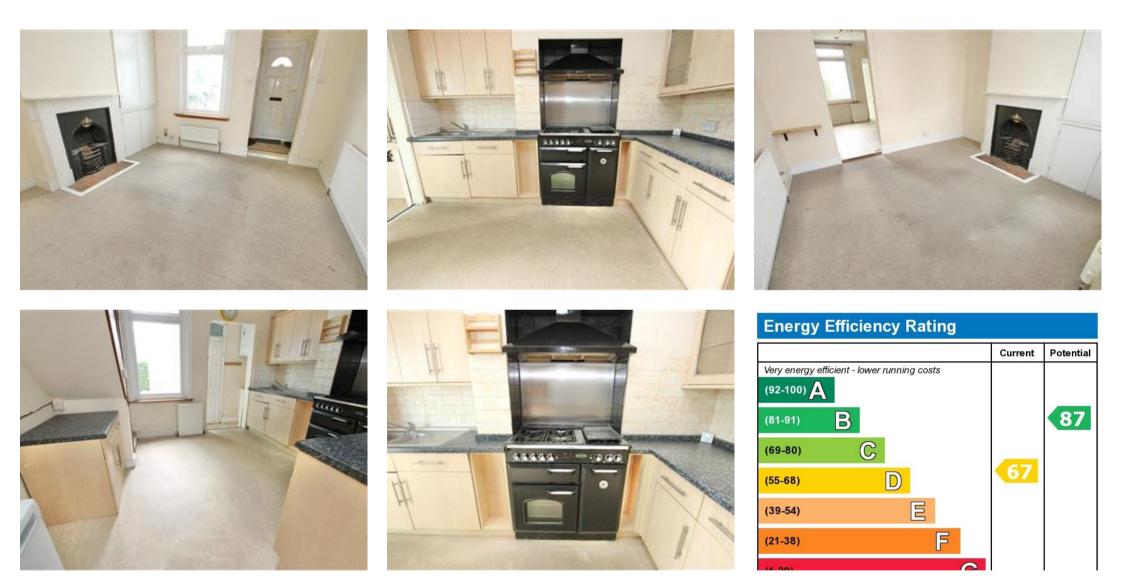

## Description

This Two Bedroom Terraced House is offered for sale with NO CHAIN in the popular location of South Ashford. The property is within easy reach of both the town centre and railway station, you can also walk around the road to Victoria Park, which is a lovely open green space, full of trees. This property is tucked away in a quiet location, there is street parking on the road in front of the property and a pretty front garden. You enter through a porch and into the living room, this room has a fireplace as a focal point and a double glazed window, overlooking the front garden. The kitchen has plenty of well fitted cupboards and complimentary work surfaces and there is also a new range cooker, which is included in the sale. The Bathroom is downstairs at the rear of the house and there is another lobby which provides access to the garden. Upstairs there are two double bedrooms. The rear garden is huge and has loads of potential to make a fantastic outside space. This property needs some TLC, but once complete, will make an excellent family home, investment or first time purchase. VIEWING ADVISED