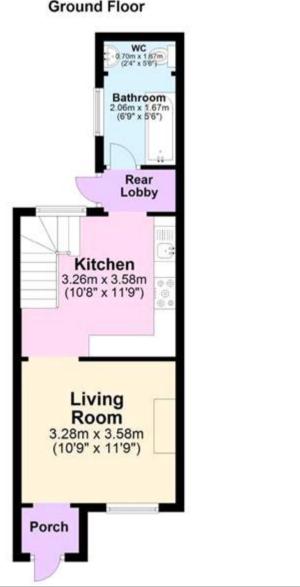

## Description

This Two Bedroom Terraced House is offered for sale with NO CHAIN in the popular location of South Ashford. The property is within easy reach of both the town centre and railway station, you can also walk around the road to Victoria Park, which is a lovely open green space, full of trees. This property is tucked away in a quiet location, there is street parking on the road in front of the property and a pretty front garden. You enter through a porch and into the living room, this room has a fireplace as a focal point and a double glazed window, overlooking the front garden. The kitchen has plenty of well fitted cupboards and complimentary work surfaces and there is also a new range cooker, which is included in the sale. The Bathroom is downstairs at the rear of the house and there is another lobby which provides access to the garden. Upstairs there are two double bedrooms. The rear garden is huge and has loads of potential to make a fantastic outside space. This property needs some TLC, but once complete, will make an excellent family home, investment or first time purchase. VIEWING ADVISED

## Tenure

Freehold

**Ground Floor** 

Viewing by appointment only Oatley & O'Connor Ltd - Head Office Oatley & O'Connor, 27 Castle Street, Canterbury, Kent CT1 2PX Tel: 01227 903156 Email: james@oatleyandoconnor.com Website: https://oatleyandoconnor.com/