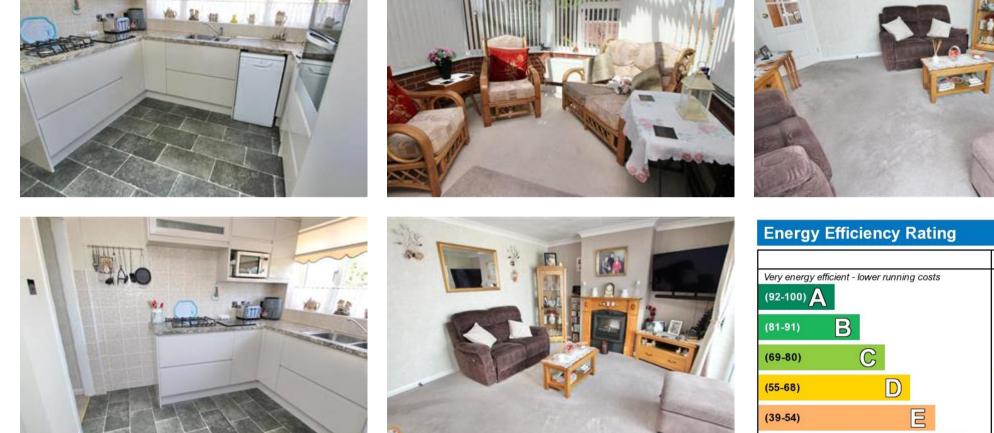

## Description

This Immaculate Two Bedroom Semi-Detached Bungalow, is ideally located in a quiet Cul-De-Sac in the popular seaside town of Broadstairs in Kent. This location is perfect for couples to live a peaceful life, but within easy reach of the town centre, seafront and local bus routes. The property has been very well maintained by the current owner and you can easily move straight in without doing any work. As soon as you arrive in this location, you are sure to feel at home, the bungalow occupies a good sized plot and has a beautiful front garden and a block-paved driveway, this provides off road parking for 3 cars. You enter through a double glazed porch and into a good sized hallway which is full of natural light. The property has two double bedrooms at the front, both are a really good size, so there will be plenty of space for visitors too. The modern bathroom has a large shower cubicle and is well decorated with modern tiling and a three piece white suite. Going through to the rear of the bungalow, you will find a high quality modern integrated kitchen with grey gloss units, granite effect work surfaces and appliances, there is also a door from here leading out to the garden. The living room is a great size and has a fireplace as a focal point, there are sliding doors letting in loads of sunlight and this leads to a UPVC double glazed conservatory with a glass roof, a lovely place to sit and relax and enjoy the views of the garden. The rear garden is delightful, there is a good sized patio to sit in the sun and this also leads down the side of the property, where this a secure gate to access the front. The lawned area is a really good size and there are some