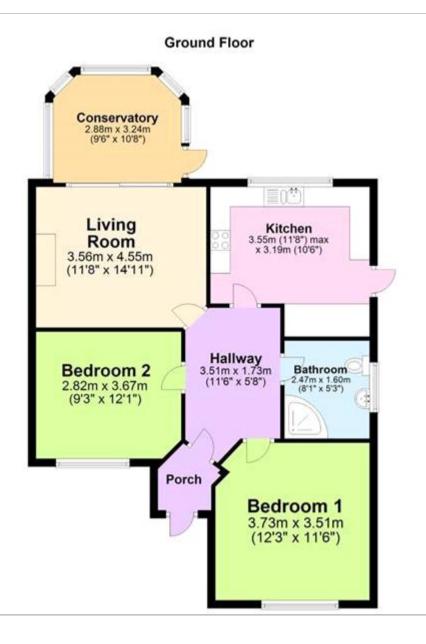

## Description

This Immaculate Two Bedroom Semi-Detached Bungalow, is ideally located in a quiet Cul-De-Sac in the popular seaside town of Broadstairs in Kent. This location is perfect for couples to live a peaceful life, but within easy reach of the town centre, seafront and local bus routes. The property has been very well maintained by the current owner and you can easily move straight in without doing any work. As soon as you arrive in this location, you are sure to feel at home, the bungalow occupies a good sized plot and has a beautiful front garden and a block-paved driveway, this provides off road parking for 3 cars. You enter through a double glazed porch and into a good sized hallway which is full of natural light. The property has two double bedrooms at the front, both are a really good size, so there will be plenty of space for visitors too. The modern bathroom has a large shower cubicle and is well decorated with modern tiling and a three piece white suite. Going through to the rear of the bungalow, you will find a high quality modern integrated kitchen with grey gloss units, granite effect work surfaces and appliances, there is also a door from here leading out to the garden. The living room is a great size and has a fireplace as a focal point, there are sliding doors letting in loads of sunlight and this leads to a UPVC double glazed conservatory with a glass roof, a lovely place to sit and relax and enjoy the views of the garden. The rear garden is delightful, there is a good sized patio to sit in the sun and this also leads down the side of the property, where this a secure gate to access the front. The lawned area is a really good size and there are some