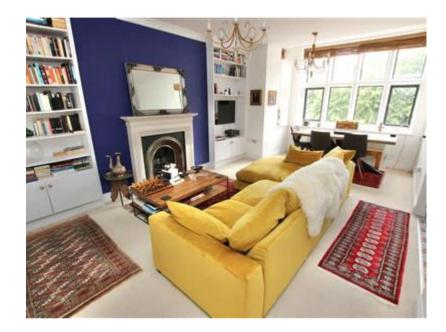

## Description

This Stunning First Floor Apartment is located in Luxmoore House on The Old Dover Road in South Canterbury, this beautiful period building is absolutely fabulous and really has an abundance of kerb appeal. The location is perfect for walking into the City Centre, it's only a short distance to a great range of shops, bars and restaurants, and of course the beautiful architecture that's on offer as well as the Marlow Theatre. The transport links are great too. with no less than two railway stations in the city, a large bus station serving most of Kent and it's very easy to get in your car and on the A2 from here. As soon as you pull up outside this home, you are sure to impressed, you cross the threshold through a stunning period door and into the communal halls, these are well decorated and have lots of character features. This apartment is on the first floor and is tastefully decorated inside. There is a large open plan, lounge/dining/kitchen, this room is full of natural light and has a large square bay window at the front, there is a feature fireplace and fitted cupboards with bookshelves too. The modern integrated kitchen is high end, it has granite surfaces and bespoke shaker style fitted units, there is also a feature tiled floor and a full range of appliances. There is a large hallway here with white walls and wooden floors, there are two large double bedrooms leading off here, one of them has an ensuite with large shower cubicle and they both have fitted wardrobes and cupboards. The family bathroom is stunning with its feature church style window and three piece modern white suite. Outside there is allocated parking for one car