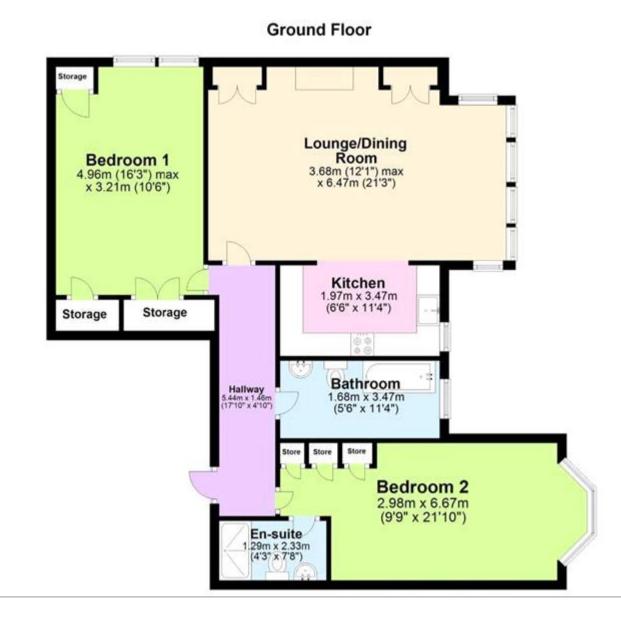

## Description

This Stunning First Floor Apartment is located in Luxmoore House on The Old Dover Road in South Canterbury, this beautiful period building is absolutely fabulous and really has an abundance of kerb appeal. The location is perfect for walking into the City Centre, it's only a short distance to a great range of shops, bars and restaurants, and of course the beautiful architecture that's on offer as well as the Marlow Theatre. The transport links are great too. with no less than two railway stations in the city, a large bus station serving most of Kent and it's very easy to get in your car and on the A2 from here. As soon as you pull up outside this home, you are sure to impressed, you cross the threshold through a stunning period door and into the communal halls, these are well decorated and have lots of character features. This apartment is on the first floor and is tastefully decorated inside. There is a large open plan, lounge/dining/kitchen, this room is full of natural light and has a large square bay window at the front, there is a feature fireplace and fitted cupboards with bookshelves too. The modern integrated kitchen is high end, it has granite surfaces and bespoke shaker style fitted units, there is also a feature tiled floor and a full range of appliances. There is a large hallway here with white walls and wooden floors, there are two large double bedrooms leading off here, one of them has an ensuite with large shower cubicle and they both have fitted wardrobes and cupboards. The family bathroom is stunning with its feature church style window and three piece modern white suite. Outside there is allocated parking for one car