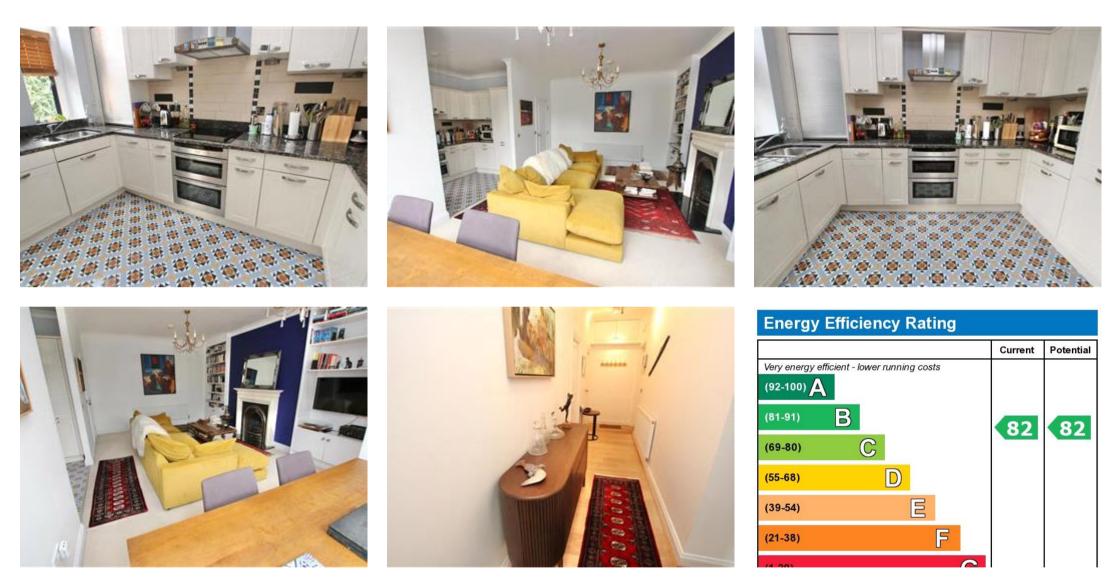

## Description

This Stunning First Floor Apartment is located in Luxmoore House on The Old Dover Road in South Canterbury, this beautiful period building is absolutely fabulous and really has an abundance of kerb appeal. The location is perfect for walking into the City Centre, it's only a short distance to a great range of shops, bars and restaurants, and of course the beautiful architecture that's on offer as well as the Marlow Theatre. The transport links are great too. with no less than two railway stations in the city, a large bus station serving most of Kent and it's very easy to get in your car and on the A2 from here. As soon as you pull up outside this home, you are sure to impressed, you cross the threshold through a stunning period door and into the communal halls, these are well decorated and have lots of character features. This apartment is on the first floor and is tastefully decorated inside. There is a large open plan, lounge/dining/kitchen, this room is full of natural light and has a large square bay window at the front, there is a feature fireplace and fitted cupboards with bookshelves too. The modern integrated kitchen is high end, it has granite surfaces and bespoke shaker style fitted units, there is also a feature tiled floor and a full range of appliances. There is a large hallway here with white walls and wooden floors, there are two large double bedrooms leading off here, one of them has an ensuite with large shower cubicle and they both have fitted wardrobes and cupboards. The family bathroom is stunning with its feature church style window and three piece modern white suite. Outside there is allocated parking for one car