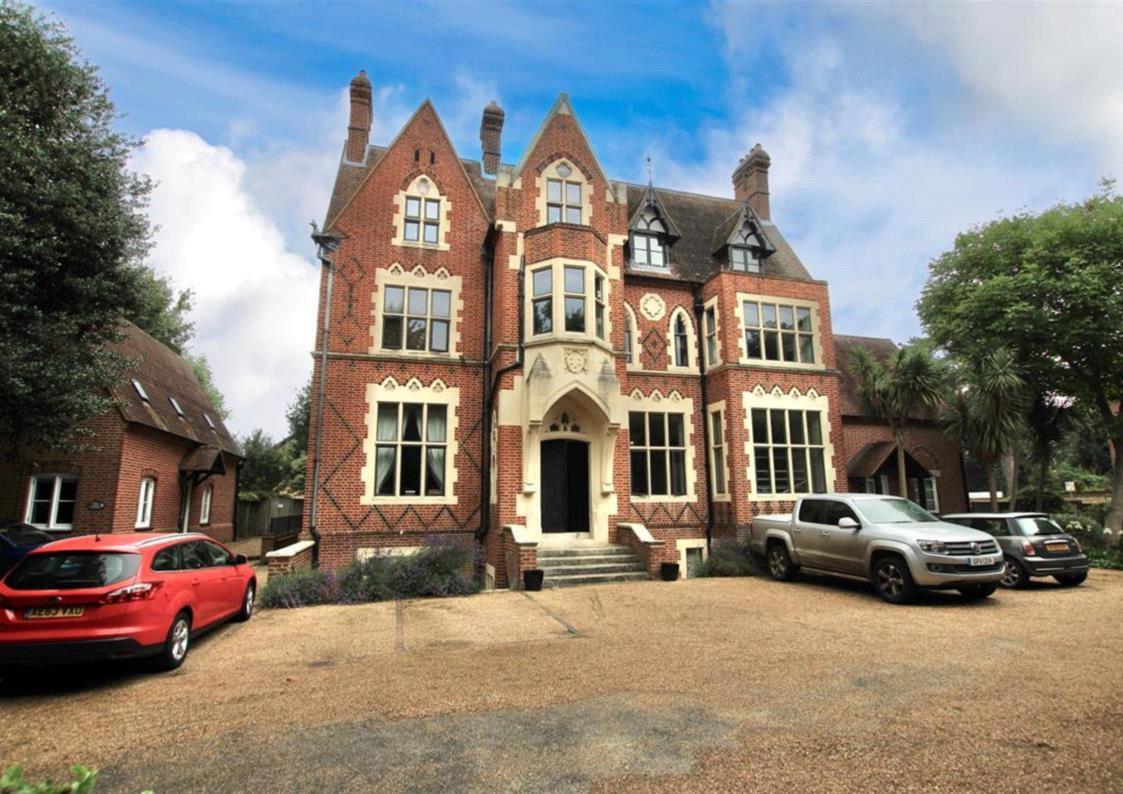

## Description

This Stunning First Floor Apartment is located in Luxmoore House on The Old Dover Road in South Canterbury, this beautiful period building is absolutely fabulous and really has an abundance of kerb appeal. The location is perfect for walking into the City Centre, it's only a short distance to a great range of shops, bars and restaurants, and of course the beautiful architecture that's on offer as well as the Marlow Theatre. The transport links are great too. with no less than two railway stations in the city, a large bus station serving most of Kent and it's very easy to get in your car and on the A2 from here. As soon as you pull up outside this home, you are sure to impressed, you cross the threshold through a stunning period door and into the communal halls, these are well decorated and have lots of character features. This apartment is on the first floor and is tastefully decorated inside. There is a large open plan, lounge/dining/kitchen, this room is full of natural light and has a large square bay window at the front, there is a feature fireplace and fitted cupboards with bookshelves too. The modern integrated kitchen is high end, it has granite surfaces and bespoke shaker style fitted units, there is also a feature tiled floor and a full range of appliances. There is a large hallway here with white walls and wooden floors, there are two large double bedrooms leading off here, one of them has an ensuite with large shower cubicle and they both have fitted wardrobes and cupboards. The family bathroom is stunning with its feature church style window and three piece modern white suite. Outside there is allocated parking for one car