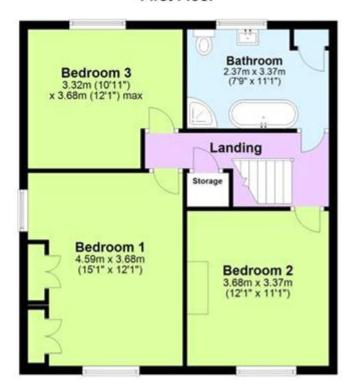

#### First Floor

|                           |              |       | Curre | nt Potentia |
|---------------------------|--------------|-------|-------|-------------|
| Very energy efficient - I | ower running | costs |       |             |
| (92-100)                  |              |       |       |             |
| (81-91) B                 |              |       |       | 84          |
| (69-80)                   | C            |       |       | _           |
| (55-68)                   | D            |       | 67    | 4           |
| (39-54)                   | [            |       |       |             |
| (21-38)                   |              | F     |       |             |