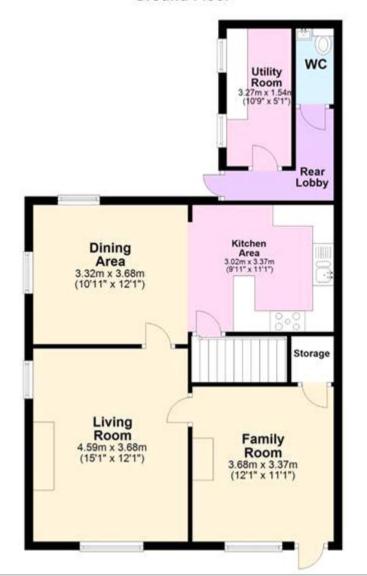

# The Street, Adisham, Canterbury

Guide Price £510,000 Freehold

3 bedroom semi-detached house for sale

## **Description**

Another Property SOLD by Oatley & O'Connor in the villages surrounding Canterbury and Dover. CALL US TODAY FOR A FREE VALUATION ON 01227 903156

Council Tax Band: D Tenure: Freehold

# **Tenure**

Freehold



### **Ground Floor**



#### First Floor













|                           |              |       | Curre | nt Potentia |
|---------------------------|--------------|-------|-------|-------------|
| Very energy efficient - I | ower running | costs |       |             |
| (92-100)                  |              |       |       |             |
| (81-91) B                 |              |       |       | 84          |
| (69-80)                   | C            |       |       | _           |
| (55-68)                   | D            |       | 67    | 4           |
| (39-54)                   | [            |       |       |             |
| (21-38)                   |              | F     |       |             |

Viewing by appointment only
Oatley & O'Connor Ltd - Head Office
Oatley & O'Connor, 27 Castle