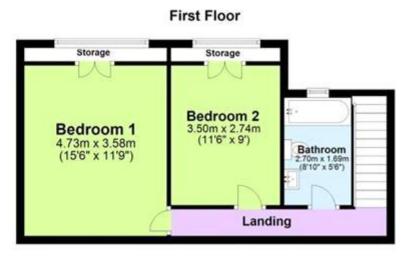

### **Description**

Clocktower Lofts is a stunning period building which was converted into properties only three years ago, this spacious two bedroom duplex apartment is ideally located by the riverside in the popular Crabble area of Dover in Kent. As soon as you arrive outside, you are sure to be impressed by the building and the location. This property comes with secure underground parking for one car. Once you enter through the high quality glass doors, you will arrive in a very luxurious hallway, which leads to the apartment. As soon as you enter, it's clear to see that this is not your average property, there is a large open plan living/dining/kitchen with a set of French Doors leading out onto the balcony, this overlooks the river and countryside at the rear, the fully fitted integrated kitchen, comes with a full range of appliances, white units and black granite effect worksurfaces, this room is flooded with natural sunlight and is a great space for entertaining and relaxing as a family. The first floor provides two double bedrooms, both of these rooms have large storage cupboards and cathedral windows, so they are sunny and bright too. There is also a luxury family bathroom with a shower over the bath, and a downstairs WC. VIIEWING IS HIGHLY RECOMMENDED