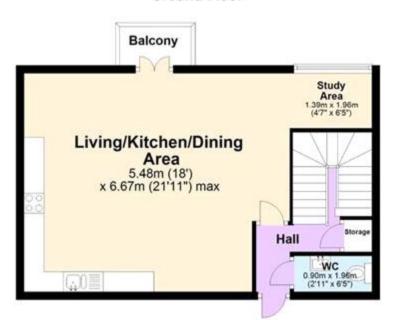

### **Description**

Clocktower Lofts is a stunning period building which was converted into properties only three years ago, this spacious two bedroom duplex apartment is ideally located by the riverside in the popular Crabble area of Dover in Kent. As soon as you arrive outside, you are sure to be impressed by the building and the location. This property comes with secure underground parking for one car. Once you enter through the high quality glass doors, you will arrive in a very luxurious hallway, which leads to the apartment. As soon as you enter, it's clear to see that this is not your average property, there is a large open plan living/dining/kitchen with a set of French Doors leading out onto the balcony, this overlooks the river and countryside at the rear, the fully fitted integrated kitchen, comes with a full range of appliances, white units and black granite effect worksurfaces, this room is flooded with natural sunlight and is a great space for entertaining and relaxing as a family. The first floor provides two double bedrooms, both of these rooms have large storage cupboards and cathedral windows, so they are sunny and bright too. There is also a luxury family bathroom with a shower over the bath, and a downstairs WC. VIIEWING IS HIGHLY RECOMMENDED

#### **Ground Floor**

|                                 |              | Current | Potential |
|---------------------------------|--------------|---------|-----------|
| Very energy efficient - lower i | unning costs |         |           |
| (92-100) 🛕                      |              |         |           |
| (81-91)                         |              |         |           |
| (69-80)                         |              | 78      | 78        |
| (55-68)                         | D            |         |           |
| (39-54)                         | E            |         |           |
| (21-38)                         | F            |         |           |