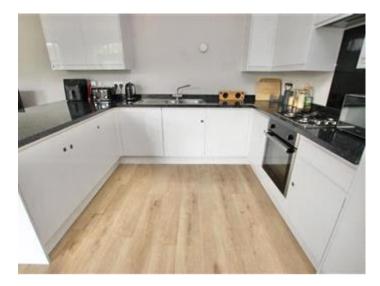

### **Description**

Clocktower Lofts is a stunning period building which was converted into properties only three years ago, this spacious two bedroom duplex apartment is ideally located by the riverside in the popular Crabble area of Dover in Kent. As soon as you arrive outside, you are sure to be impressed by the building and the location. This property comes with secure underground parking for one car. Once you enter through the high quality glass doors, you will arrive in a very luxurious hallway, which leads to the apartment. As soon as you enter, it's clear to see that this is not your average property, there is a large open plan living/dining/kitchen with a set of French Doors leading out onto the balcony, this overlooks the river and countryside at the rear, the fully fitted integrated kitchen, comes with a full range of appliances, white units and black granite effect worksurfaces, this room is flooded with natural sunlight and is a great space for entertaining and relaxing as a family. The first floor provides two double bedrooms, both of these rooms have large storage cupboards and cathedral windows, so they are sunny and bright too. There is also a luxury family bathroom with a shower over the bath, and a downstairs WC. VIIEWING IS HIGHLY RECOMMENDED