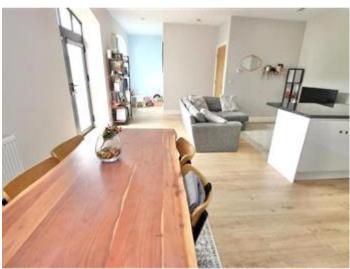

### **Description**

Clocktower Lofts is a stunning period building which was converted into properties only three years ago, this spacious two bedroom duplex apartment is ideally located by the riverside in the popular Crabble area of Dover in Kent. As soon as you arrive outside, you are sure to be impressed by the building and the location. This property comes with secure underground parking for one car. Once you enter through the high quality glass doors, you will arrive in a very luxurious hallway, which leads to the apartment. As soon as you enter, it's clear to see that this is not your average property, there is a large open plan living/dining/kitchen with a set of French Doors leading out onto the balcony, this overlooks the river and countryside at the rear, the fully fitted integrated kitchen, comes with a full range of appliances, white units and black granite effect worksurfaces, this room is flooded with natural sunlight and is a great space for entertaining and relaxing as a family. The first floor provides two double bedrooms, both of these rooms have large storage cupboards and cathedral windows, so they are sunny and bright too. There is also a luxury family bathroom with a shower over the bath, and a downstairs WC. VIIEWING IS HIGHLY RECOMMENDED