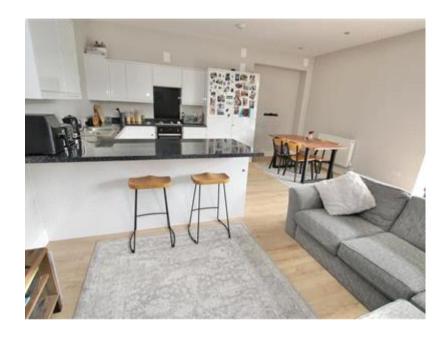

### **Description**

Clocktower Lofts is a stunning period building which was converted into properties only three years ago, this spacious two bedroom duplex apartment is ideally located by the riverside in the popular Crabble area of Dover in Kent. As soon as you arrive outside, you are sure to be impressed by the building and the location. This property comes with secure underground parking for one car. Once you enter through the high quality glass doors, you will arrive in a very luxurious hallway, which leads to the apartment. As soon as you enter, it's clear to see that this is not your average property, there is a large open plan living/dining/kitchen with a set of French Doors leading out onto the balcony, this overlooks the river and countryside at the rear, the fully fitted integrated kitchen, comes with a full range of appliances, white units and black granite effect worksurfaces, this room is flooded with natural sunlight and is a great space for entertaining and relaxing as a family. The first floor provides two double bedrooms, both of these rooms have large storage cupboards and cathedral windows, so they are sunny and bright too. There is also a luxury family bathroom with a shower over the bath, and a downstairs WC. VIIEWING IS HIGHLY RECOMMENDED