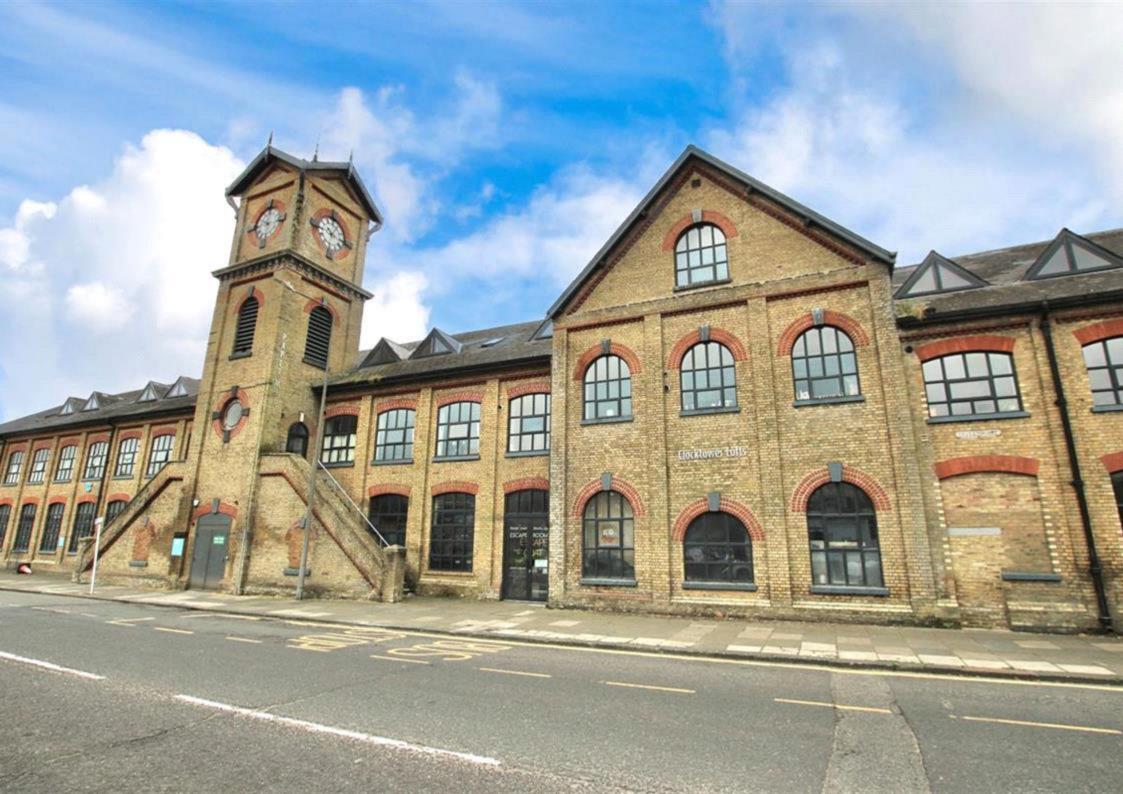

# Clock Tower Lofts, The Paper Mill, Crabble Hill, Dover

### **Description**

Clocktower Lofts is a stunning period building which was converted into properties only three years ago, this spacious two bedroom duplex apartment is ideally located by the riverside in the popular Crabble area of Dover in Kent. As soon as you arrive outside, you are sure to be impressed by the building and the location. This property comes with secure underground parking for one car. Once you enter through the high quality glass doors, you will arrive in a very luxurious hallway, which leads to the apartment. As soon as you enter, it's clear to see that this is not your average property, there is a large open plan living/dining/kitchen with a set of French Doors leading out onto the balcony, this overlooks the river and countryside at the rear, the fully fitted integrated kitchen, comes with a full range of appliances, white units and black granite effect worksurfaces, this room is flooded with natural sunlight and is a great space for entertaining and relaxing as a family. The first floor provides two double bedrooms, both of these rooms have large storage cupboards and cathedral windows, so they are sunny and bright too. There is also a luxury family bathroom with a shower over the bath, and a downstairs WC. VIIEWING IS HIGHLY RECOMMENDED