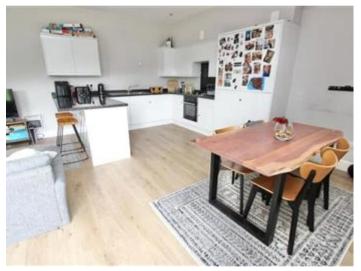

### **Description**

Clocktower Lofts is a stunning period building which was converted into properties only three years ago, this spacious two bedroom duplex apartment is ideally located by the riverside in the popular Crabble area of Dover in Kent. As soon as you arrive outside, you are sure to be impressed by the building and the location. This property comes with secure underground parking for one car. Once you enter through the high quality glass doors, you will arrive in a very luxurious hallway, which leads to the apartment. As soon as you enter, it's clear to see that this is not your average property, there is a large open plan living/dining/kitchen with a set of French Doors leading out onto the balcony, this overlooks the river and countryside at the rear, the fully fitted integrated kitchen, comes with a full range of appliances, white units and black granite effect worksurfaces, this room is flooded with natural sunlight and is a great space for entertaining and relaxing as a family. The first floor provides two double bedrooms, both of these rooms have large storage cupboards and cathedral windows, so they are sunny and bright too. There is also a luxury family bathroom with a shower over the bath, and a downstairs WC. VIIEWING IS HIGHLY RECOMMENDED