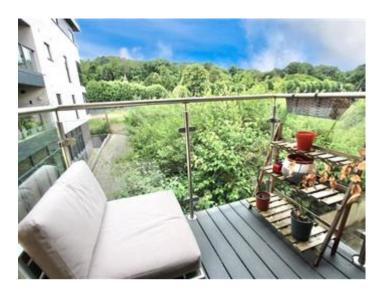

### **Description**

Clocktower Lofts is a stunning period building which was converted into properties only three years ago, this spacious two bedroom duplex apartment is ideally located by the riverside in the popular Crabble area of Dover in Kent. As soon as you arrive outside, you are sure to be impressed by the building and the location. This property comes with secure underground parking for one car. Once you enter through the high quality glass doors, you will arrive in a very luxurious hallway, which leads to the apartment. As soon as you enter, it's clear to see that this is not your average property, there is a large open plan living/dining/kitchen with a set of French Doors leading out onto the balcony, this overlooks the river and countryside at the rear, the fully fitted integrated kitchen, comes with a full range of appliances, white units and black granite effect worksurfaces, this room is flooded with natural sunlight and is a great space for entertaining and relaxing as a family. The first floor provides two double bedrooms, both of these rooms have large storage cupboards and cathedral windows, so they are sunny and bright too. There is also a luxury family bathroom with a shower over the bath, and a downstairs WC. VIIEWING IS HIGHLY RECOMMENDED