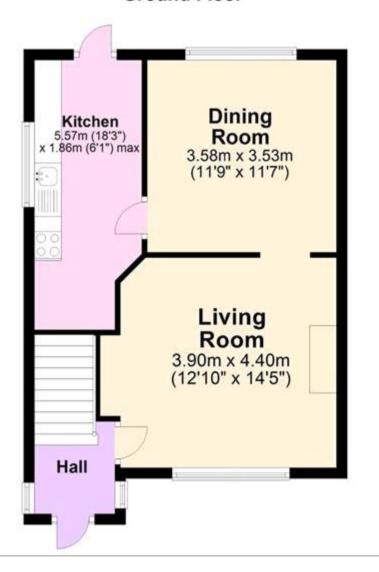

ps nearby, a leisure centre, a doctors surgery and the local railway station. As soon as you pull up outside this property, you are sure to be impressed, the house has plenty of kerb appeal and a walled frontage with access to the driveway. Then house itself needs some TLC, but once restored it will be a fantastic family home, the ground floor has two reception rooms, a large living room at the front and a good sized dining room at the rear, there is also a large fitted kitchen. Upstairs the house has three bedrooms and a family bathroom. Outside there is a front garden with a driveway and a garage and a walled frontage, the rear garden is a really good size and is lovely and sunny. VIEWING **ADVISED** 

Council Tax Band: B Tenure: Freehold

## **Tenure** Freehold



### **Ground Floor**



#### First Floor













Viewing by appointment only
Oatley & O'Connor Ltd - Head Office
Oatley & O'Connor, 27 Castle Street, Canterbury, Kent CT1 2PX
Tel: 01227 903156 Email: james@oatleyandoconnor.com Website: https://oatleyandoconnor.com/