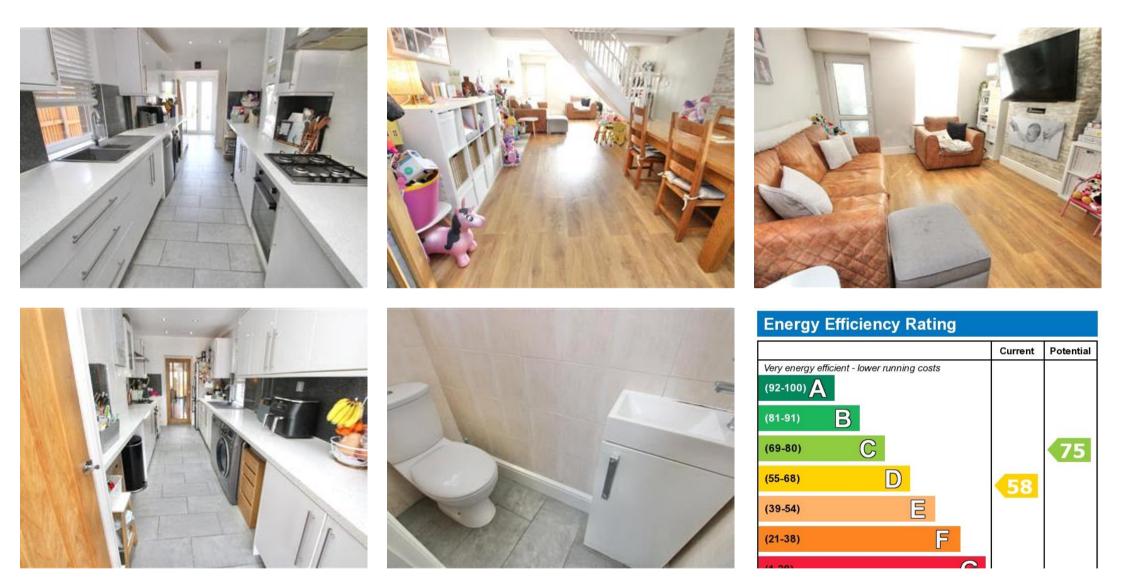

## Description

This Large End of Terrace House is ideally located on a guiet residential road in the popular area of Murston in Sittingbourne. This Property is larger than it looks and would suit a family perfectly, there are three bedrooms and Two Loft Rooms in this house, so plenty of space and great opportunities to work from home in your own space. As soon as you arrive in this area you will notice that you can park on both sides of the road here, the property has a walled frontage with a wrought iron gate and a short pathway leading to the house, the house has kerb appeal with its porch and feature front door. Once inside the property, you will feel instantly at home, there is a bright and spacious lounge/diner with plenty of room for a family to spread out, this leads through to the large family kitchen, which is at the rear of the property, there is a good range of modern fitted units, some integrated appliances and French doors leading out to the garden there is also a fitted storage cupboard and a downstairs WC. On the first floor the house has three bedrooms and and a good sized modern family bathroom and on the second floor there are two loft rooms, both of which have windows and are well decorated, there is also a modern shower room on this floor with a double shower. Outside at the rear is a sunny rear garden which has a patio, shed and artificial grass. **VIEWING IS ADVISED** 