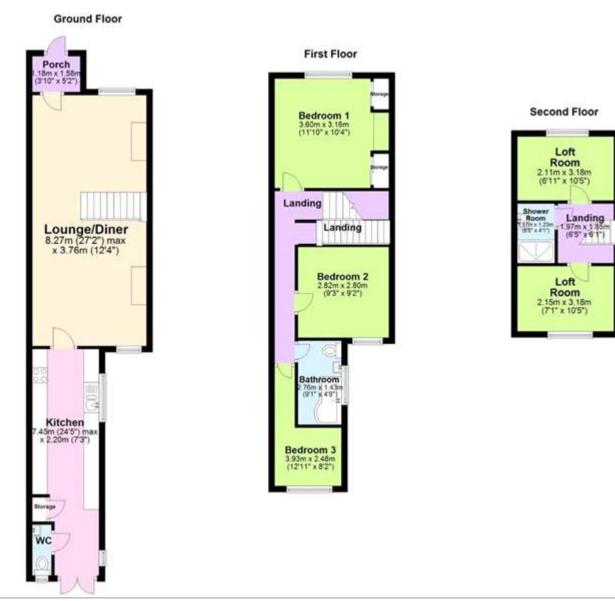

## Description

This Large End of Terrace House is ideally located on a guiet residential road in the popular area of Murston in Sittingbourne. This Property is larger than it looks and would suit a family perfectly, there are three bedrooms and Two Loft Rooms in this house, so plenty of space and great opportunities to work from home in your own space. As soon as you arrive in this area you will notice that you can park on both sides of the road here, the property has a walled frontage with a wrought iron gate and a short pathway leading to the house, the house has kerb appeal with its porch and feature front door. Once inside the property, you will feel instantly at home, there is a bright and spacious lounge/diner with plenty of room for a family to spread out, this leads through to the large family kitchen, which is at the rear of the property, there is a good range of modern fitted units, some integrated appliances and French doors leading out to the garden there is also a fitted storage cupboard and a downstairs WC. On the first floor the house has three bedrooms and and a good sized modern family bathroom and on the second floor there are two loft rooms, both of which have windows and are well decorated, there is also a modern shower room on this floor with a double shower. Outside at the rear is a sunny rear garden which has a patio, shed and artificial grass. **VIEWING IS ADVISED** 