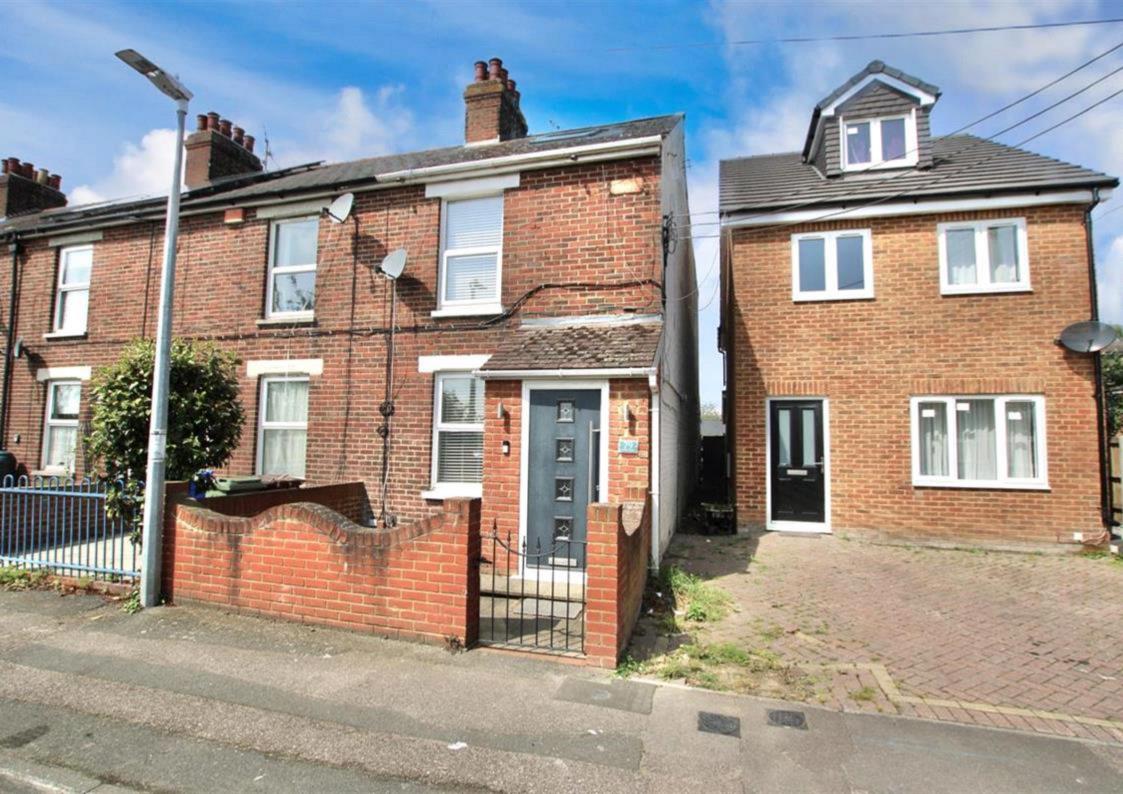

## Description

This Large End of Terrace House is ideally located on a guiet residential road in the popular area of Murston in Sittingbourne. This Property is larger than it looks and would suit a family perfectly, there are three bedrooms and Two Loft Rooms in this house, so plenty of space and great opportunities to work from home in your own space. As soon as you arrive in this area you will notice that you can park on both sides of the road here, the property has a walled frontage with a wrought iron gate and a short pathway leading to the house, the house has kerb appeal with its porch and feature front door. Once inside the property, you will feel instantly at home, there is a bright and spacious lounge/diner with plenty of room for a family to spread out, this leads through to the large family kitchen, which is at the rear of the property, there is a good range of modern fitted units, some integrated appliances and French doors leading out to the garden there is also a fitted storage cupboard and a downstairs WC. On the first floor the house has three bedrooms and and a good sized modern family bathroom and on the second floor there are two loft rooms, both of which have windows and are well decorated, there is also a modern shower room on this floor with a double shower. Outside at the rear is a sunny rear garden which has a patio, shed and artificial grass. **VIEWING IS ADVISED** 