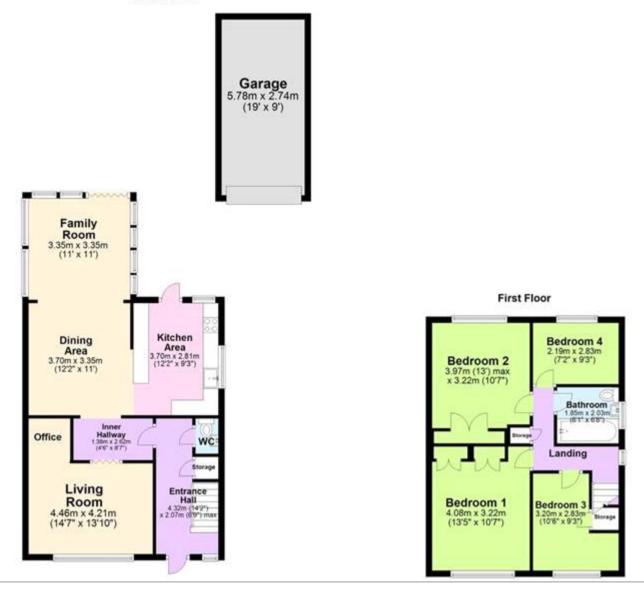

## Description

Turn The Key and Move Straight In to this stunning Four Bedroom Detached House, which is located in a guiet cul-de-sac in Broadstairs and is offered for sale CHAIN FREE. This location is perfect for young families, there are several good schools within walking distance of the house and plenty of amenities too, including shops, bars, restaurants, supermarkets and food outlets, all within easy reach of this fabulous detached house. As soon as you pull up outside this property, you are sure to be impressed, the location is lovely and quiet and there is a large block-paved driveway, which provides parking for 4 cars, the recently replaced front door has really added to the kerb appeal of the property. Once inside, you will find an immaculate home, which has been decorated to a very high standard, the hallway is bright an spacious with a stripey stair carpet and a feature staircase with lighting, this leads through the house to a downstairs toilet and under stairs cupboard. The living room is at the front of the house and is a perfect place to watch a film or sport in some peace and quiet, away from the rest of the house. The stunning open plan kitchen/dining/living room is at the rear of the house, there is a fully fitted modern integrated kitchen with dishwasher, washing machine, double oven with microwave, gas hob and wine cooler, there is a great range of white units and black quartz worktops which provides a sparkle to the finish, there is a huge dining area, perfect for family gatherings and parties and a breakfast bar too, this leads to a family area overlooking the garden which makes the perfect place for a sofa and a TV. Upstairs this

Guide Price £465,000 Freehold

property has four really good sized bedrooms, they are all modern and well decorated, three of the rooms have fitted wardrobes and also air conditioning for those warmer months. There is also a well fitted family bathroom with a three piece white suite and shower over the bath. Outside there is a great garden, there is decking which leads to a chill out area and there is a six berth hot tub (included in the sale) which a great place to unwind after a busy day. There is a nice sized lawned area with a swing and the garden is lovely and private with hedged surround. There is also a detached garage and plenty of storage, there is access to one side of the property with a secure gate and even more decking down the other side which is ideal for more storage. All in all, a great family home which has to be seen.