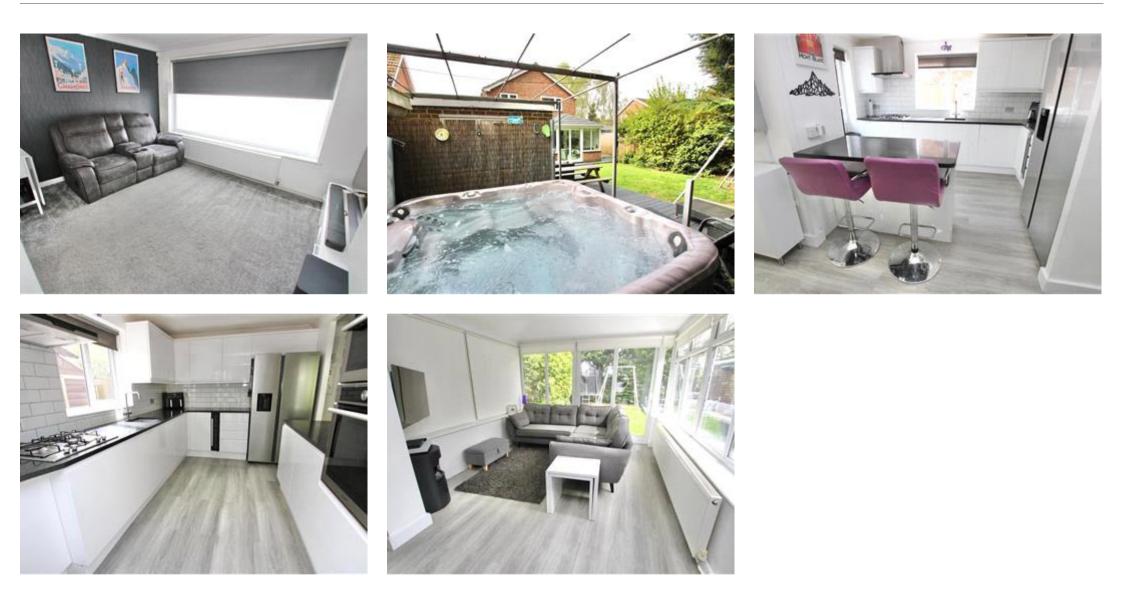

## Description

Turn The Key and Move Straight In to this stunning Four Bedroom Detached House, which is located in a guiet cul-de-sac in Broadstairs and is offered for sale CHAIN FREE. This location is perfect for young families, there are several good schools within walking distance of the house and plenty of amenities too, including shops, bars, restaurants, supermarkets and food outlets, all within easy reach of this fabulous detached house. As soon as you pull up outside this property, you are sure to be impressed, the location is lovely and quiet and there is a large block-paved driveway, which provides parking for 4 cars, the recently replaced front door has really added to the kerb appeal of the property. Once inside, you will find an immaculate home, which has been decorated to a very high standard, the hallway is bright an spacious with a stripey stair carpet and a feature staircase with lighting, this leads through the house to a downstairs toilet and under stairs cupboard. The living room is at the front of the house and is a perfect place to watch a film or sport in some peace and quiet, away from the rest of the house. The stunning open plan kitchen/dining/living room is at the rear of the house, there is a fully fitted modern integrated kitchen with dishwasher, washing machine, double oven with microwave, gas hob and wine cooler, there is a great range of white units and black quartz worktops which provides a sparkle to the finish, there is a huge dining area, perfect for family gatherings and parties and a breakfast bar too, this leads to a family area overlooking the garden which makes the perfect place for a sofa and a TV. Upstairs this

Guide Price £465,000 Freehold

property has four really good sized bedrooms, they are all modern and well decorated, three of the rooms have fitted wardrobes and also air conditioning for those warmer months. There is also a well fitted family bathroom with a three piece white suite and shower over the bath. Outside there is a great garden, there is decking which leads to a chill out area and there is a six berth hot tub (included in the sale) which a great place to unwind after a busy day. There is a nice sized lawned area with a swing and the garden is lovely and private with hedged surround. There is also a detached garage and plenty of storage, there is access to one side of the property with a secure gate and even more decking down the other side which is ideal for more storage. All in all, a great family home which has to be seen.