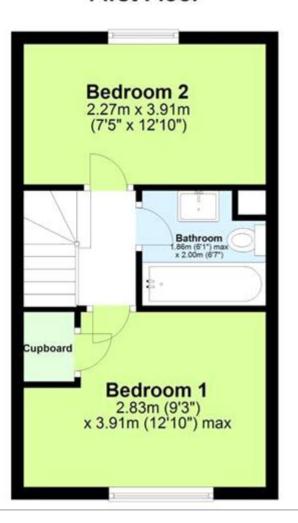

#### **First Floor**

Viewing by appointment only Oatley & O'Connor Ltd - Head Office

Oatley & O'Connor, 27 Castle Street, Canterbury, Kent CT1 2PX Tel: 01227 903156 Email: <a href="mailto:james@oatleyandoconnor.com">james@oatleyandoconnor.com</a> Website: <a href="https://oatleyandoconnor.com/">https://oatleyandoconnor.com/</a>

The property was built in 2020, so still has 6 years left on the build warranty, therefore the property is very modern. The property is set in a quiet road with one allocated parking space as well as plenty of visitor parking spaces in the surrounding area. On the ground floor, the lounge is set at the front of the property and the kitchen to the rear with a downstairs WC and large storage cupboard in the middle. The kitchen is very modern with an integrated washer / dryer, fridge / freezer and a dishwasher, there is also enough space for a small table. The kitchen leads to the paved, sunny garden through double doors bringing so much light into the kitchen. To the end of the garden there is a small, separate area for bin storage. The first floor has two double bedrooms and a family bathroom, and a dual heating system which means the bedroom temperature can be controlled separately to the rest of the house. The main bedroom is a lovely size, with a built in cupboard and enough space for a dressing table / desk.