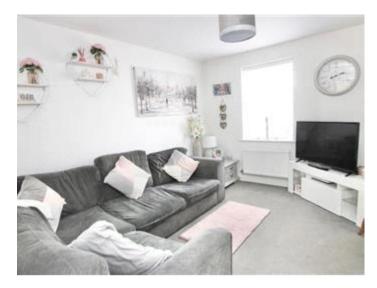

The property was built in 2020, so still has 6 years left on the build warranty, therefore the property is very modern. The property is set in a quiet road with one allocated parking space as well as plenty of visitor parking spaces in the surrounding area. On the ground floor, the lounge is set at the front of the property and the kitchen to the rear with a downstairs WC and large storage cupboard in the middle. The kitchen is very modern with an integrated washer / dryer, fridge / freezer and a dishwasher, there is also enough space for a small table. The kitchen leads to the paved, sunny garden through double doors bringing so much light into the kitchen. To the end of the garden there is a small, separate area for bin storage. The first floor has two double bedrooms and a family bathroom, and a dual heating system which means the bedroom temperature can be controlled separately to the rest of the house. The main bedroom is a lovely size, with a built in cupboard and enough space for a dressing table / desk.