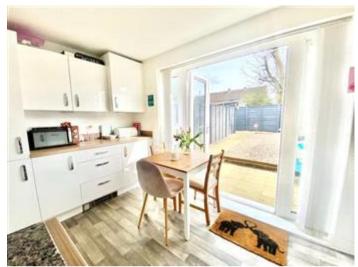

The property was built in 2020, so still has 6 years left on the build warranty, therefore the property is very modern. The property is set in a quiet road with one allocated parking space as well as plenty of visitor parking spaces in the surrounding area. On the ground floor, the lounge is set at the front of the property and the kitchen to the rear with a downstairs WC and large storage cupboard in the middle. The kitchen is very modern with an integrated washer / dryer, fridge / freezer and a dishwasher, there is also enough space for a small table. The kitchen leads to the paved, sunny garden through double doors bringing so much light into the kitchen. To the end of the garden there is a small, separate area for bin storage. The first floor has two double bedrooms and a family bathroom, and a dual heating system which means the bedroom temperature can be controlled separately to the rest of the house. The main bedroom is a lovely size, with a built in cupboard and enough space for a dressing table / desk.