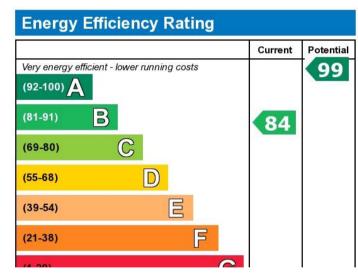

The property was built in 2020, so still has 6 years left on the build warranty, therefore the property is very modern. The property is set in a quiet road with one allocated parking space as well as plenty of visitor parking spaces in the surrounding area. On the ground floor, the lounge is set at the front of the property and the kitchen to the rear with a downstairs WC and large storage cupboard in the middle. The kitchen is very modern with an integrated washer / dryer, fridge / freezer and a dishwasher, there is also enough space for a small table. The kitchen leads to the paved, sunny garden through double doors bringing so much light into the kitchen. To the end of the garden there is a small, separate area for bin storage. The first floor has two double bedrooms and a family bathroom, and a dual heating system which means the bedroom temperature can be controlled separately to the rest of the house. The main bedroom is a lovely size, with a built in cupboard and enough space for a dressing table / desk.