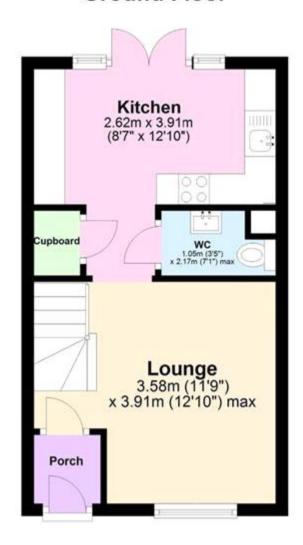

### **Ground Floor**

The property was built in 2020, so still has 6 years left on the build warranty, therefore the property is very modern. The property is set in a quiet road with one allocated parking space as well as plenty of visitor parking spaces in the surrounding area. On the ground floor, the lounge is set at the front of the property and the kitchen to the rear with a downstairs WC and large storage cupboard in the middle. The kitchen is very modern with an integrated washer / dryer, fridge / freezer and a dishwasher, there is also enough space for a small table. The kitchen leads to the paved, sunny garden through double doors bringing so much light into the kitchen. To the end of the garden there is a small, separate area for bin storage. The first floor has two double bedrooms and a family bathroom, and a dual heating system which means the bedroom temperature can be controlled separately to the rest of the house. The main bedroom is a lovely size, with a built in cupboard and enough space for a dressing table / desk.