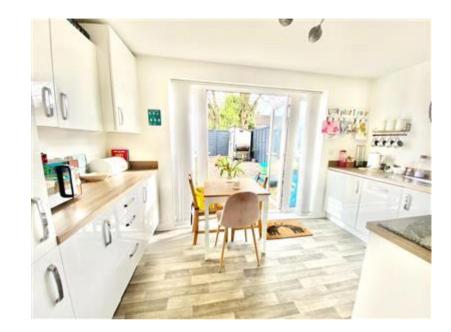

The property was built in 2020, so still has 6 years left on the build warranty, therefore the property is very modern. The property is set in a quiet road with one allocated parking space as well as plenty of visitor parking spaces in the surrounding area. On the ground floor, the lounge is set at the front of the property and the kitchen to the rear with a downstairs WC and large storage cupboard in the middle. The kitchen is very modern with an integrated washer / dryer, fridge / freezer and a dishwasher, there is also enough space for a small table. The kitchen leads to the paved, sunny garden through double doors bringing so much light into the kitchen. To the end of the garden there is a small, separate area for bin storage. The first floor has two double bedrooms and a family bathroom, and a dual heating system which means the bedroom temperature can be controlled separately to the rest of the house. The main bedroom is a lovely size, with a built in cupboard and enough space for a dressing table / desk.