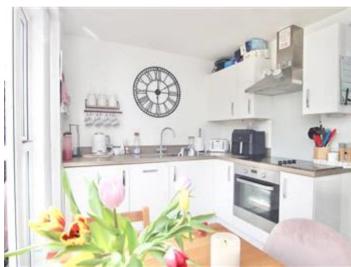

The property was built in 2020, so still has 6 years left on the build warranty, therefore the property is very modern. The property is set in a quiet road with one allocated parking space as well as plenty of visitor parking spaces in the surrounding area. On the ground floor, the lounge is set at the front of the property and the kitchen to the rear with a downstairs WC and large storage cupboard in the middle. The kitchen is very modern with an integrated washer / dryer, fridge / freezer and a dishwasher, there is also enough space for a small table. The kitchen leads to the paved, sunny garden through double doors bringing so much light into the kitchen. To the end of the garden there is a small, separate area for bin storage. The first floor has two double bedrooms and a family bathroom, and a dual heating system which means the bedroom temperature can be controlled separately to the rest of the house. The main bedroom is a lovely size, with a built in cupboard and enough space for a dressing table / desk.