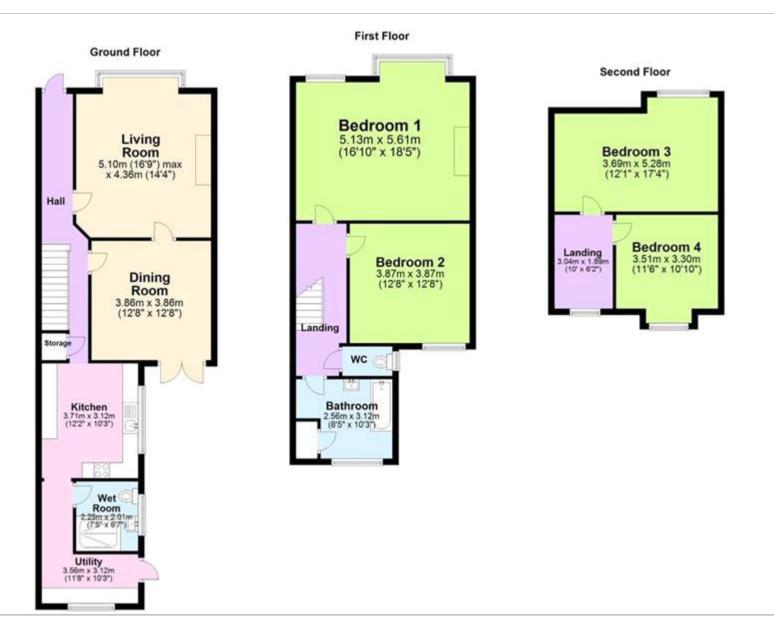

## Description

This Large Four Bedroom Period House is offered for sale with NO CHAIN and is located in a popular residential area of the seaside town of Margate. This huge property is well located for access to the town centre and is also within easy walking distance of the hospital, there is also a good range of local shops nearby too. As soon as you arrive in this area, you are sure to be impressed, you can easily park a car on both sides of this road and the house has plenty of kerb appeal. Once inside you will find a spacious and well laid out property, the living room is at the front and has a large bay window, letting in plenty of sunlight and there is a feature fireplace too, the dining room is at the rear and overlooks the garden, there are French doors leading out from this room. The kitchen is at the rear of the property and has a range of fitted cream units and wooden worksurfaces, there is an integrated extractor hood and oven, this leads through to a useful utility room. There is a walk in wet room too on the ground floor of this large property. The first floor has the huge master bedroom and another double bedroom, there is also the family bathroom and separate toilet on this floor. On the top floor there are two further double bedrooms. Outside this property has a pretty walled and hedged front garden and a large mature rear garden with plenty of space to enjoy the warm Kentish Sun! Viewing Advised.