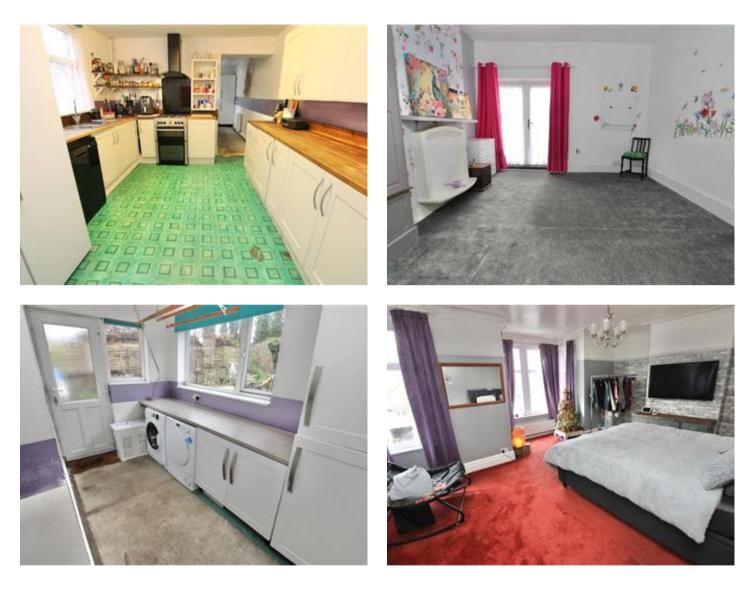

## Description

This Large Four Bedroom Period House is offered for sale with NO CHAIN and is located in a popular residential area of the seaside town of Margate. This huge property is well located for access to the town centre and is also within easy walking distance of the hospital, there is also a good range of local shops nearby too. As soon as you arrive in this area, you are sure to be impressed, you can easily park a car on both sides of this road and the house has plenty of kerb appeal. Once inside you will find a spacious and well laid out property, the living room is at the front and has a large bay window, letting in plenty of sunlight and there is a feature fireplace too, the dining room is at the rear and overlooks the garden, there are French doors leading out from this room. The kitchen is at the rear of the property and has a range of fitted cream units and wooden worksurfaces, there is an integrated extractor hood and oven, this leads through to a useful utility room. There is a walk in wet room too on the ground floor of this large property. The first floor has the huge master bedroom and another double bedroom, there is also the family bathroom and separate toilet on this floor. On the top floor there are two further double bedrooms. Outside this property has a pretty walled and hedged front garden and a large mature rear garden with plenty of space to enjoy the warm Kentish Sun! Viewing Advised.