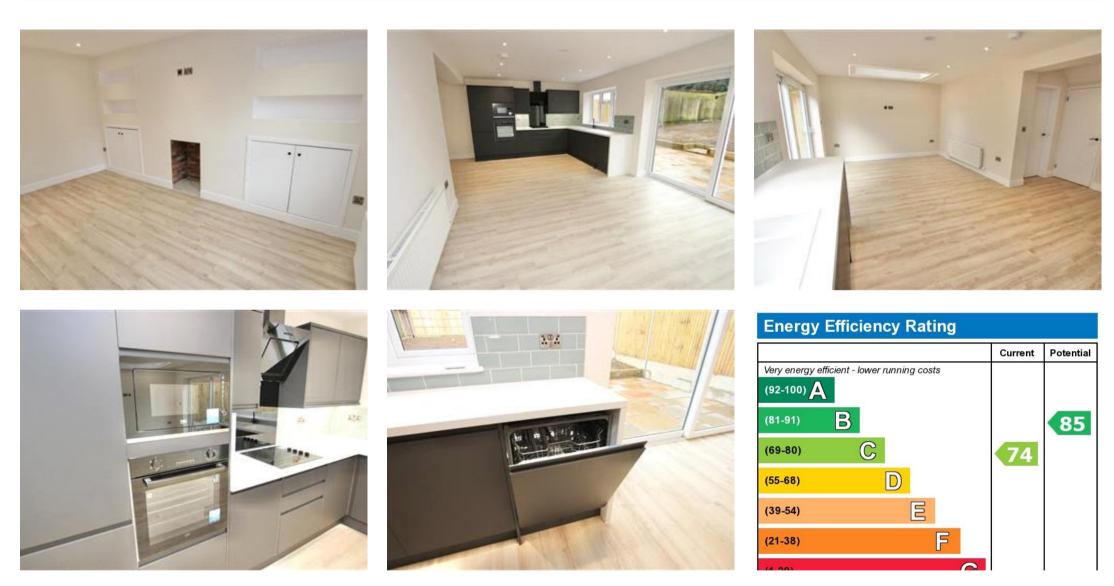

## Description

\*\* OPEN HOUSE SATURDAY 9TH OF MARCH 2024 -APPOINTMENT REQUIRED \*\* Be quick to view this fabulous extended semi-detached house which is ideally located in the village of Aylesham, this property has just undergone a thorough and extensive refurbishment project to the highest of standards. As soon as you enter the property you will be drawn to the rear of the house, there is a huge open plan kitchen/dining/family room which has the absolute wow factor, this area is flooded with natural light with a skylight window and has sliding double glazed doors leading out onto the patio, the kitchen is so spacious and well fitted with a range of high quality units, complimented by bespoke worktops, there is a full range of integrated appliances, including a dishwasher, oven, hob and extractor, there is also a separate utility room which has a fitted dryer and washer and is a really handy space for family life. There is a great living room with fitted cupboards and feature colour changing downlighters, there is also a fireplace in this room, the whole house has been redecorated from top to bottom. The downstairs is completed by a large downstairs cloakroom. Upstairs this house has three really good sized bedrooms, the master has an ensuite shower room and two large windows and both bedrooms 2 and 3 have fitted storage, they are all have brand new plaster, lighting and carpets, the family bathroom is also a touch of luxury, there is a pshaped bath with a shower over and there's a soft touch light mirror, like in all the bathrooms too. Outside there is a large landscaped garden, which has a brand new patio and pathway leading to the