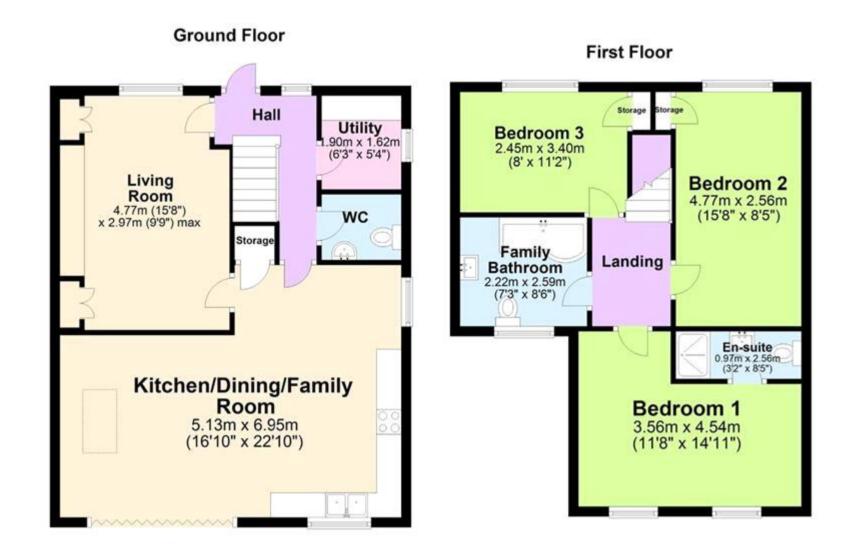

## Description

\*\* OPEN HOUSE SATURDAY 9TH OF MARCH 2024 -APPOINTMENT REQUIRED \*\* Be quick to view this fabulous extended semi-detached house which is ideally located in the village of Aylesham, this property has just undergone a thorough and extensive refurbishment project to the highest of standards. As soon as you enter the property you will be drawn to the rear of the house, there is a huge open plan kitchen/dining/family room which has the absolute wow factor, this area is flooded with natural light with a skylight window and has sliding double glazed doors leading out onto the patio, the kitchen is so spacious and well fitted with a range of high quality units, complimented by bespoke worktops, there is a full range of integrated appliances, including a dishwasher, oven, hob and extractor, there is also a separate utility room which has a fitted dryer and washer and is a really handy space for family life. There is a great living room with fitted cupboards and feature colour changing downlighters, there is also a fireplace in this room, the whole house has been redecorated from top to bottom. The downstairs is completed by a large downstairs cloakroom. Upstairs this house has three really good sized bedrooms, the master has an ensuite shower room and two large windows and both bedrooms 2 and 3 have fitted storage, they are all have brand new plaster, lighting and carpets, the family bathroom is also a touch of luxury, there is a pshaped bath with a shower over and there's a soft touch light mirror, like in all the bathrooms too. Outside there is a large landscaped garden, which has a brand new patio and pathway leading to the

side access gate, there is a huge area which has just been seeded for grass and is ready for a family to make this stunning property into their new home \*\*

Tenure: Freehold