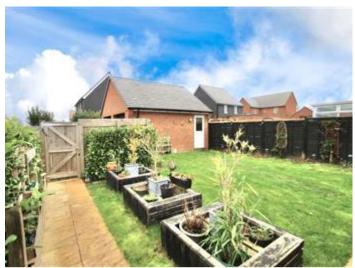

bathroom, with a shower over the bath. Outside there is a sunny lawned rear garden, there is a pathway leading to some raised beds for planting and rear access to both the driveway and a door into the good sized garage. The house is well positioned too so viewing of this house is highly recommended.