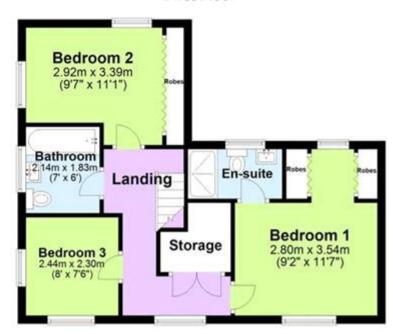

## **Description**

This Three Bedroom Detached House is tucked away in a guiet modern development in the popular village of Preston in Kent. This property is a David Wilson Home and is built and designed to a very high standard, and has plenty of kerb appeal too. The location is ideal with a leafy green outlook and easy access to the village centre, there is a good local pub that serves home cooked food, an excellent local butchers, a local shop and a garden centre that has a bistro, there is easy access to nearby Wingham and Canterbury is within a short car or bus ride, so as the owner of this lovely home can enjoy a good lifestyle whilst living here. As soon as you enter the house, you will feel instantly at home, you are quickly drawn to the large family kitchen/diner, which is both spacious and light, there is a great range of fitted bespoke units and a 6 ring gas hob and other integrated appliances, there are also French doors leading out onto the patio area and dual aspect windows. The living room is also a really good space, there are more French doors out to the patio from here too and plenty of light coming in to this comfortable family space. The downstairs is completed with a ground floor cloakroom and two large storage cupboards. Upstairs the master bedroom is lovely in this house, there is an ensuite shower room with a large walk in cubicle and two wardrobes in the dressing area of the room. The other two bedrooms both have dual aspect windows so are sunny and bright and bedroom 2 has a large fitted wardrobe. The landing is sunny with a wooden floor, there is a huge storage cupboard here as well as a good sized and modern family

bathroom, with a shower over the bath. Outside there is a sunny lawned rear garden, there is a pathway leading to some raised beds for planting and rear access to both the driveway and a door into the good sized garage. The house is well positioned too so viewing of this house is highly recommended.

### First Floor

Viewing by appointment only Oatley & O'Connor Ltd - Head Office

Oatley & O'Connor, 27 Castle Street, Canterbury, Kent CT1 2PX Tel: 01227 903156 Email: <a href="mailto:james@oatleyandoconnor.com">james@oatleyandoconnor.com</a> Website: <a href="https://oatleyandoconnor.com/">https://oatleyandoconnor.com/</a>