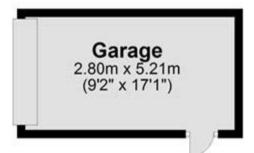

bathroom, with a shower over the bath. Outside there is a sunny lawned rear garden, there is a pathway leading to some raised beds for planting and rear access to both the driveway and a door into the good sized garage. The house is well positioned too so viewing of this house is highly recommended.

### **Ground Floor**