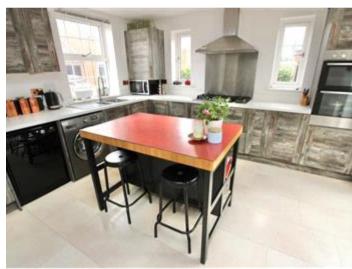

## **Description**

This Three Bedroom Detached House is tucked away in a guiet modern development in the popular village of Preston in Kent. This property is a David Wilson Home and is built and designed to a very high standard, and has plenty of kerb appeal too. The location is ideal with a leafy green outlook and easy access to the village centre, there is a good local pub that serves home cooked food, an excellent local butchers, a local shop and a garden centre that has a bistro, there is easy access to nearby Wingham and Canterbury is within a short car or bus ride, so as the owner of this lovely home can enjoy a good lifestyle whilst living here. As soon as you enter the house, you will feel instantly at home, you are quickly drawn to the large family kitchen/diner, which is both spacious and light, there is a great range of fitted bespoke units and a 6 ring gas hob and other integrated appliances, there are also French doors leading out onto the patio area and dual aspect windows. The living room is also a really good space, there are more French doors out to the patio from here too and plenty of light coming in to this comfortable family space. The downstairs is completed with a ground floor cloakroom and two large storage cupboards. Upstairs the master bedroom is lovely in this house, there is an ensuite shower room with a large walk in cubicle and two wardrobes in the dressing area of the room. The other two bedrooms both have dual aspect windows so are sunny and bright and bedroom 2 has a large fitted wardrobe. The landing is sunny with a wooden floor, there is a huge storage cupboard here as well as a good sized and modern family