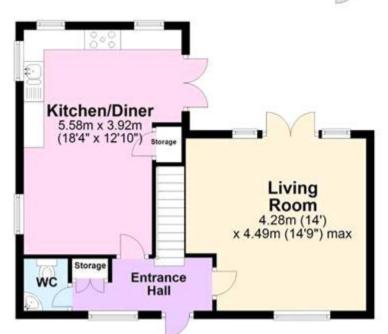

## **Description**

This Three Bedroom Detached House is tucked away in a guiet modern development in the popular village of Preston in Kent. This property is a David Wilson Home and is built and designed to a very high standard, and has plenty of kerb appeal too. The location is ideal with a leafy green outlook and easy access to the village centre, there is a good local pub that serves home cooked food, an excellent local butchers, a local shop and a garden centre that has a bistro, there is easy access to nearby Wingham and Canterbury is within a short car or bus ride, so as the owner of this lovely home can enjoy a good lifestyle whilst living here. As soon as you enter the house, you will feel instantly at home, you are quickly drawn to the large family kitchen/diner, which is both spacious and light, there is a great range of fitted bespoke units and a 6 ring gas hob and other integrated appliances, there are also French doors leading out onto the patio area and dual aspect windows. The living room is also a really good space, there are more French doors out to the patio from here too and plenty of light coming in to this comfortable family space. The downstairs is completed with a ground floor cloakroom and two large storage cupboards. Upstairs the master bedroom is lovely in this house, there is an ensuite shower room with a large walk in cubicle and two wardrobes in the dressing area of the room. The other two bedrooms both have dual aspect windows so are sunny and bright and bedroom 2 has a large fitted wardrobe. The landing is sunny with a wooden floor, there is a huge storage cupboard here as well as a good sized and modern family

### **Ground Floor**