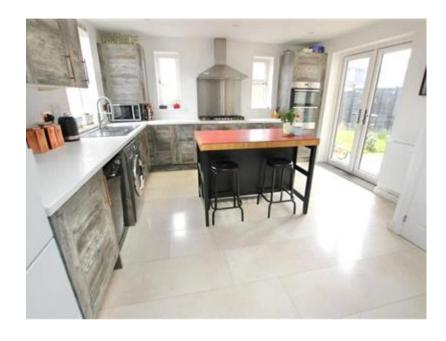

## **Description**

This Three Bedroom Detached House is tucked away in a guiet modern development in the popular village of Preston in Kent. This property is a David Wilson Home and is built and designed to a very high standard, and has plenty of kerb appeal too. The location is ideal with a leafy green outlook and easy access to the village centre, there is a good local pub that serves home cooked food, an excellent local butchers, a local shop and a garden centre that has a bistro, there is easy access to nearby Wingham and Canterbury is within a short car or bus ride, so as the owner of this lovely home can enjoy a good lifestyle whilst living here. As soon as you enter the house, you will feel instantly at home, you are quickly drawn to the large family kitchen/diner, which is both spacious and light, there is a great range of fitted bespoke units and a 6 ring gas hob and other integrated appliances, there are also French doors leading out onto the patio area and dual aspect windows. The living room is also a really good space, there are more French doors out to the patio from here too and plenty of light coming in to this comfortable family space. The downstairs is completed with a ground floor cloakroom and two large storage cupboards. Upstairs the master bedroom is lovely in this house, there is an ensuite shower room with a large walk in cubicle and two wardrobes in the dressing area of the room. The other two bedrooms both have dual aspect windows so are sunny and bright and bedroom 2 has a large fitted wardrobe. The landing is sunny with a wooden floor, there is a huge storage cupboard here as well as a good sized and modern family