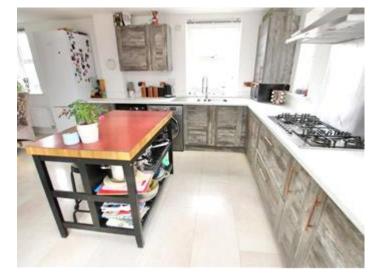

## **Description**

This Three Bedroom Detached House is tucked away in a guiet modern development in the popular village of Preston in Kent. This property is a David Wilson Home and is built and designed to a very high standard, and has plenty of kerb appeal too. The location is ideal with a leafy green outlook and easy access to the village centre, there is a good local pub that serves home cooked food, an excellent local butchers, a local shop and a garden centre that has a bistro, there is easy access to nearby Wingham and Canterbury is within a short car or bus ride, so as the owner of this lovely home can enjoy a good lifestyle whilst living here. As soon as you enter the house, you will feel instantly at home, you are quickly drawn to the large family kitchen/diner, which is both spacious and light, there is a great range of fitted bespoke units and a 6 ring gas hob and other integrated appliances, there are also French doors leading out onto the patio area and dual aspect windows. The living room is also a really good space, there are more French doors out to the patio from here too and plenty of light coming in to this comfortable family space. The downstairs is completed with a ground floor cloakroom and two large storage cupboards. Upstairs the master bedroom is lovely in this house, there is an ensuite shower room with a large walk in cubicle and two wardrobes in the dressing area of the room. The other two bedrooms both have dual aspect windows so are sunny and bright and bedroom 2 has a large fitted wardrobe. The landing is sunny with a wooden floor, there is a huge storage cupboard here as well as a good sized and modern family