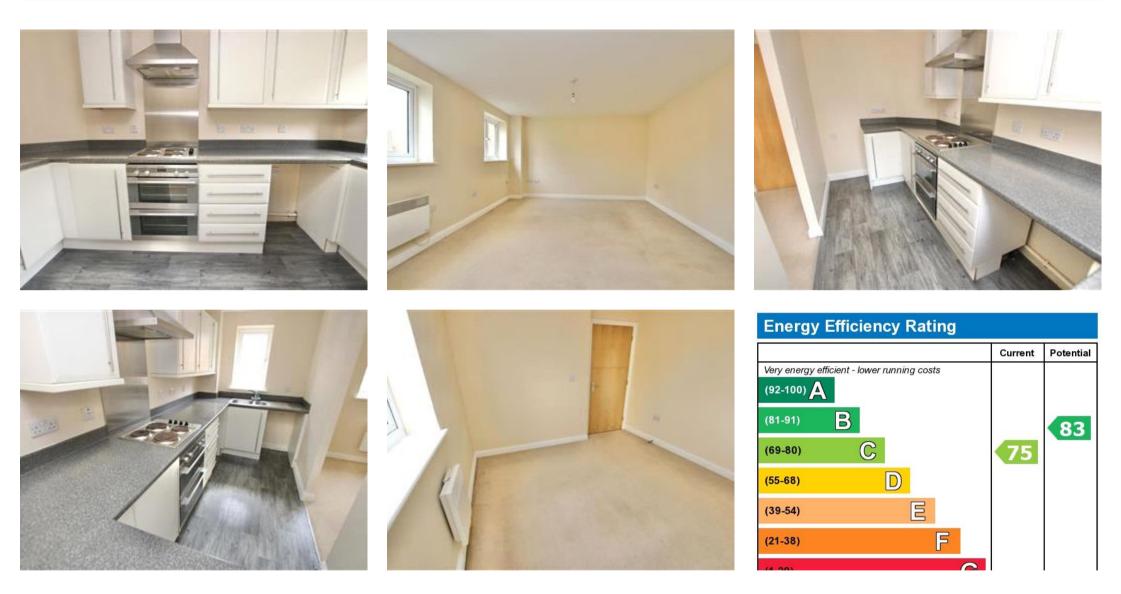

## Description

\*\* CHAIN FREE SALE \*\* Be Quick to view this lovely Two Bedroom Ground Floor Apartment, which is ideally located on the popular Orchard Heights development in Ashford, Kent, This location would be ideal for downsizers and first time buyers, there are plenty of shops, bars and restaurants nearby, there is also a good bus service and easy access to the local railway station. As soon as you arrive at this development, you are sure to be impressed, the location is great and there are plenty of green open spaces including a local park and tree lined roads. You enter the property through your own independent entrance as with this property, you get your own front door, so once you cross the threshold to this immaculate property, you will feel instantly at home. There is a good sized, well decorated hallway with fresh painted walls and clean carpets, this property has a large living room with two double glazed windows overlooking the gardens, this room is full of natural light and there is an opening to a separate kitchen area with a fitted hob, oven, extractor and sink, there is also a good range of fitted units and complimentary work surfaces. The apartment has two good sized bedrooms, the master is a great space and the second bedroom is a funky shape, which gives the apartment some character, there is also a well fitted, three piece, white family bathroom with a shower over the bath. Outside there is a front garden and rear communal gardens, there is also a bike and bin sheds, the property comes with it's very own allocated parking space. VIEWING HIGHLY RECOMMENDED