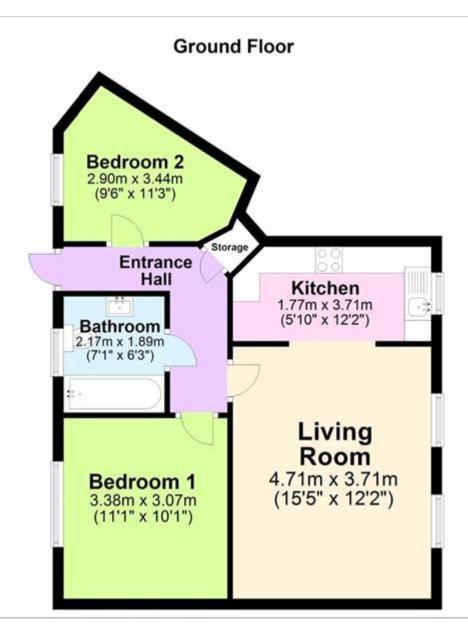

## Description

\*\* CHAIN FREE SALE \*\* Be Quick to view this lovely Two Bedroom Ground Floor Apartment, which is ideally located on the popular Orchard Heights development in Ashford, Kent, This location would be ideal for downsizers and first time buyers, there are plenty of shops, bars and restaurants nearby, there is also a good bus service and easy access to the local railway station. As soon as you arrive at this development, you are sure to be impressed, the location is great and there are plenty of green open spaces including a local park and tree lined roads. You enter the property through your own independent entrance as with this property, you get your own front door, so once you cross the threshold to this immaculate property, you will feel instantly at home. There is a good sized, well decorated hallway with fresh painted walls and clean carpets, this property has a large living room with two double glazed windows overlooking the gardens, this room is full of natural light and there is an opening to a separate kitchen area with a fitted hob, oven, extractor and sink, there is also a good range of fitted units and complimentary work surfaces. The apartment has two good sized bedrooms, the master is a great space and the second bedroom is a funky shape, which gives the apartment some character, there is also a well fitted, three piece, white family bathroom with a shower over the bath. Outside there is a front garden and rear communal gardens, there is also a bike and bin sheds, the property comes with it's very own allocated parking space. VIEWING HIGHLY RECOMMENDED